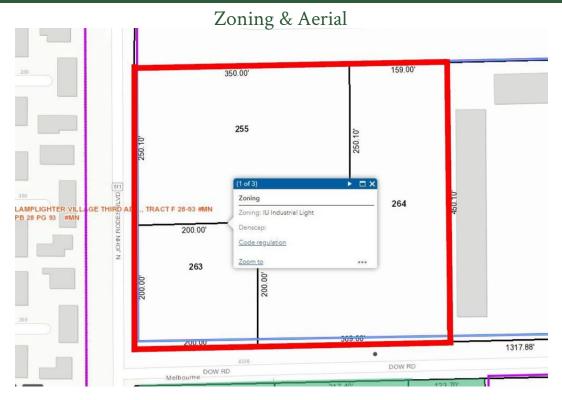

#### OFFERING SUMMARY

Sale Price:

Acreage:

\$1,495,000

Three Parcels Included in Sale. BCPA Account #'s: 2732773, 2704244 & 2704236.

Estimated 509' Frontage on Dow Road

Estimated 450' Frontage on John Rodes Boulevard

Exposure to Approximately 6,400 VPD on John Rodes Boulevard

Zoning Allows: Manufacturing, Assembly, Automobile, Warehousing & More!

2021 Property Taxes were \$8,441.35.

5.26 Acres

#### LOCATION OVERVIEW

PROPERTY OVERVIEW

Zoning: **Brevard County Light** 

Industrial (IU)

Located in the heart of Melbourne approximately halfway between Ellis Road & Eau Gallie Boulevard. There are two Interstate 95 Interchanges within a 2-mile radius. Close proximity to the Melbourne International Airport, L3Harris, Amazon, and all of the other restaurants, daycare and amenities that the area has to offer. Make this the future home for your business today!