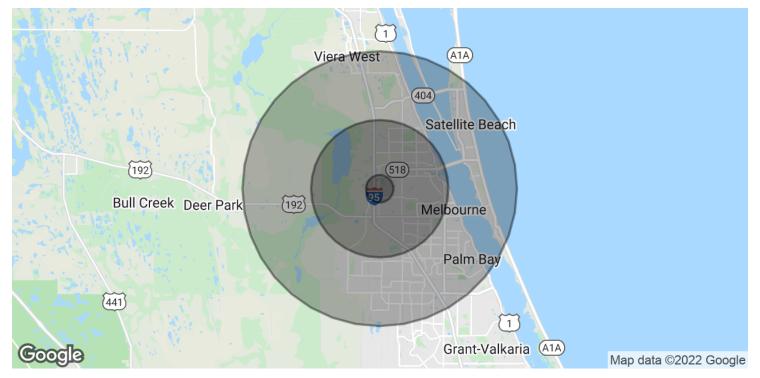

## Northeast Corner Of Dow Road & John Rodes Boulevard

4320-4350 Dow Road, Melbourne, FL 32934

Demographics Map & Report

| POPULATION           | 1 MILE | 5 MILES | 10 MILES |
|----------------------|--------|---------|----------|
| Total Population     | 1,937  | 78,667  | 272,329  |
| Average Age          | 59.4   | 44.1    | 43.7     |
| Average Age (Male)   | 55.8   | 42.1    | 41.9     |
| Average Age (Female) | 60.6   | 46.0    | 45.2     |

| HOUSEHOLDS & INCOME | 1 MILE   | 5 MILES   | 10 MILES  |
|---------------------|----------|-----------|-----------|
| Total Households    | 975      | 32,991    | 111,270   |
| # of Persons per HH | 2.0      | 2.4       | 2.4       |
| Average HH Income   | \$46,047 | \$57,941  | \$65,515  |
| Average House Value | \$59,318 | \$199,930 | \$230,448 |