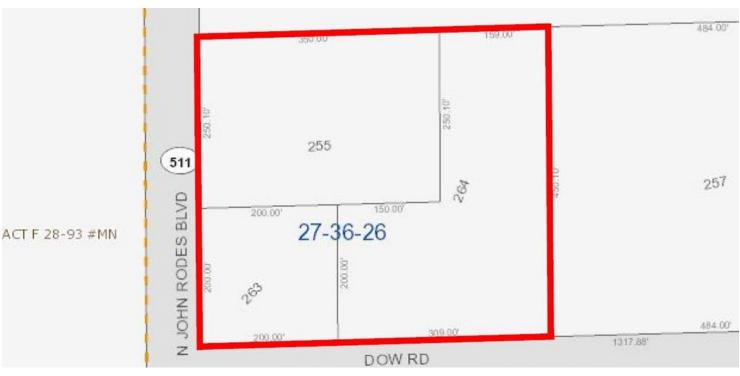

#### OFFERING SUMMARY

Sale Price:

Acreage:

\$1,495,000

Three Parcels Included in Sale. BCPA Account #'s: 2732773, 2704244 & 2704236.

Estimated 509' Frontage on Dow Road

Estimated 450' Frontage on John Rodes Boulevard

Exposure to Approximately 6,400 VPD on John Rodes Boulevard

Zoning Allows: Manufacturing, Assembly, Automobile, Warehousing & More!

2021 Property Taxes were \$8,441.35.

5.26 Acres

#### LOCATION OVERVIEW

PROPERTY OVERVIEW

Zoning: **Brevard County Light** 

Industrial (IU)

Located in the heart of Melbourne approximately halfway between Ellis Road & Eau Gallie Boulevard. There are two Interstate 95 Interchanges within a 2-mile radius. Close proximity to the Melbourne International Airport, L3Harris, Amazon, and all of the other restaurants, daycare and amenities that the area has to offer. Make this the future home for your business today!