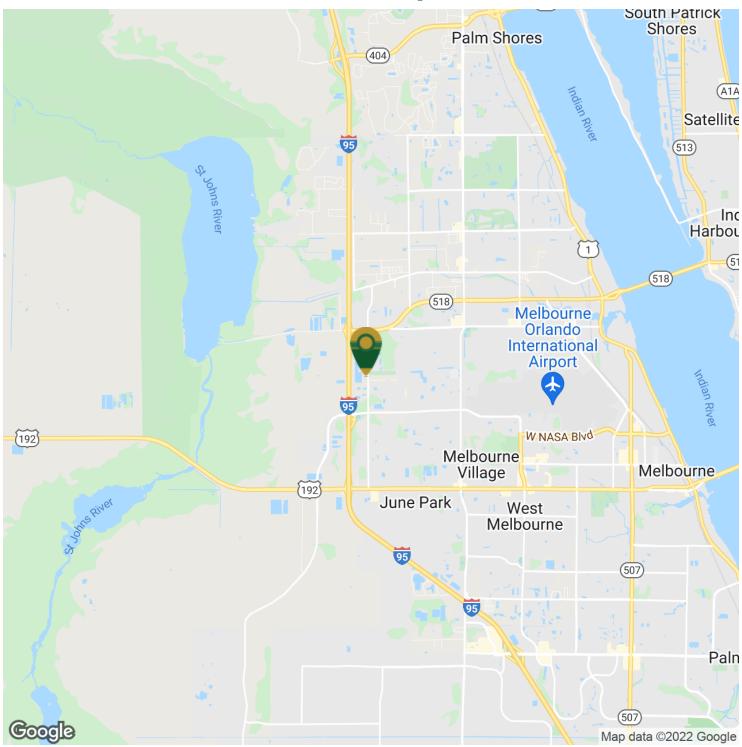

### Location Map

#### LOCATION OVERVIEW

PROPERTY OVERVIEW

Zoning: **Brevard County Light** 

Industrial (IU)

Located in the heart of Melbourne approximately halfway between Ellis Road & Eau Gallie Boulevard. There are two Interstate 95 Interchanges within a 2-mile radius. Close proximity to the Melbourne International Airport, L3Harris, Amazon, and all of the other restaurants, daycare and amenities that the area has to offer. Make this the future home for your business today!