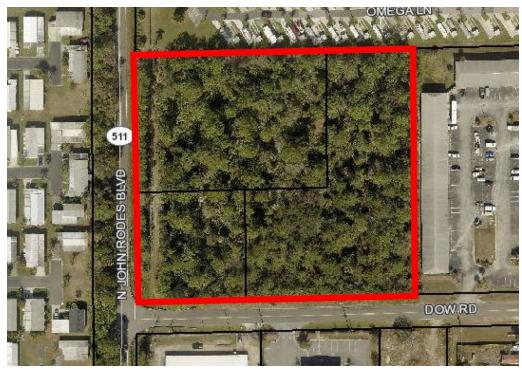

### Northeast Corner Of Dow Road & John Rodes Boulevard

4320-4350 Dow Road, Melbourne, FL 32934

#### OFFERING SUMMARY

Sale Price:

Acreage:

\$1,495,000

Three Parcels Included in Sale. BCPA Account #'s: 2732773, 2704244 & 2704236.

Estimated 509' Frontage on Dow Road

Estimated 450' Frontage on John Rodes Boulevard

Exposure to Approximately 6,400 VPD on John Rodes Boulevard

Zoning Allows: Manufacturing, Assembly, Automobile, Warehousing & More!

2021 Property Taxes were \$8,441.35.

5.26 Acres

#### LOCATION OVERVIEW

PROPERTY OVERVIEW

Zoning: **Brevard County Light** 

Industrial (IU)

Located in the heart of Melbourne approximately halfway between Ellis Road & Eau Gallie Boulevard. There are two Interstate 95 Interchanges within a 2-mile radius. Close proximity to the Melbourne International Airport, L3Harris, Amazon, and all of the other restaurants, daycare and amenities that the area has to offer. Make this the future home for your business today!