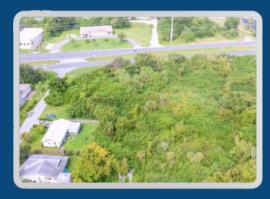

# PARCEL 2

#### Features

- 2.52 Acres
- 355 ft. of US Hwy 1 Road Frontage
- Zoned: AU (Agriculture Residential)
- Future Land Use: NC (Neighborhood Commercial) on front half & R-1-1 (Residential) on back

\$300,000