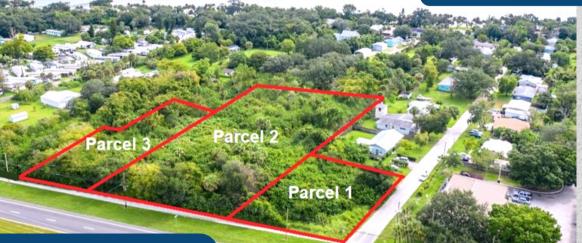

# EXCEPTIONAL OPPORTUNITY

**3 ADJACENT PARCELS OF LAND** 

North US Highway 1 Cocoa, FL 32927

# **Beautiful Neighborhood Commercial Site**

Many options available with this ideal US 1 frontage! Exceptional opportunity to have 3.63 acres when combined with the 2 adjacent lots for sale.

# PARCEL 1

#### Features

- .43 Acres
- 103 ft. of US Hwy 1 Road Frontage
- Zoned: BU-1 (Retail Commercial)
- Future Land Use: NC (Neighborhood Commercial)

# PARCEL 2

#### Features

- 2.52 Acres
- 355 ft. of US Hwy 1 Road Frontage
- Zoned: AU (Agriculture Residential)
- Future Land Use: NC (Neighborhood Commercial) on front half & R-1-1 (Residential) on back

\$300,000

# PARCEL 3

#### Features

- .68 Acres
- 103 ft. of Road Frontage
- Zoned: NC (Neighborhood Commercial)
- Future Land Use: NC (Neighborhood Commercial)