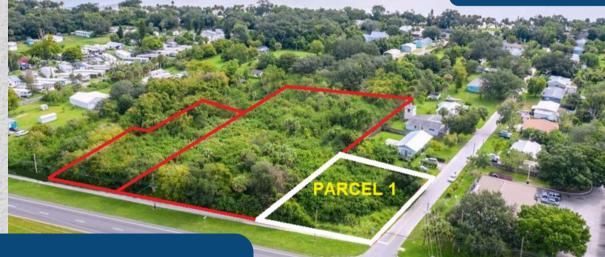

# PARCEL 1

#### Features

- .43 Acres
- 103 ft. of US Hwy 1 Road Frontage
- Zoned: BU-1 (Retail Commercial)
- Future Land Use: NC (Neighborhood Commercial)