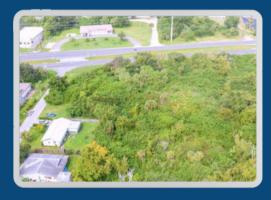

# PARCEL 1

#### Features

- .43 Acres
- 103 ft. of US Hwy 1 Road Frontage
- Zoned: BU-1 (Retail Commercial)
- Future Land Use: NC (Neighborhood Commercial)