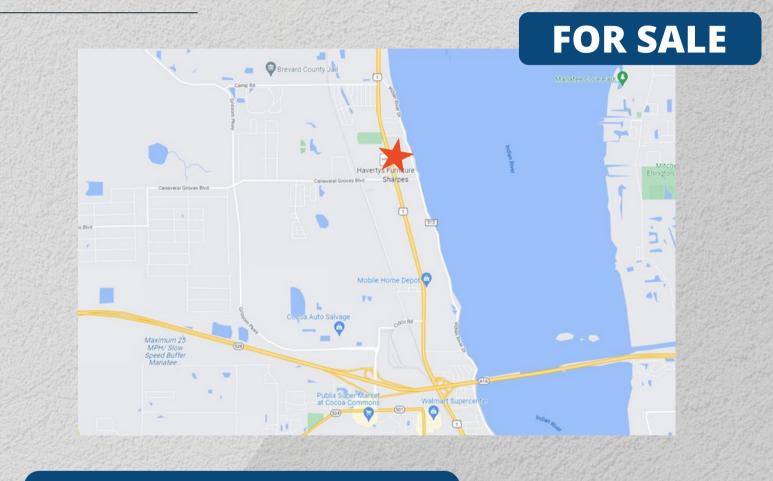

### North US Highway 1 Cocoa, FL 32927

Building Value in Partnership

Excellent Cocoa location just off US Highway 1 - .1 miles north of Canaveral Groves Blvd. and 3.1 miles north of SR 528 (Beachline)