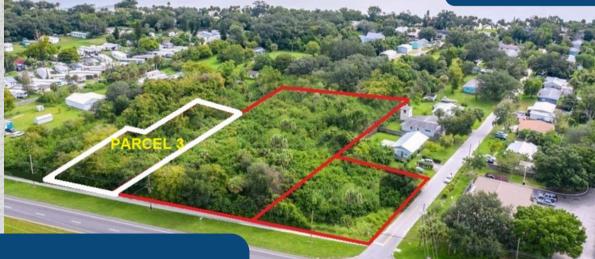

# EXCEPTIONAL OPPORTUNITY

**3 ADJACENT PARCELS OF LAND** 

North US Highway 1 Cocoa, FL 32927

# **Beautiful Neighborhood Commercial Site**

Many options available with this ideal US 1 frontage! Exceptional opportunity to have 3.63 acres when combined with the 2 adjacent lots for sale.

# PARCEL 3

#### Features

- .68 Acres
- 103 ft. of Road Frontage
- Zoned: NC (Neighborhood Commercial)
- Future Land Use: NC (Neighborhood Commercial)