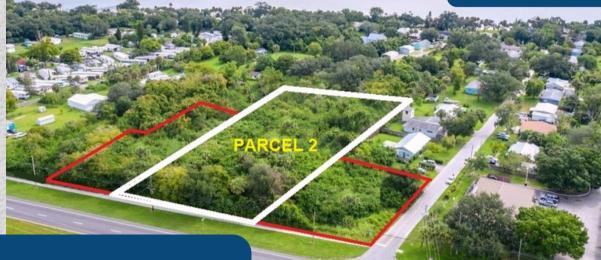

# PARCEL 2

#### Features

- 2.52 Acres
- 355 ft. of US Hwy 1 Road Frontage
- Zoned: AU (Agriculture Residential)
- Future Land Use: NC (Neighborhood Commercial) on front half & R-1-1 (Residential) on back

\$300,000