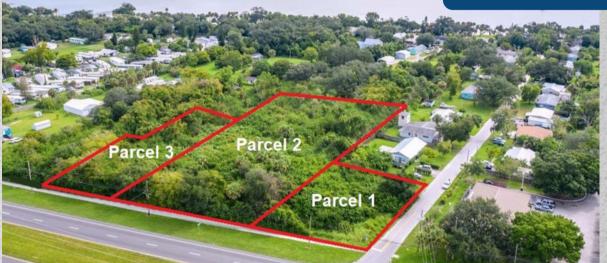

# EXCEPTIONAL OPPORTUNITY

**3 ADJACENT PARCELS OF LAND** 

North US Highway 1 Cocoa, FL 32927

# **Beautiful Neighborhood Commercial Site**

Many options available with this ideal US 1 frontage! Exceptional opportunity to have 3.63 acres when combined with the 2 adjacent lots for sale.

# PARCEL 1

#### Features

- .43 Acres
- 103 ft. of US Hwy 1 Road Frontage
- Zoned: BU-1 (Retail Commercial)
- Future Land Use: NC (Neighborhood Commercial)

# PARCEL 2

#### Features

- 2.52 Acres
- 355 ft. of US Hwy 1 Road Frontage
- Zoned: AU (Agriculture Residential)
- Future Land Use: NC (Neighborhood Commercial) on front half & R-1-1 (Residential) on back

\$300,000

# PARCEL 3

#### Features

- .68 Acres
- 103 ft. of Road Frontage
- Zoned: NC (Neighborhood Commercial)
- Future Land Use: NC (Neighborhood Commercial)