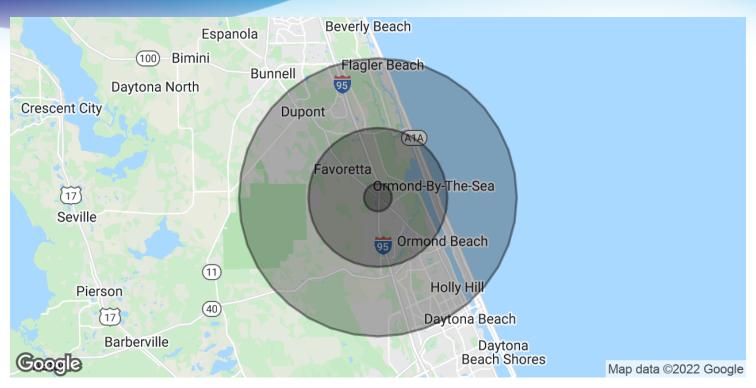

## **DEMOGRAPHICS MAP & REPORT**

• 1622 N US Hwy I Ormond Beach, FL 32074

| POPULATION                              | I MILE               | 5 MILES       | 10 MILES                  |
|-----------------------------------------|----------------------|---------------|---------------------------|
| Total Population                        | 899                  | 25,590        | 109,995                   |
| Average Age                             | 51.0                 | 53.2          | 46.9                      |
| Average Age (Male)                      | 51.4                 | 53.2          | 45.6                      |
| Average Age (Female)                    | 50.9                 | 53.3          | 47.7                      |
|                                         |                      |               |                           |
|                                         |                      |               |                           |
| HOUSEHOLDS & INCOME                     | I MILE               | 5 MILES       | <b>10 MILES</b>           |
| HOUSEHOLDS & INCOME<br>Total Households | <b>I MILE</b><br>364 | 5 MILES       | <b>10 MILES</b><br>47,510 |
|                                         |                      |               |                           |
| Total Households                        | 364                  | 11,618        | 47,510                    |
| Total Households<br># of Persons per HH | 364<br>2.5           | 11,618<br>2.2 | 47,510<br>2.3             |

\* Demographic data derived from 2010 US Census

JEFFERY T. ROBISON, CCIM

President | Broker 321.722.0707 X13 jeff@teamlbr.com