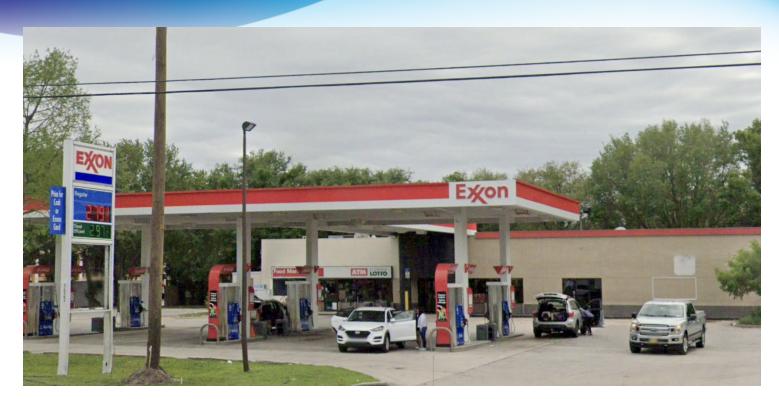

# **EXECUTIVE SUMMARY**

• 1622 N US Hwy I Ormond Beach, FL 32074

### **PROPERTY OVERVIEW**

| Available SF:  | 2,500 SF                         | Former BK space next to convenience store.<br>Great visibility with excellent access<br>Building signage |
|----------------|----------------------------------|----------------------------------------------------------------------------------------------------------|
| Lease Rate:    | \$22.00 SF/yr<br>(\$4.00/sf NNN) | LOCATION OVERVIEW                                                                                        |
|                |                                  | Incredible location directly off I-95!<br>Located on US-1 in high traffic area                           |
| Lot Size:      | 0.94 Acres                       |                                                                                                          |
| Year Built:    | 1998                             |                                                                                                          |
| Building Size: | 3,710 SF                         |                                                                                                          |
| Zoning:        | B-7                              |                                                                                                          |