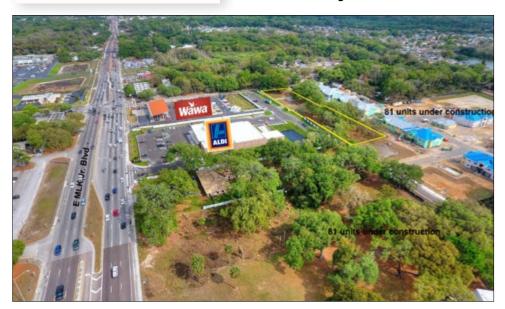

including Wawa and Aldi to the north and multifamily units under construction to the south. Just 1.3+/- miles to the I-75 on ramp giving this site convenient access to I-75 and I-4.

**County:** Hillsborough

## Just 1.3 +/- Miles To The I-75 On Ramp Giving This Site Convenient Access To I-75 And I-4