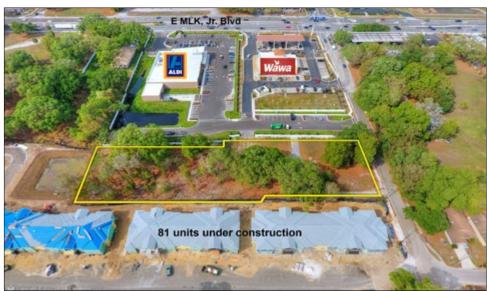

including Wawa and Aldi to the north and multifamily units under construction to the south. Just 1.3+/- miles to the I-75 on ramp giving this site convenient access to I-75 and I-4.

**County:** Hillsborough

### **Adjacent To Brand New Commercial And Multifamily Uses**

**Fischbach Land Company** 510 Vonderburg Dr., Suite 208 Brandon, FL 33511 813-540-1000

FischbachLandCompany.com/SeffnerMixedUse