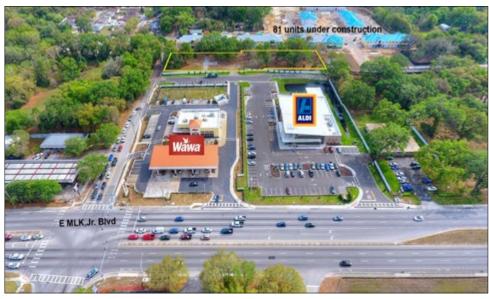

including Wawa and Aldi to the north and multifamily units under construction to the south. Just 1.3+/- miles to the I-75 on ramp giving this site convenient access to I-75 and I-4.

**County:** Hillsborough

### **Adjacent To Brand New Commercial And Multifamily Uses**

**Fischbach Land Company** 510 Vonderburg Dr., Suite 208 Brandon, FL 33511 813-540-1000

FischbachLandCompany.com/SeffnerMixedUse