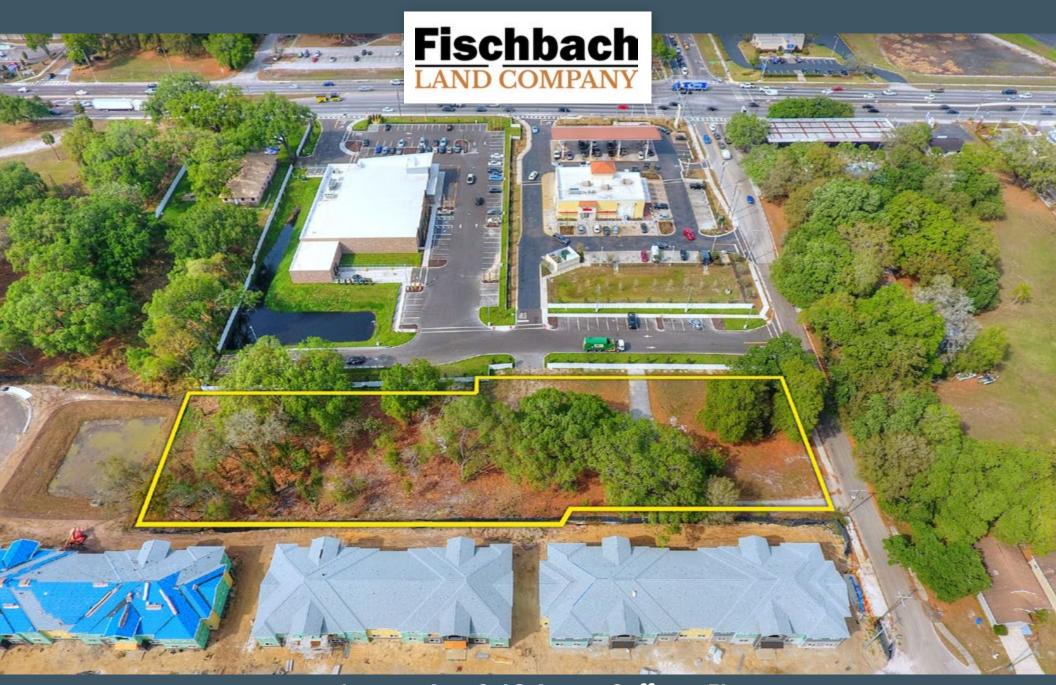

**Fischbach Land Company** 510 Vonderburg Dr., Suite 208 Brandon, FL 33511 **813-540-1000** 

Lemon Ave 2.18 Acres, Seffner, FL
Zoned for 12 Units per Acre and Neighborhood Commercial Uses

<u>FischbachLandCompany.com/SeffnerMixed Use</u>

### Lemon Ave 2.18 Acres, Seffner, FL

2.18+/- acres zoned RDC-12 with a future land use of R-9. Current zoning allows for 12 dwelling units per acre, duplexes are permitted and various neighborhood commercial uses could be approved. Adjacent to brand-new development;

including Wawa and Aldi to the north and multifamily units under construction to the south. Just 1.3+/- miles to the I-75 on ramp giving this site convenient access to I-75 and I-4.

**County:** Hillsborough

Property Type: Commercial Land, Development Land

**Sale Price:** \$675,000

**Acreage:** 2.18 +/- acres (94,960.8SF)

Price per Square Foot: \$7.11 Lot Dimensions: 175' x 525'

Property Address: 3814 Lemon Ave., Seffner, FL 33584

**Nearest Intersection:** Lemon Ave & E Dr. Martin Luther King Jr. Blvd.

Road Frontage: 175 +/- feet on Lemon Ave

Water By: 4-inch water main (Hillsborough County)
Sewer By: 4-inch force main (Hillsborough County)

**Electric By: TECO** 

Zoning: RDC-12 (12 units per acre)

Future Land Use: R-9

**S-T-R:** 09-29-20

Folio/PIN: 065729-0000

**Estimated Property Taxes:** \$2,300

Property Uses: Multifamily, duplexes, neighborhood commercial