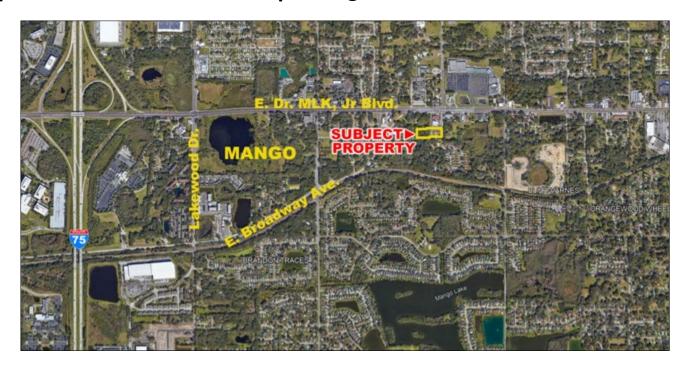

## Just 1.3 +/- Miles To The I-75 On Ramp Giving This Site Convenient Access To I-75 And I-4

#### **Directions to Property From I-75:**

- Take Exit 260 for FL-574 East toward Mango
- Bear left onto FL-574 / E Dr Martin Luther King Jr Blvd (1.6 miles)
- Turn right onto Lemon Ave, property is 500ft down on the West side of the road (Wawa on the corner)