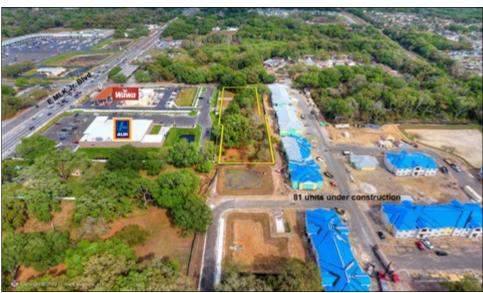

including Wawa and Aldi to the north and multifamily units under construction to the south. Just 1.3+/- miles to the I-75 on ramp giving this site convenient access to I-75 and I-4.

**County:** Hillsborough

### **Adjacent To Brand New Commercial And Multifamily Uses**

**Fischbach Land Company** 510 Vonderburg Dr., Suite 208 Brandon, FL 33511 813-540-1000

FischbachLandCompany.com/SeffnerMixedUse