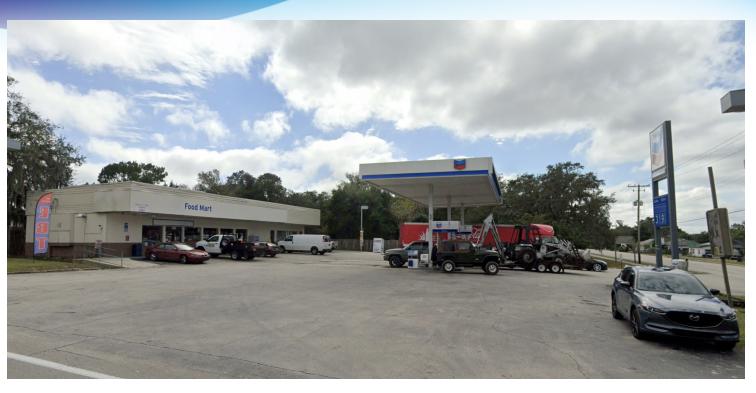

# **EXECUTIVE SUMMARY**

• 1412 Memorial Dr. Avon Park, FL 33825

#### **PROPERTY OVERVIEW**

End-cap space next to convenience store

Façade signage available

Easy Access

High Visability

#### **LOCATION OVERVIEW**

SE corner of Main St and Memorial Dr.

Directly on Main St, the main east/west of Avon Park

3 minutes from US Highway 27 N

0.3 miles from Avon Park High School