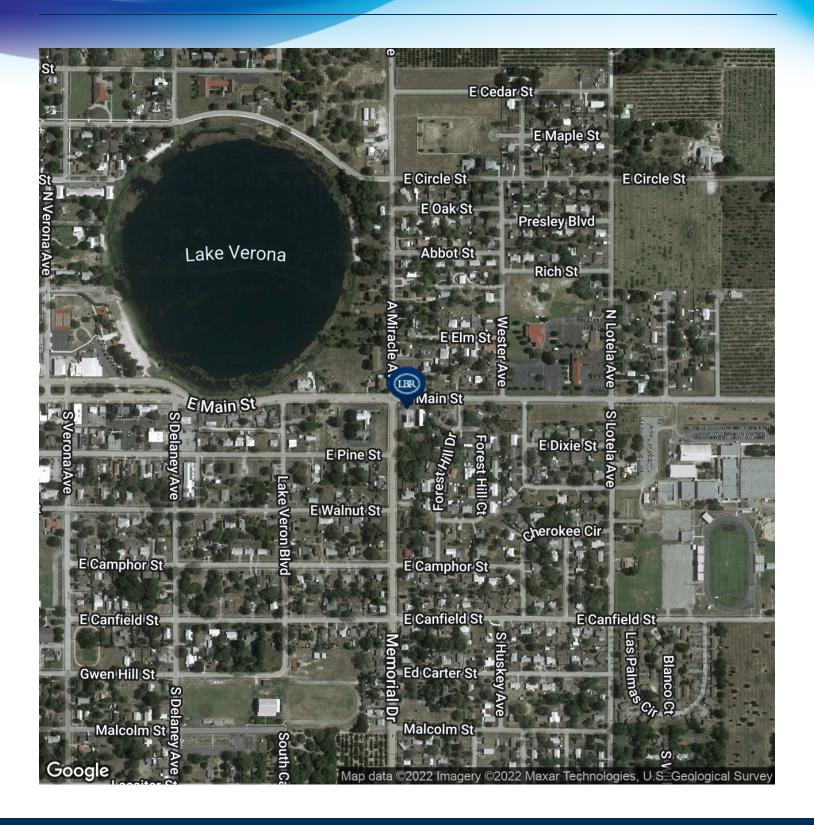

# **LOCATION MAP**

• 1412 Memorial Dr. Avon Park, FL 33825

#### **LOCATION OVERVIEW**

SE corner of Main St and Memorial Dr.

Directly on Main St, the main east/west of Avon Park

3 minutes from US Highway 27 N

0.3 miles from Avon Park High School