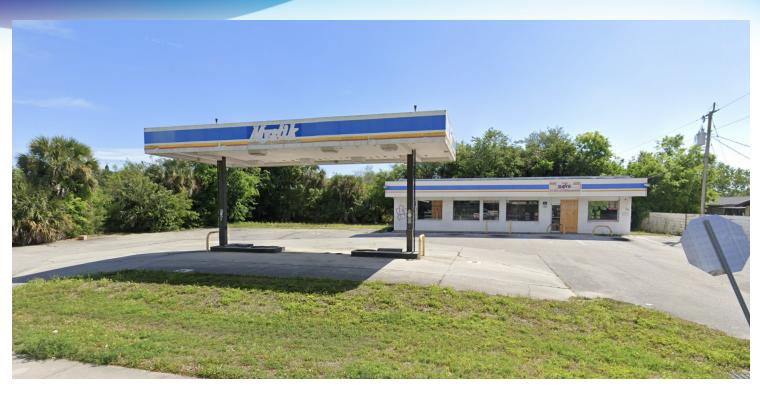

### **PROPERTY OVERVIEW**

Freestanding former c-store / gas station Neighborhood centric, close to elementary school. Large lot allows for re-development.

## **ADDITIONAL PHOTOS**

• 630 N Range Road Cocoa, FL 32926

President | Broker 321.722.0707 X13 jeff@teamlbr.com