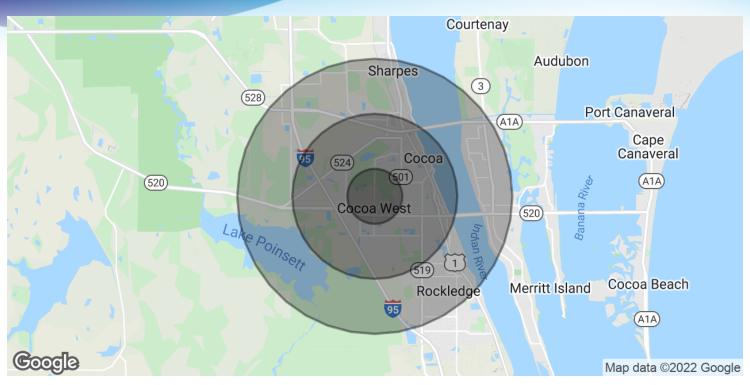

## **DEMOGRAPHICS MAP & REPORT**

• 630 N Range Road Cocoa, FL 32926

| I MILE    | 3 MILES                                         | 5 MILES                                                                                           |
|-----------|-------------------------------------------------|---------------------------------------------------------------------------------------------------|
| 3,589     | 32,307                                          | 70,447                                                                                            |
| 35.9      | 38.1                                            | 41.2                                                                                              |
| 34.9      | 36.5                                            | 39.8                                                                                              |
| 38.3      | 39.7                                            | 42.3                                                                                              |
|           |                                                 |                                                                                                   |
| I MILE    | 3 MILES                                         | 5 MILES                                                                                           |
| 1,424     | 13,267                                          | 28,316                                                                                            |
| 2.5       | 2.4                                             | 2.5                                                                                               |
| \$42,910  | \$45,452                                        | \$56,775                                                                                          |
| \$134,944 | \$165,844                                       | \$183,716                                                                                         |
|           | 3,589 35.9 34.9 38.3  I MILE 1,424 2.5 \$42,910 | 3,589 32,307 35.9 38.1 34.9 36.5 38.3 39.7  I MILE 3 MILES 1,424 13,267 2.5 2.4 \$42,910 \$45,452 |