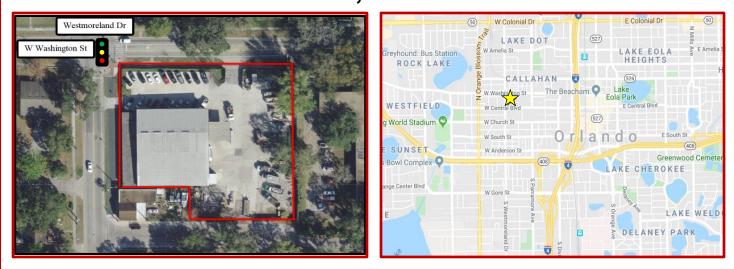

## Downtown Industrial Site with Redevelopment Potential 43 N Westmoreland Dr, Orlando, FL 32805

- 15,000 SF warehouse at corner of Washington/Westmoreland
- 1.25 acre site at traffic light corner offers redevelopment upside
- Near Orlando's Creative Village and expanding Sports District
- ¼ mile from Orlando Soccer Stadium, ½ mile from Amway Center
- Fully fenced lot with ingress/egress on three streets
- AC-2 zoning allows high density development
- Ideal location near HWY 408 and Interstate 4