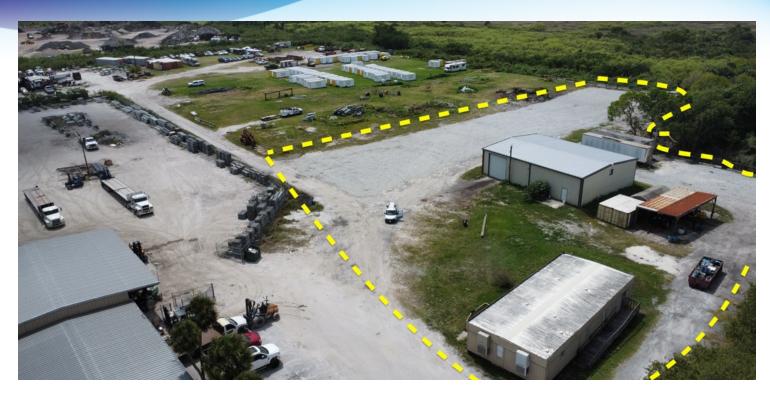

## AERIAL MAP

Heavy Industrial Property - 4 Acres Lay Up Yard, Warehouse, Office • 5101 W Eau Gallie Blvd Melbourne, FL 32934