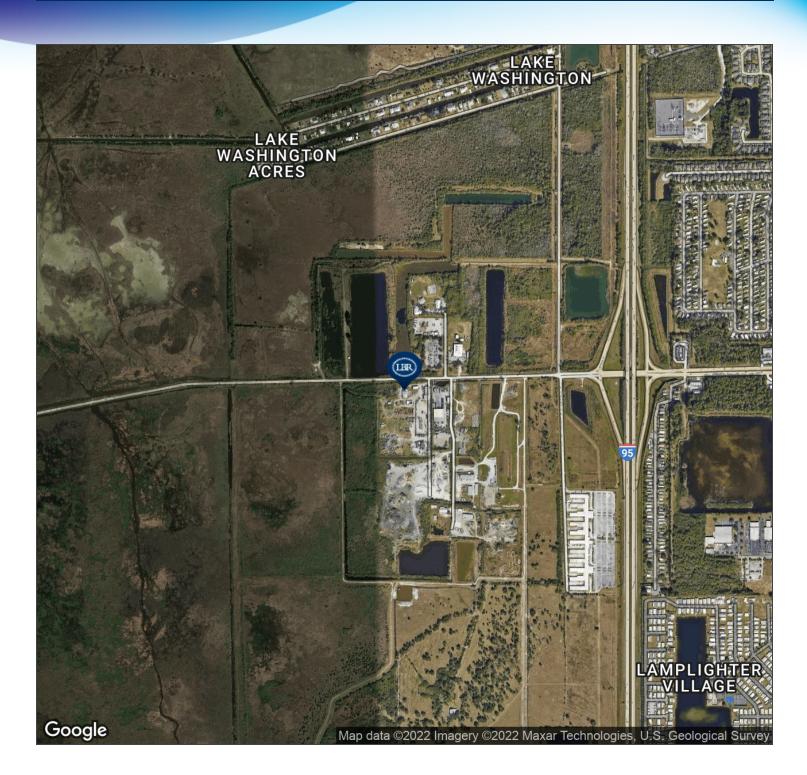

## AERIAL MAP

Heavy Industrial Property - 4 Acres Lay Up Yard, Warehouse, Office • 5101 W Eau Gallie Blvd Melbourne, FL 32934