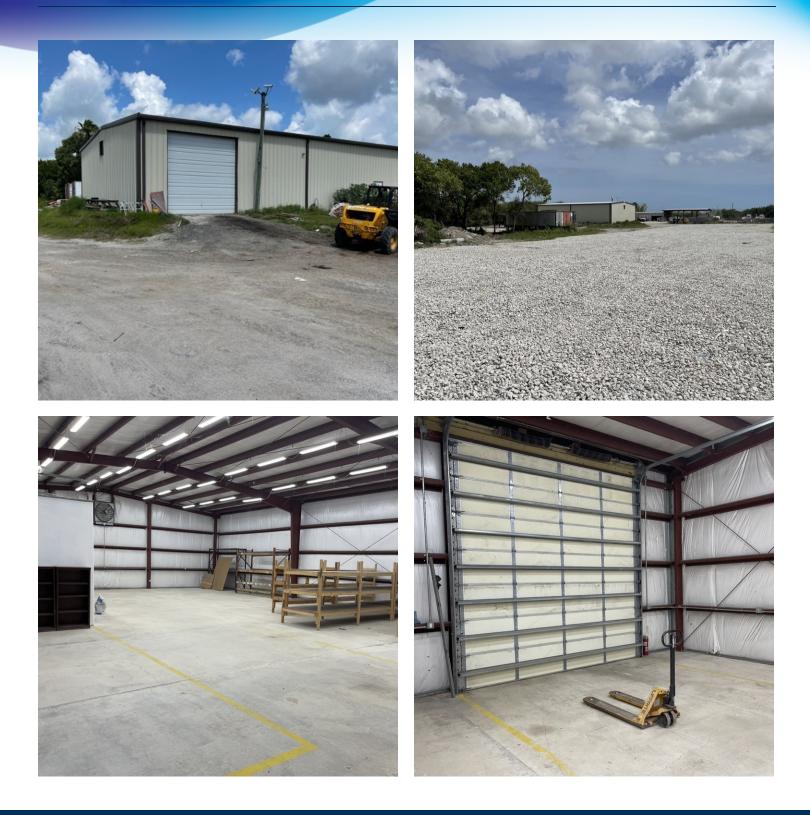

# **ADDITIONAL PHOTOS**

Heavy Industrial Property - 4 Acres Lay Up Yard, Warehouse, Office • 5101 W Eau Gallie Blvd Melbourne, FL 32934