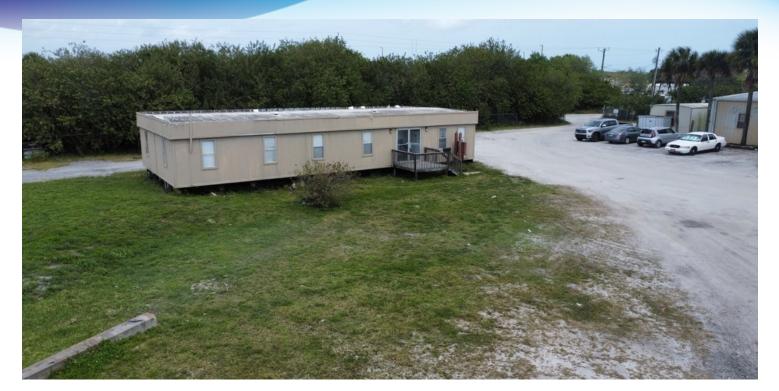

# **ADDITIONAL PHOTOS**

Heavy Industrial Property - 4 Acres Lay Up Yard, Warehouse, Office • 5101 W Eau Gallie Blvd Melbourne, FL 32934