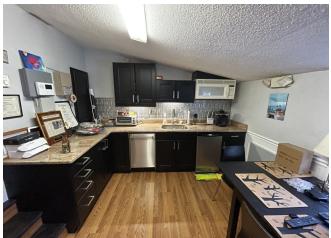

## 282 East St, Plainville 1140 Square Foot Retail/Office Space on Route 10 Seller Financing Available For Qualified Buyers

**REAL ESTATE BROKERAGE & DEVELOPMENT** 

www.LymanRE.com

## **RON LYMAN**

FOR SALE

\$349,000

 $\Rightarrow$  Public Water & Sewer

 $\Rightarrow$  Frontage: 85 Ft.

 $\Rightarrow Traffic Count: 9900$  $\Rightarrow Year Built: 1940$ 

 $\Rightarrow$  **1,140 SF**  $\Rightarrow$  Acres: .17  $\Rightarrow$  Heating: Oil