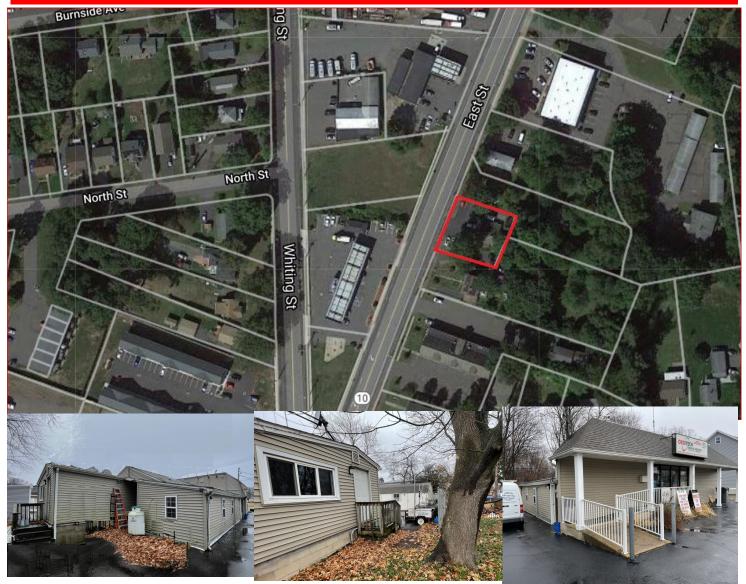

## 282 East St, Plainville 1140 Square Foot Retail/Office Space on Route 10 Seller Financing Available For Qualified Buyers

**REAL ESTATE BROKERAGE & DEVELOPMENT** 

www.LymanRE.com

## **RON LYMAN**

FOR SALE

\$349,000

 $\Rightarrow$  Public Water & Sewer

 $\Rightarrow$  Frontage: 85 Ft.

 $\Rightarrow Traffic Count: 9900$  $\Rightarrow Year Built: 1940$ 

 $\Rightarrow$  **1,140 SF**  $\Rightarrow$  Acres: .17  $\Rightarrow$  Heating: Oil

 $\Rightarrow$  Zone: GC  $\Rightarrow$  Taxes: 4,556

> Main Office: 1160 Boston Post Rd. Westbrook, CT 06498 Mailing Address: 73 Second Ave. Westbrook, CT 06498 860-887-5000 x1 Office 860-884-4666 Cell ronl@lymanre.com