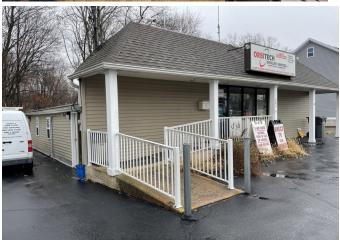

## 282 East St, Plainville 1140 Square Foot Retail/Office Space on Route 10 Seller Financing Available For Qualified Buyers

**REAL ESTATE BROKERAGE & DEVELOPMENT** 

www.LymanRE.com

## **RON LYMAN**

FOR SALE

\$349,000

 $\Rightarrow$  Public Water & Sewer

 $\Rightarrow$  Frontage: 85 Ft.

 $\Rightarrow Traffic Count: 9900$  $\Rightarrow Year Built: 1940$ 

 $\Rightarrow$  **1,140 SF**  $\Rightarrow$  Acres: .17  $\Rightarrow$  Heating: Oil