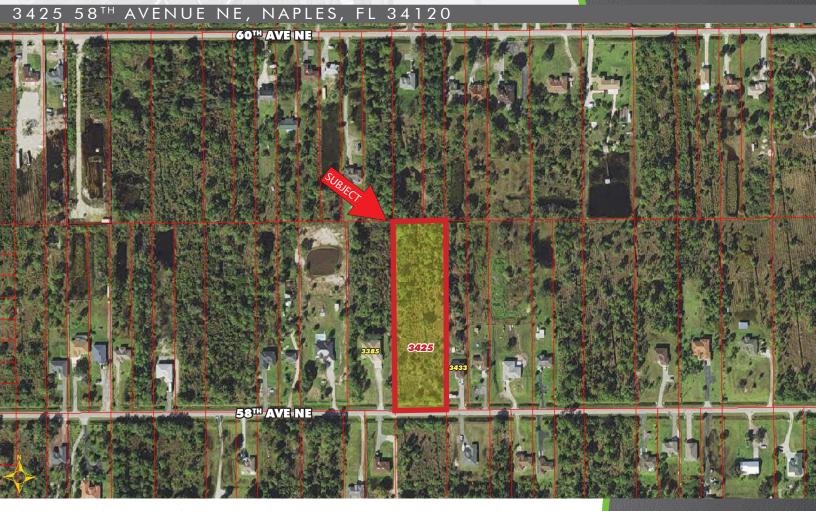

## **2.73** ± **ACRES** RESIDENTIAL HOMESITE

#### **2.73** ± ACRES

This homesite is located in a quiet residential neighborhood on the dead end 58th

Avenue NE, just 1/3 miles east of Everglades Blvd N.

CONTACT

FRED KERMANI, CCIM, AIA **Partner** 

239.659.4960

# FOR SALE

3425 58TH AVENUE NE, NAPLES, FL 34120