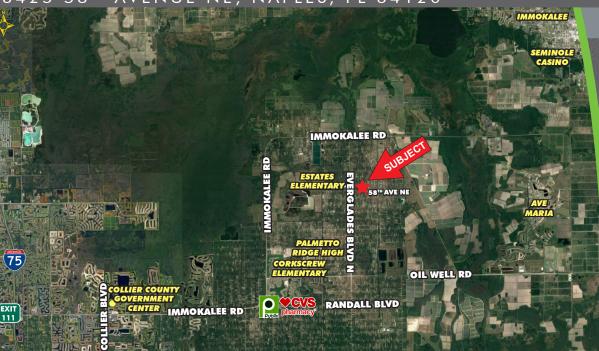

# FOR SALE

\$98,000 @ \$35,900/Acre **PRICE:** 

SIZE:  $2.73 \pm Acres (180' \pm Frontage x 660' \pm)$ 

LOCATION: 1/3 mile east of Everglades Boulevard N, between Oilwell Road to the

south and Immokalee Road to the north

## **HIGHLIGHTS**

- Located a few minutes drive from Publix, CVS & Restaurants
- Walking distance to schools