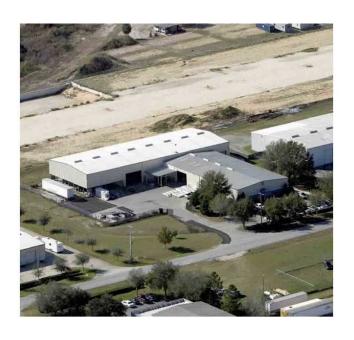

# 611 Southridge Industrial Drive

TAVARES, FL 32778



KW COMMERCIAL - GLOBAL 1221 South MoPac Expressway



Austin, TX 78746

PRESENTED BY:

### **MELANIE RASKIN KAYALEH**

O: (407) 782-1989 C: (407) 782-1989 melanie@choicecommercialgroup.com

### **Table of Contents**

#### **MELANIE RASKIN KAYALEH**

O: (407) 782-1989 C: (407) 782-1989 melanie@choicecommercialgroup.com

| Property Summary             | 3 |
|------------------------------|---|
| Property Description         | 4 |
| Property Photos              | 5 |
| Location Maps                | 8 |
| Confidentiality & Disclaimer | 9 |



## **Property Summary**



### **Property Summary**

Building SF: 32,224
Land: 2.88 Acres
Price: \$3,995,776
Type: Industrial

### **Property Overview**

PROPERTY HIGHLIGHTS: 32224 sf free standing industrial building in Lake County on 2.88 acres. Private Security Fence and Security System. Covered and open outside work area 5 grade level roll up doors. All 14 ft high with varying widths from 14 ft to 22 ft wide. 9 ft ceiling height on second story office and conference space. 23 foot ceilings. 2 single restrooms, 1 with a shower. 4 multi stall restrooms. Nice kitchen break area. Renovated front office, conference and kitchen space Additional second story office space overlooks warehouse



### **Property Description**



### **Property Highlights**

32224 sf free standing industrial building in Lake County on 2.8