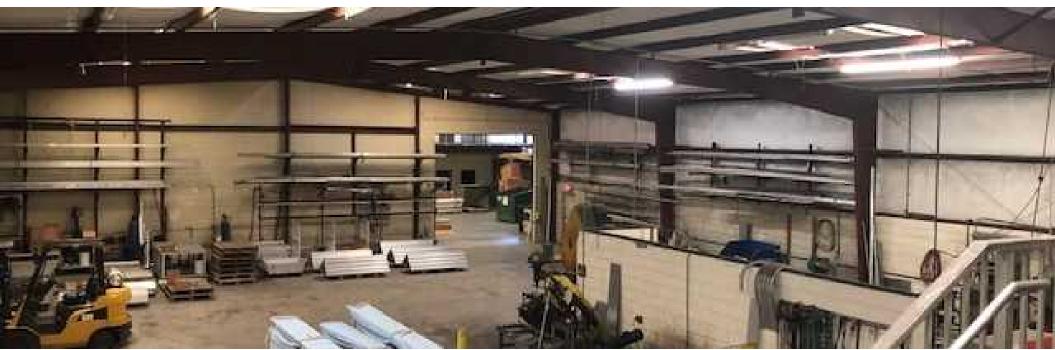

## **Property Photos**

### **Property Overview**

PROPERTY HIGHLIGHTS: 32224 sf free standing industrial building in Lake County on 2.88 acres. Private Security Fence and Security System. Covered and open outside work area 5 grade level roll up doors. All 14 ft high with varying widths from 14 ft to 22 ft wide. 9 ft ceiling height on second story office and conference space. 23 foot ceilings. 2 single restrooms, 1 with a shower. 4 multi stall restrooms. Nice kitchen break area. Renovated front office, conference and kitchen space Additional second story office space overlooks warehouse