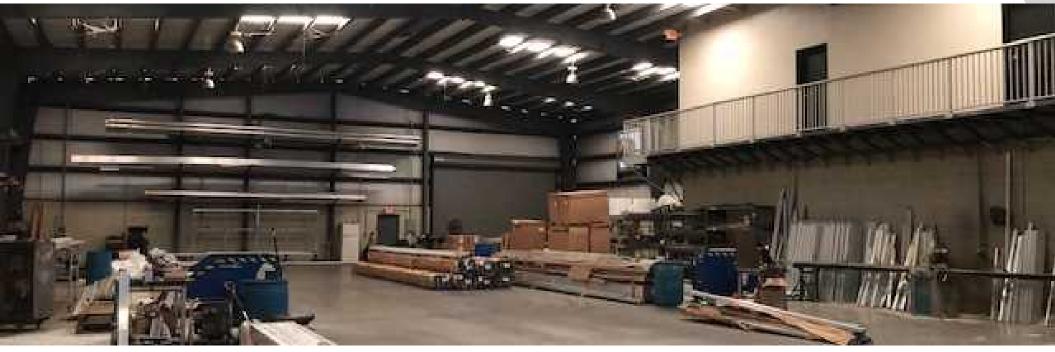

ak area. Renovated front office, conference and kitchen space Additional second story office space overlooks warehouse



### **Property Description**



### **Property Highlights**

32224 sf free standing industrial building in Lake County on 2.88 acres

Private Security Fence and Security System

Covered and open outside work area

5 grade level roll up doors. All 14 ft high with varying widths from 14 ft to 22 ft

wide

9 ft ceiling height on second story office and conference space 23 foot ceilings.

2 single restrooms, 1 with a shower. 4 multi stall restrooms Nice kitchen break area

Renovated front office, conference and kitchen space Additional second story office space that overlooks warehouse



## **Property Photos**







## **Property Photos**









## **Property Photos**





## **Location Maps**





## Confidentiality & Disclaimer

### **GREENVILLE, TX**

All materials and information received or derived from KW Commercial its directors, officers, agents, advisors, affiliates and/or any third party sources are provided without representation or warranty as to completeness, veracity, or accuracy, condition of the property, compliance or lack of compliance with applicable governmental requirements, developability or suitability, financial performance of the property, projected financial performance of the property for any party's intended use or any and all other matters.

Neither KW Commercial its directors, officers, agents, advisors, or affiliates makes any representation or warranty, express or implied, as to accuracy or completeness of the any material