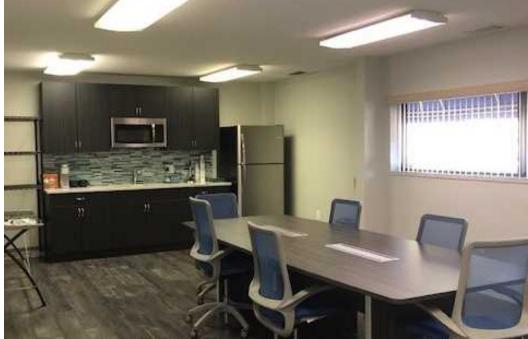

estrooms. Nice kitchen break area. Renovated front office, conference and kitchen space Additional second story office space overlooks warehouse



### **Property Description**



### **Property Highlights**

32224 sf free standing industrial building in Lake County on 2.88 acres

Private Security Fence and Security System

Covered and open outside work area

5 grade level roll up doors. All 14 ft high with varying widths from 14 ft to 22 ft

wide

9 ft ceiling height on second story office and conference space 23 foot ceilings.

2 single restrooms, 1 with a shower. 4 multi stall restrooms Nice kitchen break area

Renovated front office, conference and kitchen space Additional second story office space that overlooks warehouse



## **Property Photos**







## **Property Photos**









## **Property Photos**





## **Location Maps**





## Confidentiality & Disclaimer

### **GREENVILLE, TX**

All materials and information received or derived from KW Commercial its directors, officers, agents, advisors, affiliates and/or any third party sources are provided without representation or warranty as to completeness, veracity, or accuracy, condition of the property, compliance or lack of compliance with applicable governmental requirements, developability or suitability, financial performance of the property, projected financial performance of the property for any party's intended use or any and all other matters.

Neither KW Commercial its directors, officers, agents, advisors, or affiliates makes any representation or warranty, express or implied, as to accuracy or comple