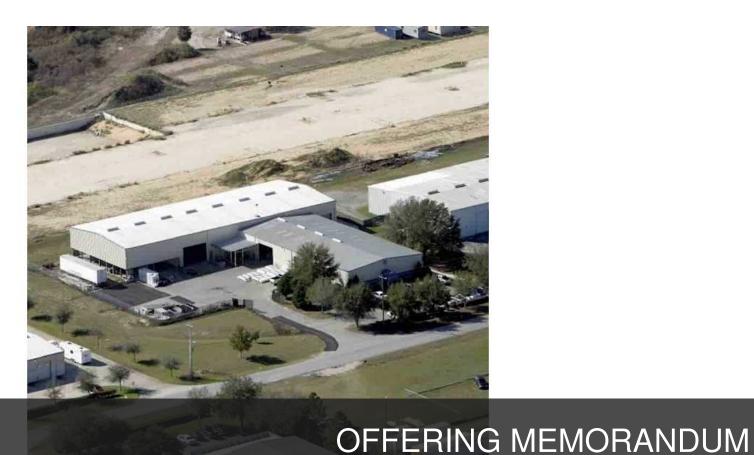

# 611 Southridge Industrial Drive

TAVARES, FL 32778

KW COMMERCIAL - GLOBAL 1221 South MoPac Expressway

Austin, TX 78746

PRESENTED BY:

### **Property Summary**

Building SF: 32,224
Land: 2.88 Acres
Price: \$3,995,776
Type: Industrial

### **Property Overview**

PROPERTY HIGHLIGHTS: 32224 sf free standing industrial building in Lake County on 2.88 acres. Private Security Fence and Security System. Covered and open outside work area 5 grade level roll up doors. All 14 ft high with varying widths from 14 ft to 22 ft wide. 9 ft ceiling height on second story office and conference space. 23 foot ceilings. 2 single restrooms, 1 with a shower. 4 multi stall restrooms. Nice kitchen break area. Renovated front office, conference and kitchen space Additional second story office space overlooks warehouse