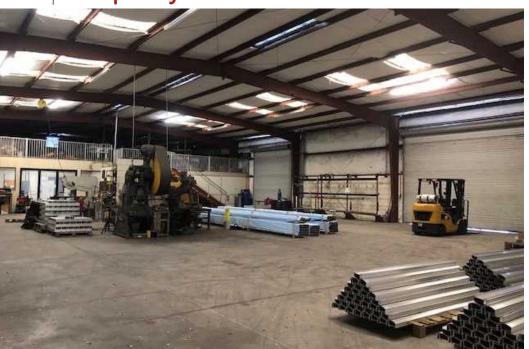

ms, 1 with a shower. 4 multi stall restrooms. Nice kitchen break area. Renovated front office, conference and kitchen space Additional second story office space overlooks warehouse



### **Property Description**



### **Property Highlights**

32224 sf free standing industrial building in Lake County on 2.88 acres

Private Security Fence and Security System

Covered and open outside work area

5 grade level roll up doors. All 14 ft high with varying widths from 14 ft to 22 ft

wide

9 ft ceiling height on second story office and conference space 23 foot ceilings.

2 single restrooms, 1 with a shower. 4 multi stall restrooms Nice kitchen break area

Renovated front office, conference and kitchen space Additional second story office space that overlooks warehouse



## **Property Photos**







## **Property Photos**









## **Property Photos**





## **Location Maps**





## Confidentiality & Disclaimer

### **GREENVILLE, TX**

All materials and information received or derived from KW Commercial its directors, officers, agents, advisors, affiliates and/or any third party sources are provided without representation or warranty as to completeness, veracity, or accuracy, condition of the property, compliance or lack of compliance with applicable governmental requirements, developability or suitability, financial performance of the property, projected financial performance of the property for any party's intended use or any and all other matters.

Neither KW Commercial its directors, officers, agents, advisors, or affiliates makes any representation or warranty, express