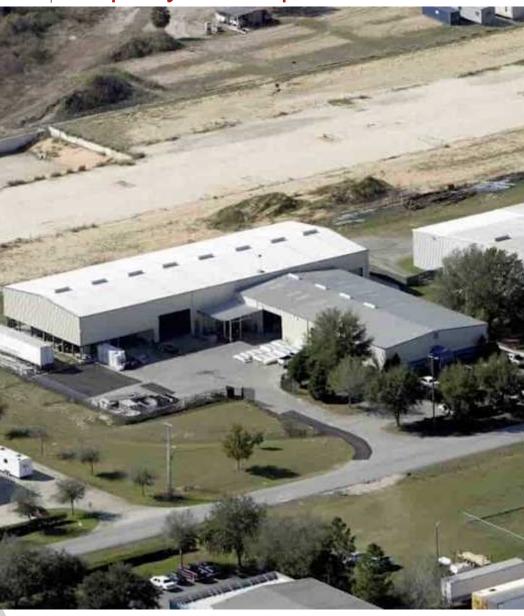

ion Maps                | 8 |
| Confidentiality & Disclaimer | 9 |



## **Property Summary**



### **Property Summary**

Building SF: 32,224
Land: 2.88 Acres
Price: \$3,995,776
Type: Industrial

### **Property Overview**

PROPERTY HIGHLIGHTS: 32224 sf free standing industrial building in Lake County on 2.88 acres. Private Security Fence and Security System. Covered and open outside work area 5 grade level roll up doors. All 14 ft high with varying widths from 14 ft to 22 ft wide. 9 ft ceiling height on second story office and conference space. 23 foot ceilings. 2 single restrooms, 1 with a shower. 4 multi stall restrooms. Nice kitchen break area. Renovated front office, conference and kitchen space Additional second story office space overlooks warehouse



### **Property Description**



### **Property Highlights**

32224 sf free standing industrial building in Lake County on 2.88 acres

Private Security Fence and Security System

Covered and open outside work area

5 grade level roll up doors. All 14 ft high with varying widths from 14 ft to 22 ft

wide

9 ft ceiling height on second story office and conference space 23 foot ceilings.

2 single restrooms, 1 with a shower. 4 multi stall restrooms Nice kitchen break area

Renovated front office, conference and kitchen space Additional second story office space that overlooks warehouse



## **Property Photos**







## **Property Photos**









## **Property Photos**





## **Location Maps**





## Confidentiality & Disclaimer

### **GREENVILLE, TX**

All materials and information received or derived from KW Commerc