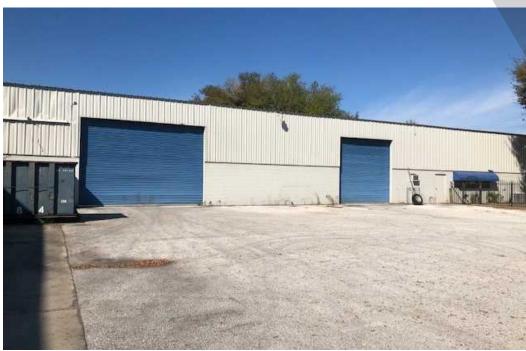

## **Property Photos**

### **Property Overview**

PROPERTY HIGHLIGHTS: 32224 sf free standing industrial building in Lake County on 2.88 acres. Private Security Fence and Security System. Covered and open outside work area 5 grade level roll up doors. All 14 ft high with varying widths from 14 ft to 22 ft wide. 9 ft ceiling height on second story office and conference space. 23 foot ceilings. 2 single restrooms, 1 with a shower. 4 multi stall restrooms. Nice kitchen break area. Renovated front office, conference and kitchen space Additional second story office space overlooks warehouse

### **Property Highlights**

32224 sf free standing industrial building in Lake County on 2.88 acres

Private Security Fence and Security System

Covered and open outside work area

5 grade level roll up doors. All 14 ft high with varying widths from 14 ft to 22 ft