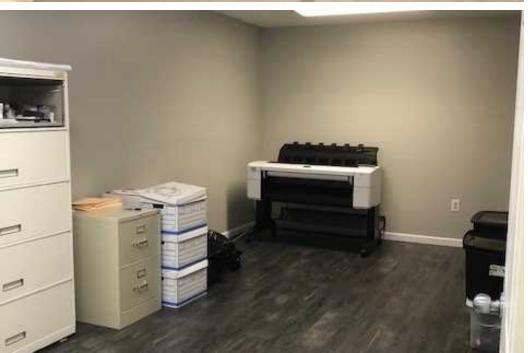

restrooms. Nice kitchen break area. Renovated front office, conference and kitchen space Additional second story office space overlooks warehouse



### **Property Description**



### **Property Highlights**

32224 sf free standing industrial building in Lake County on 2.88 acres

Private Security Fence and Security System

Covered and open outside work area

5 grade level roll up doors. All 14 ft high with varying widths from 14 ft to 22 ft

wide

9 ft ceiling height on second story office and conference space 23 foot ceilings.

2 single restrooms, 1 with a shower. 4 multi stall restrooms Nice kitchen break area

Renovated front office, conference and kitchen space Additional second story office space that overlooks warehouse



## **Property Photos**







## **Property Photos**









## **Property Photos**





## **Location Maps**





## Confidentiality & Disclaimer

### **GREENVILLE, TX**

All materials and information received or derived from KW Commercial its directors, officers, agents, advisors, affiliates and/or any third party sources are provided without representation or warranty as to completeness, veracity, or accuracy, condition of the property, compliance or lack of compliance with applicable governmental requirements, developability or suitability, financial performance of the property, projected financial performance of the property for any party's intended use or any and all other matters.

Neither KW Commercial its directors, officers, agents, advisors, or affiliates makes any representation or warranty, express or implied, as to accuracy or comp