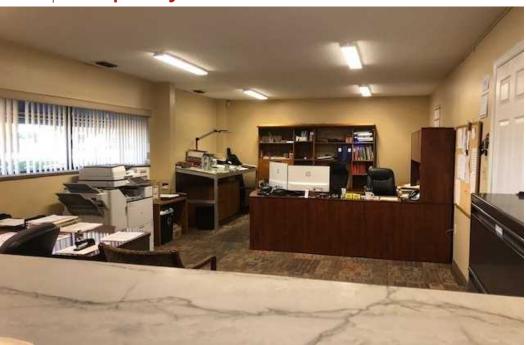

## **Property Photos**

### **Property Overview**

PROPERTY HIGHLIGHTS: 32224 sf free standing industrial building in Lake County on 2.88 acres. Private Security Fence and Security System. Covered and open outside work area 5 grade level roll up doors. All 14 ft high with varying widths from 14 ft to 22 ft wide. 9 ft ceiling height on second story office and conference space. 23 foot ceilings. 2 single restrooms, 1 with a shower. 4 multi stall restrooms. Nice kitchen break area. Renovated front office, conference and kitchen space Additional second story office space overlooks warehouse

wide

9 ft ceiling height on second story office and conference space 23 foot ceilings.

2 single restrooms, 1 with a shower. 4 multi stall restrooms Nice kitchen break area

Renovated front office, conference and kitchen space Additional second story office space that overlooks warehouse