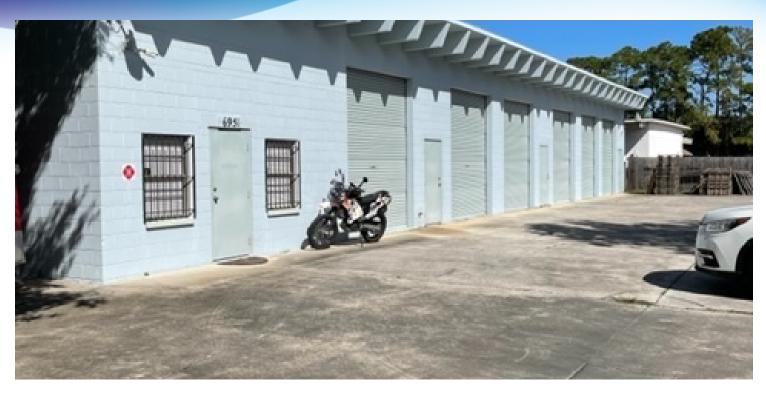

# Single User Industrial Warehouse For Sale

6951 Idlewylde Circle Melbourne, FL 32904 FOR SALE | \$725,000

presented by:

# **EXECUTIVE SUMMARY**

6951 Idlewylde Circle / Freestanding Single User Warehouse • 6951 Idlewylde Circle Melbourne, FL 32904

#### PROPERTY OVERVIEW

**Sale Price:** \$725,000 Price

Prior Use - Machine Shop Masonry Construction

Masonry Construction

3Phase Power - I 200 AMPS 240 Volts Compressed Air Lines

**Price / SF:** \$146.46

Reception Area and Three Offices

Warehouse Dimension 45 x 110 with 14'-17' Ceiling Height

**Lot Size:** 0.34 Acres

7 OH Grade Level Doors 10 x12 Security System with 12 Cameras

Well and Septic System

**Building Size:** 4,950 SF