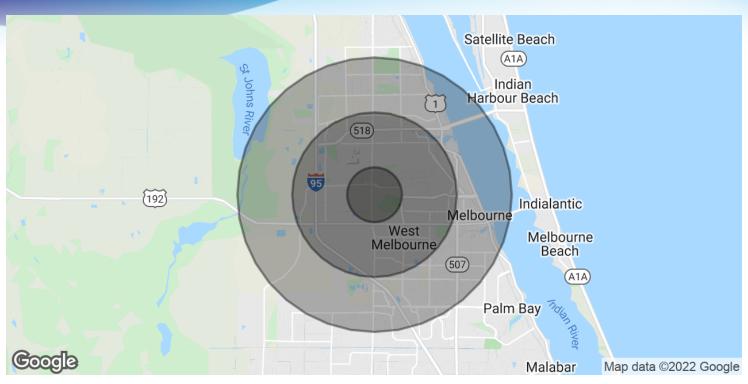

# **DEMOGRAPHICS MAP & REPORT**

6951 Idlewylde Circle / Freestanding Single User Warehouse • 6951 Idlewylde Circle Melbourne, FL 32904

| POPULATION           | I MILE   | 3 MILES   | 5 MILES   |
|----------------------|----------|-----------|-----------|
| Total Population     | 4,410    | 42,761    | 113,474   |
| Average Age          | 48.5     | 45.5      | 43.7      |
| Average Age (Male)   | 46.3     | 43.2      | 41.2      |
| Average Age (Female) | 49.5     | 47.4      | 45.7      |
|                      |          |           |           |
| HOUSEHOLDS & INCOME  | I MILE   | 3 MILES   | 5 MILES   |
| Total Households     | 1,807    | 18,017    | 47,878    |
| # of Persons per HH  | 2.4      | 2.4       | 2.4       |
| Average HH Income    | \$59,158 | \$53,819  | \$55,636  |
| Average House Value  | \$57,542 | \$163,214 | \$184,905 |
|                      |          |           |           |