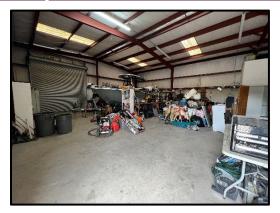

## **Property Information**

- 2,400± SF Warehouse Building
- 450± SF Office- 2 Offices, Storage Room and Restroom
- 1,950± SF Warehouse with Restroom plus Shower
- 450± Bonus Mezzanine Space
- Ceiling Heights of 15'11"± to 17'6"±
- Two 12'± x 14'± and One 12" x 10'± Overhead Doors
- Built in 2004; .69± Acre Fenced Lot
- Single Phase Power, 200 Amp
- Zoned: I1; Land Use: IL
- Sale Price: \$799,000