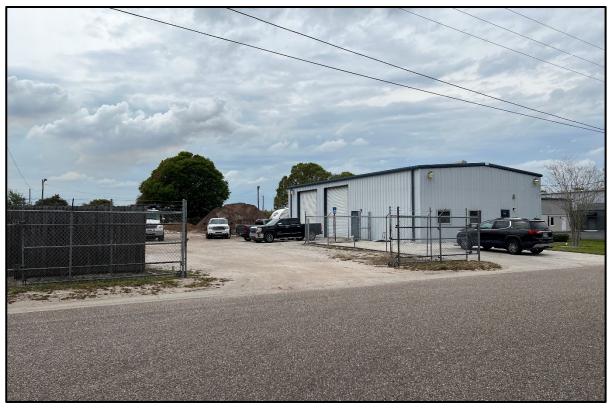

## Highly Desired 2,400±Warehouse West Pasco Industrial Park

## For Sale

2553 Merchant Avenue, Odessa, FL 33556

## **Property Information**

- 2,400± SF Warehouse Building
- 450± SF Office- 2 Offices, Storage Room and Restroom
- 1,950± SF Warehouse with Restroom plus Shower
- 450± Bonus Mezzanine Space
- Ceiling Heights of 15'11"± to 17'6"±
- Two 12'± x 14'± and One 12" x 10'± Overhead Doors
- Built in 2004; .69± Acre Fenced Lot
- Single Phase Power, 200 Amp
- Zoned: I1; Land Use: IL
- Sale Price: \$799,000