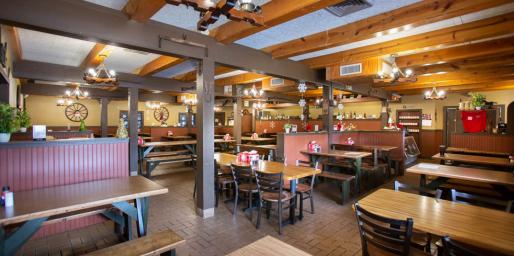

#### **PROPERTY FEATURES**

- Fully-operational restaurant business
- Includes free-standing 5202 SF building on 1.2 acres
- 250' of frontage on major traffic corridor
- 33,000+ vehicles per day
- 60,000 residents within 3 miles
- Many major retailers in close proximity
- Seating capacity over 250
- 76 parking spaces
- Easy access in and out
- Includes all equipment and furnishings
- Location info available upon request

## Turn-Key Restaurant Business w/Real Estate CONFIDENTIAL, PALM BAY, FL

### **FOR SALE**

Listing Price \$1,495,000