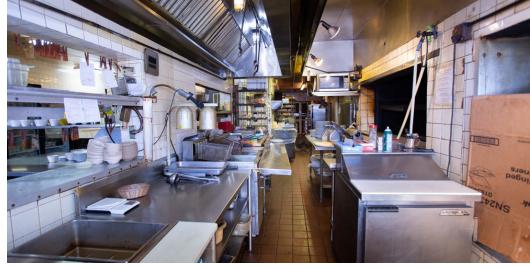

#### **PROPERTY FEATURES**

- Fully-operational restaurant business
- Includes free-standing 5202 SF building on 1.2 acres
- 250' of frontage on major traffic corridor
- 33,000+ vehicles per day
- 60,000 residents within 3 miles
- Many major retailers in close proximity
- Seating capacity over 250
- 76 parking spaces
- Easy access in and out
- Includes all equipment and furnishings
- Location info available upon request