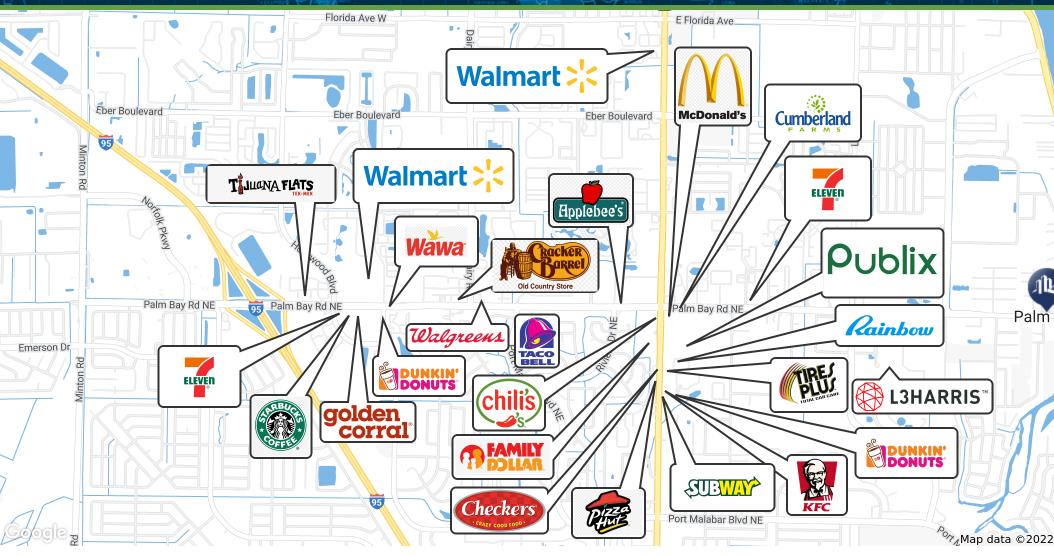

#### **PROPERTY FEATURES**

- Fully-operational restaurant business
- Includes free-standing 5202 SF building on 1.2 acres
- 250' of frontage on major traffic corridor
- 33,000+ vehicles per day
- 60,000 residents within 3 miles
- Many major retailers in close proximity
- Seating capacity over 250
- 76 parking spaces
- Easy access in and out
- Includes all equipment and furnishings
- Location info available upon request

Map data ©2022