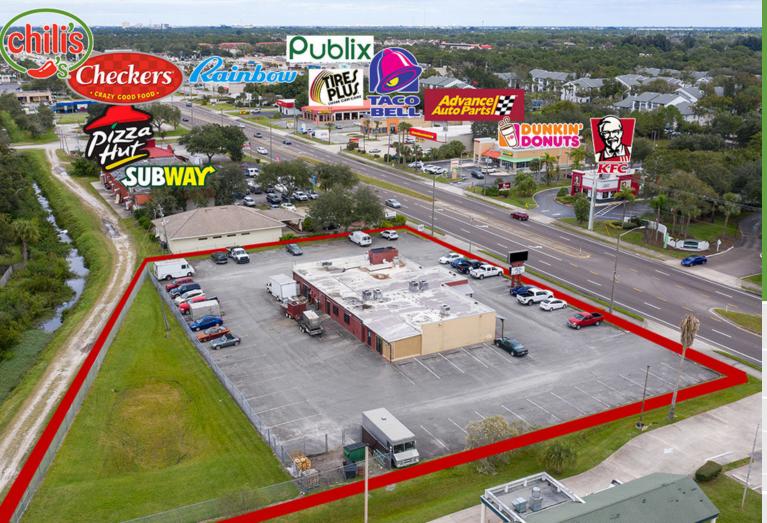

## Turn-Key Restaurant Business w/Real Estate

### **FOR SALE**

Listing Price \$1,495,000

#### **PROPERTY FEATURES**

- Fully-operational restaurant business
- Includes free-standing 5202 SF building on 1.2 acres
- 250' of frontage on major traffic corridor
- 33,000+ vehicles per day
- 60,000 residents within 3 miles
- Many major retailers in close proximity
- Seating capacity over 250
- 76 parking spaces
- Easy access in and out
- Includes all equipment and furnishings
- Location info available upon request