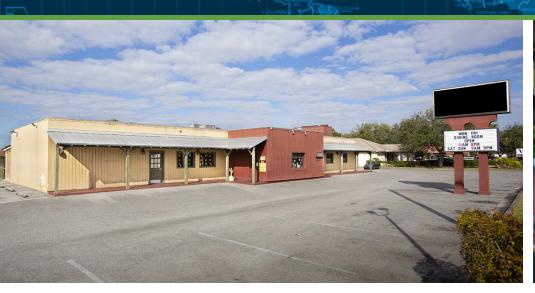

#### **PROPERTY FEATURES**

- Fully-operational restaurant business
- Includes free-standing 5202 SF building on 1.2 acres
- 250' of frontage on major traffic corridor
- 33,000+ vehicles per day
- 60,000 residents within 3 miles
- Many major retailers in close proximity
- Seating capacity over 250
- 76 parking spaces
- Easy access in and out
- Includes all equipment and furnishings
- Location info available upon request

# Turn-Key Restaurant Business w/Real Estate

## **FOR SALE**

Listing Price \$1,495,000