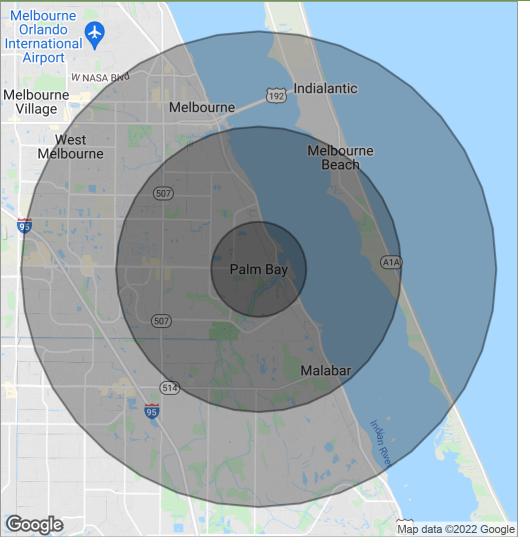

### **FOR SALE**

Listing Price \$1,495,000

| POPULATION                            | 1 MILE              | 3 MILES               | 5 MILES               |
|---------------------------------------|---------------------|-----------------------|-----------------------|
| Total population                      | 5,763               | 50,258                | 106,710               |
| Median age                            | 43.3                | 43.2                  | 43.5                  |
| Median age (Male)                     | 38.2                | 39.2                  | 41.0                  |
| Median age (Female)                   | 46.6                | 46.7                  | 45.6                  |
|                                       |                     |                       |                       |
| HOUSEHOLDS & INCOME                   | 1 MILE              | 3 MILES               | 5 MILES               |
| HOUSEHOLDS & INCOME  Total households | <b>1 MILE</b> 2,839 | <b>3 MILES</b> 21,333 | <b>5 MILES</b> 43,983 |
|                                       |                     |                       |                       |
| Total households                      | 2,839               | 21,333                | 43,983                |