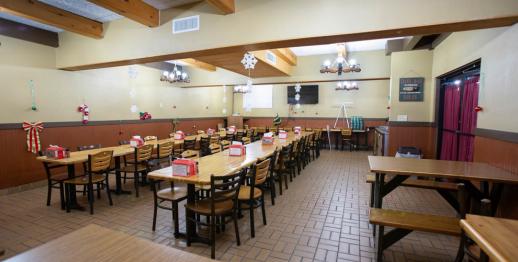

#### **PROPERTY FEATURES**

- Fully-operational restaurant business
- Includes free-standing 5202 SF building on 1.2 acres
- 250' of frontage on major traffic corridor
- 33,000+ vehicles per day
- 60,000 residents within 3 miles
- Many major retailers in close proximity
- Seating capacity over 250
- 76 parking spaces
- Easy access in and out
- Includes all equipment and furnishings
- Location info available upon request