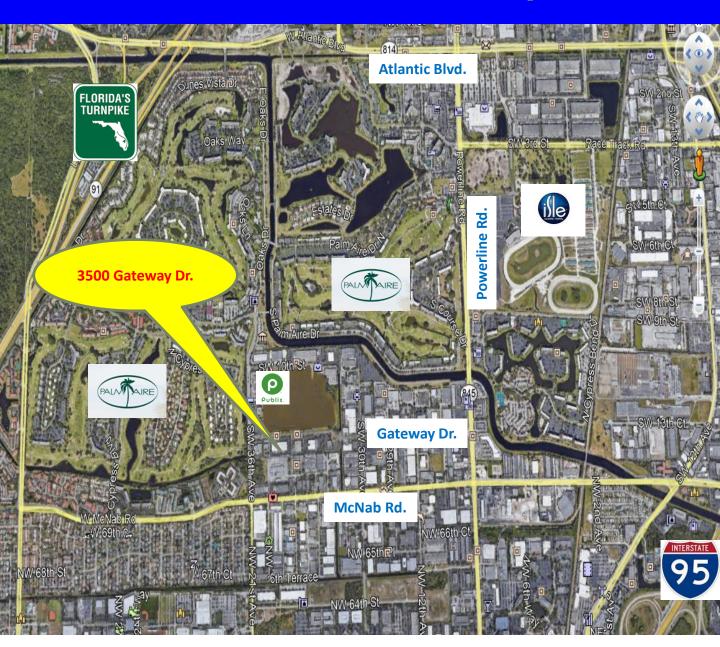

## **Location Map**

For Lease \$15.00 Gross 3500 Gateway Drive Pompano Beach, FL 33069

Disclaimer: This offering subject to errors, omissions, prior sale or withdrawal without notice.

1233 E. Hillsboro Blvd Deerfield Beach, FL 33441