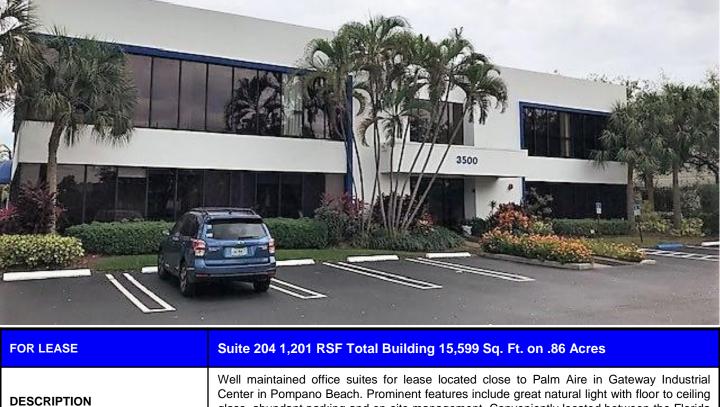

## **Campbell Property Management Building Space for Lease**

For Lease \$15.00 Gross 3500 Gateway Drive Pompano Beach, FL 33069

glass, abundant parking and on-site management. Conveniently located between the Florida Turnpike and I-95.

VIDEO TOUR

https://www.youtube.com/embed/e\_1CqdpsQ4M?rel=0

Located on South Side of Gateway Drive just East of SW 36 Ave and North of W. McNab Rd

PRICING

Lease rate is \$15.00 Gross. 15% Common Area Factor. Tenant pays own electric.