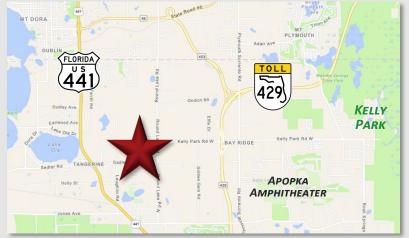

## LOCATION DETAILS

This site is situated just outside of Apopka near the corner of Sadler Road and Round Lake Road. Less than a 10minute drive to downtown Mount Dora, Kelly Park, the Apopka Amphitheater, and Fields of Fame. This area is a hotspot for housing and development due to the expansion of the 429. Nearby projects include a Publix shopping center on Kelly Park Road and The Floridian Town Center.