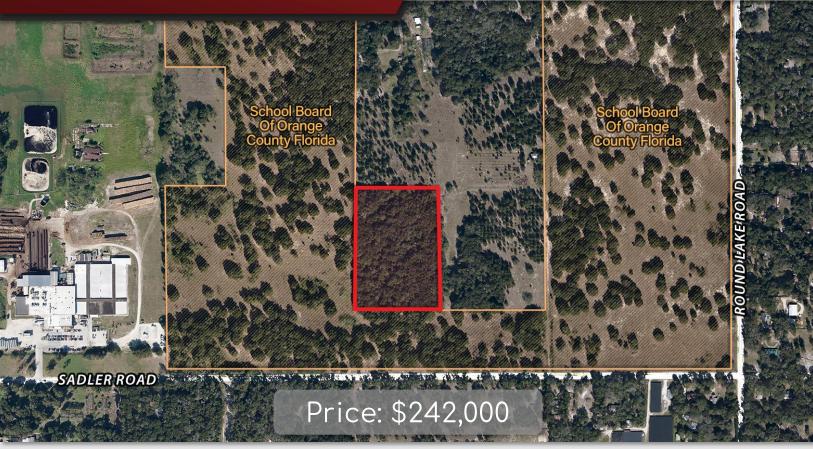

## Sadler Rd. Development

Sadler Road, Mount Dora, FL 32757

## **PROPERTY DETAILS**

- ± 12.10 Acres
- Zoned A-1 (Orange County)
- Nearby Residential and Planned **Developments**

| 2021 DEMOGRAPHICS | 1-MILE    | 3-MILE   | 5-MILE   |
|-------------------|-----------|----------|----------|
| Population        | 561       | 11,516   | 44,197   |
| Average HH Income | \$100,508 | \$99,082 | \$96,022 |
| Median HH Income  | \$87,665  | \$76,330 | \$75,702 |