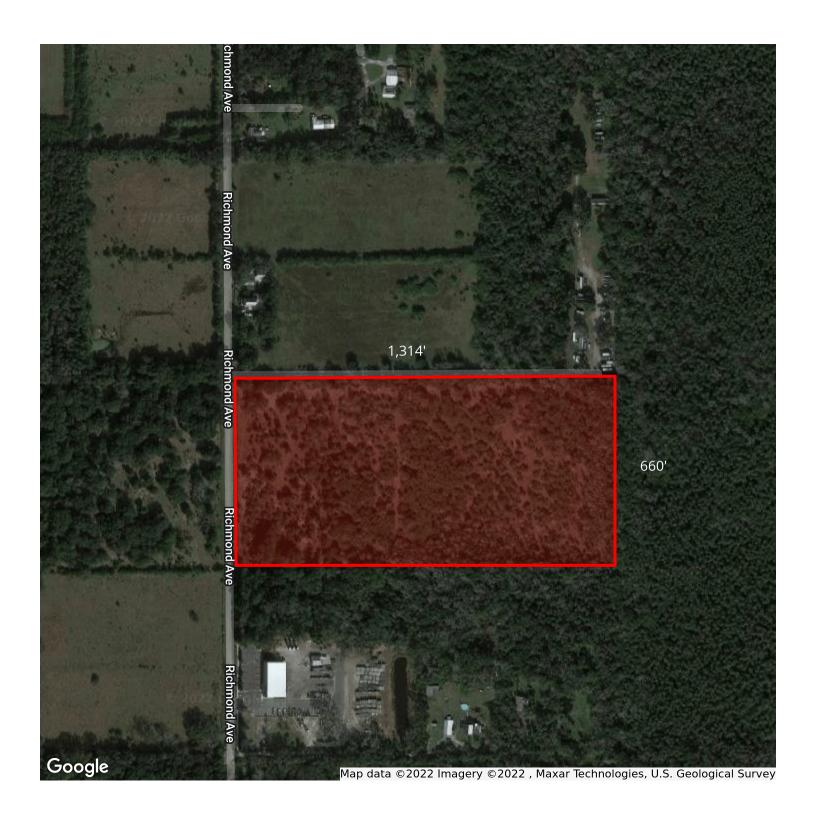

## Richmond Avenue

Sanford, Florida 32773

Sale Price: \$2,800,000

| OFFERING SUMMARY |             |
|------------------|-------------|
| Sale Price       | \$2,800,000 |
| Lot Size         | 19.6 Acres  |
| Price Per SF     | \$3.30/SF   |