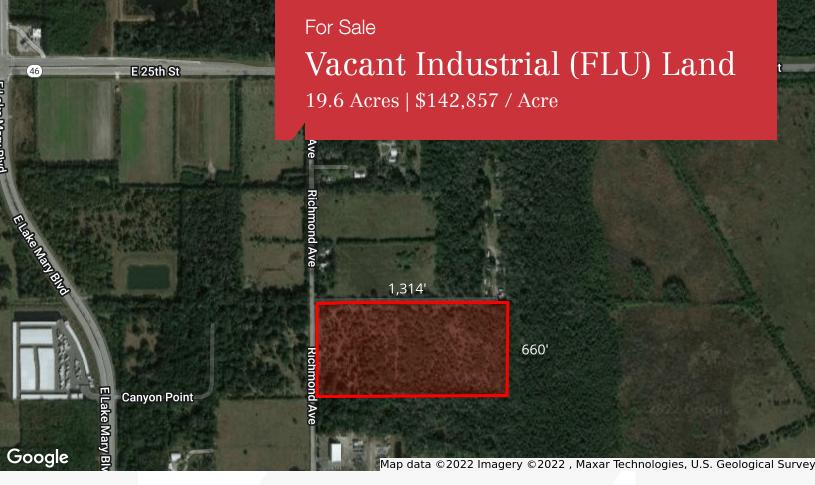

## Richmond Avenue

Sanford, Florida 32773

Sale Price: \$2,800,000

| OFFERING SUMMARY |             |
|------------------|-------------|
| Sale Price       | \$2,800,000 |
| Lot Size         | 19.6 Acres  |
| Price Per SF     | \$3.30/SF   |