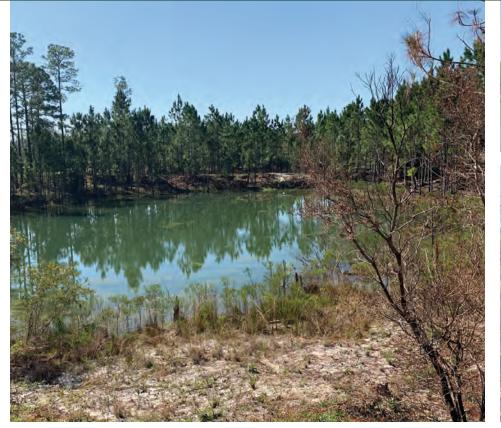

#### **DESCRIPTION**

Rare vacant residential lot along the west side of Jericho Trail (dead end road) near the front of the deed-restricted Royal Trails community in Lake County, Florida. Backs up to the 28,629-acre Seminole State Forest Wildlife Management Area, inhabited by white tail deer, wild turkey, grey fox, sand hill cranes, gopher tortoise and black bear. Lake views to the south; property includes deeded access to Lake Norris. Shopping nearby in the city of Eustis.