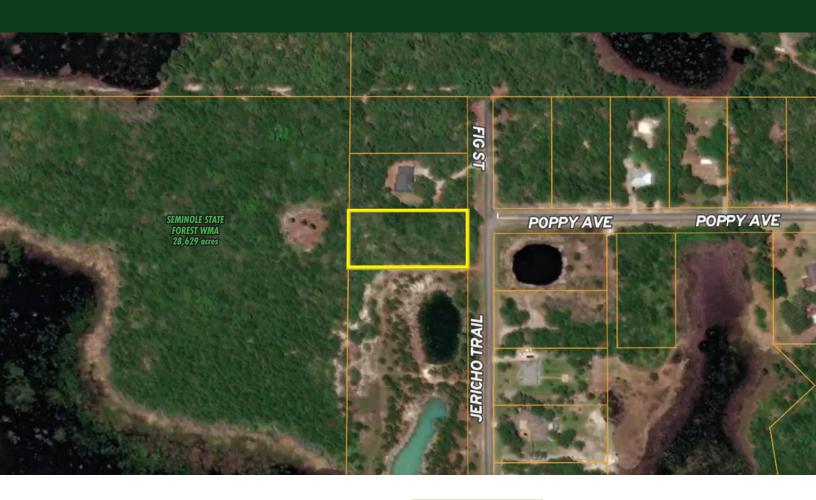

### ABOUT THE PROPERTY

SIZE

 $1.05 \pm$  acres (Lot Dimensions 150'w x 297'd)

**PRICE** 

\$55,000

ZONING

R-1, Rural Residential

**FLU** 

Sending Area A-1-20

ROAD FRONTAGE

150' ± on W side of Jericho Trail

**UTILITIES** 

Site will require on-site septic system for sewer and well for water

#### **DESCRIPTION**

Rare vacant residential lot along the west side of Jericho Trail (dead end road) near the front of the deed-restricted Royal Trails community in Lake County, Florida. Backs up to the 28,629-acre Seminole State Forest Wildlife Management Area, inhabited by white tail deer, wild turkey, grey fox, sand hill cranes, gopher tortoise and black bear. Lake views to the south; property includes deeded access to Lake Norris. Shopping nearby in the city of Eustis.