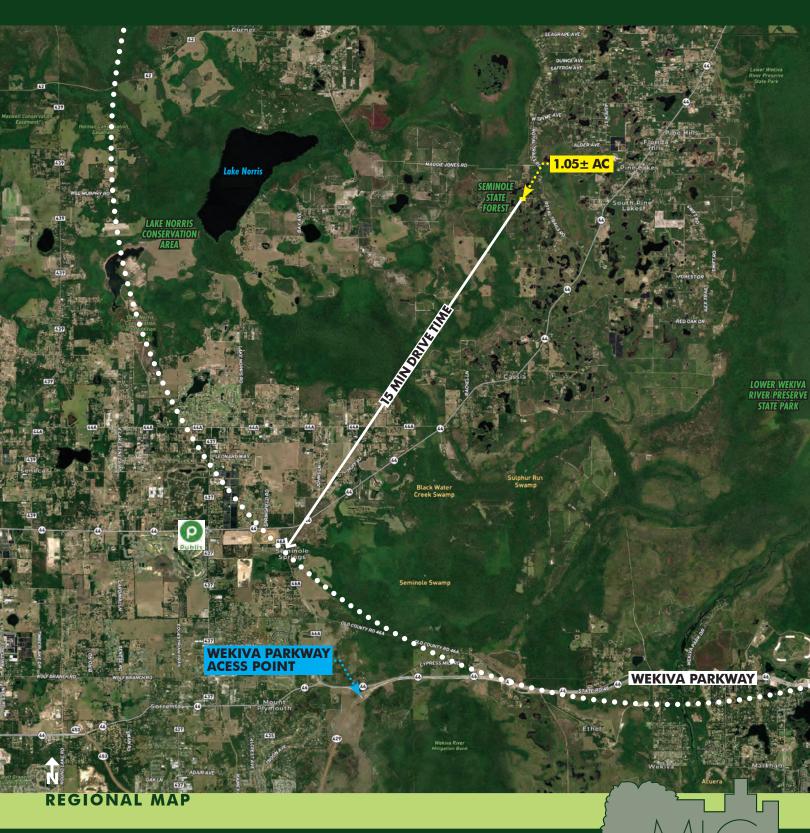

### ABOUT THE PROPERTY

SIZE

 $1.05 \pm$  acres (Lot Dimensions 150'w x 297'd)

**PRICE** 

\$55,000

ZONING

R-1, Rural Residential

**FLU** 

Sending Area A-1-20

ROAD FRONTAGE

150' ± on W side of Jericho Trail

**UTILITIES** 

Site will require on-site septic system for sewer and well for water

#### **DESCRIPTION**

Rare vacant residential lot along the west side of Jericho Trail (dead end road) near the front of the deed-restricted Royal Trails community in Lake County, Florida. Backs up to the 28,629-acre Seminole State Forest Wildlife Management Area, inhabited by white tail deer, wild turkey, grey fox, sand hill cranes, gopher tortoise and black bear. Lake views to the south; property includes deeded access to Lake Norris. Shopping nearby in the city of Eustis.