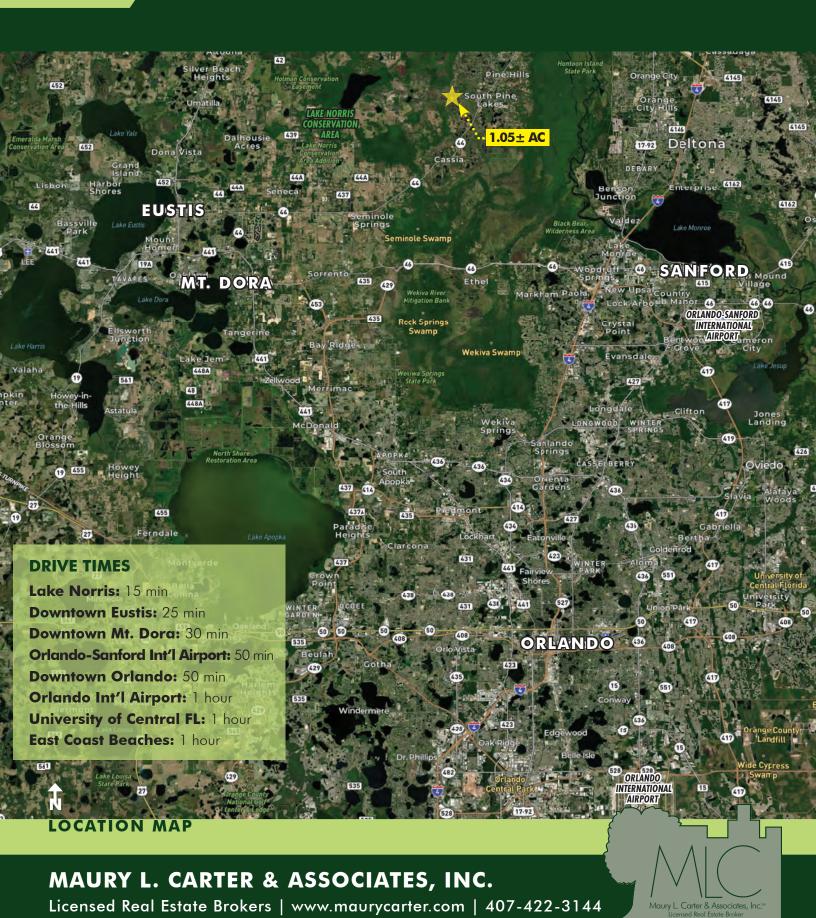

## RESIDENTIAL LOT FOR DEVELOPMENT

Jericho Trail, Eustis, FL 32736

### ABOUT THE PROPERTY

SIZE

 $1.05 \pm$  acres (Lot Dimensions 150'w x 297'd)

**PRICE** 

\$55,000

ZONING

R-1, Rural Residential

**FLU** 

#### **DESCRIPTION**

Rare vacant residential lot along the west side of Jericho Trail (dead end road) near the front of the deed-restricted Royal Trails community in Lake County, Florida. Backs up to the 28,629-acre Seminole State Forest Wildlife Management Area, inhabited by white tail deer, wild turkey, grey fox, sand hill cranes, gopher tortoise and black bear. Lake views to the south; property includes deeded access to Lake Norris. Shopping nearby in the city of Eustis.

# RESIDENTIAL LOT FOR DEVELOPMENT

Jericho Trail, Eustis, FL 32736

## RESIDENTIAL LOT FOR DEVELOPMENT

Jericho Trail, Eustis, FL 32736

MAURY L. CARTER & ASSOCIATES, INC.

Licensed Real Estate Brokers | www.maurycarter.com | 407-422-3144