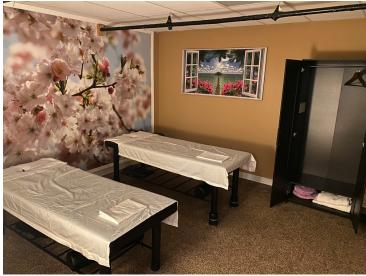

### Additional Photos

#### PROPERTY OVERVIEW

Interior: Reception/Waiting Room, Multiple Massage Rooms, Sauna, Steam Room, 3 Scrub Rooms, Washer/Dryer Hookup, 2 Restrooms.

Renovated in 2019. New Shingle Roof in 2021.

Carpet, Wood Laminate & Tile Flooring. 100% HVAC with Drop Ceiling.