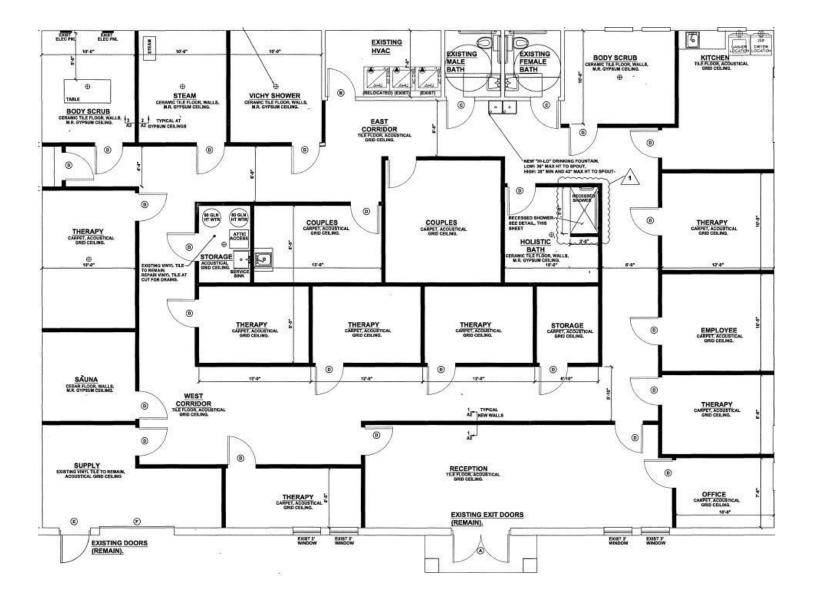

#### PROPERTY OVERVIEW

Interior: Reception/Waiting Room, Multiple Massage Rooms, Sauna, Steam Room, 3 Scrub Rooms, Washer/Dryer Hookup, 2 Restrooms.

Renovated in 2019. New Shingle Roof in 2021.

Carpet, Wood Laminate & Tile Flooring. 100% HVAC with Drop Ceiling.

Zoning: Service Business, Retail, Office, Laboratories (Medical) & More!

15-Paved/Striped Parking Spaces with Additional Street Parking.

Exposure to Estimated 14,700 VPD on E. New Haven Avenue.

Currently Occupied (Call for Details) DO NOT DISTURB TENANT