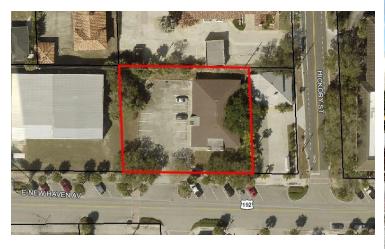

ianrealty.com

**Zachary Ullian** 



The Ullian Realty Corporation

1800 Penn Street

Melbourne, FL 32901 321.729.9900

ullianrealty.com

# Commercial Spa / Massage Building In Downtown Melbourne

412 E. New Haven Avenue, Melbourne, FL 32901

### **Additional Photos**





#### Adam Rathbun, CCIM, SIOR

Licensed Real Estate Broker Cell: 321.266.9200 adam@ullianrealty.com

#### **Zachary Ullian**



# Commercial Spa / Massage Building In Downtown Melbourne

412 E. New Haven Avenue, Melbourne, FL 32901

### Additional Photos











#### Adam Rathbun, CCIM, SIOR

Licensed Real Estate Broker Cell: 321.266.9200 adam@ullianrealty.com

### **Zachary Ullian**



# Commercial Spa / Massage Building In Downtown Melbourne

412 E. New Haven Avenue, Melbourne, FL 32901

### Additional Photos











#### Adam Rathbun, CCIM, SIOR

Licensed Real Estate Broker Cell: 321.266.9200 adam@ullianrealty.com

### **Zachary Ullian**



### Commercial Spa / Massage Building In Downtown Melbourne

412 E. New Haven Avenue, Melbourne, FL 32901

### Location Map





#### Adam Rathbun, CCIM, SIOR

Licensed Real Estate Broker Cell: 321.266.9200 adam@ullianrealty.com

Licensed Real Estate Sales Associate Cell: 321.750.3439

**Zachary Ullian** zach@ullianrealty.com

The Ullian Realty Corporation

1800 Penn Street

Melbourne, FL 32901

321.729.9900

ullianrealty.com

### Commercial Spa / Massage Building In Downtown Melbourne

412 E. New Haven Avenue, Melbourne, FL 32901

### Demographics Map & Report



| POPULATION           | 1 MILE | 5 MILES | 10 MILES |
|----------------------|--------|--------