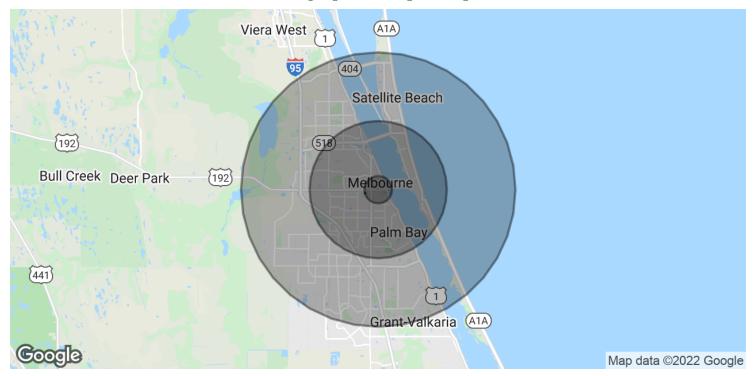

### Location Map

### Demographics Map & Report

| POPULATION           | 1 MILE | 5 MILES | 10 MILES |
|----------------------|--------|---------|----------|
| Total Population     | 4,510  | 123,477 | 275,708  |
| Average Age          | 45.1   | 44.2    | 43.6     |
| Average Age (Male)   | 43.2   | 41.4    | 41.8     |
| Average Age (Female) | 41.7   | 46.7    | 45.1     |

| HOUSEHOLDS & INCOME | 1 MILE    | 5 MILES   | 10 MILES  |
|---------------------|-----------|-----------|-----------|
| Total Households    | 1,939     | 53,051    | 112,130   |
| # of Persons per HH | 2.3       | 2.3       | 2.5       |
| Average HH Income   | \$40,680  | \$58,669  | \$64,120  |
| Average House Value | \$198,950 | \$199,390 | \$231,314 |