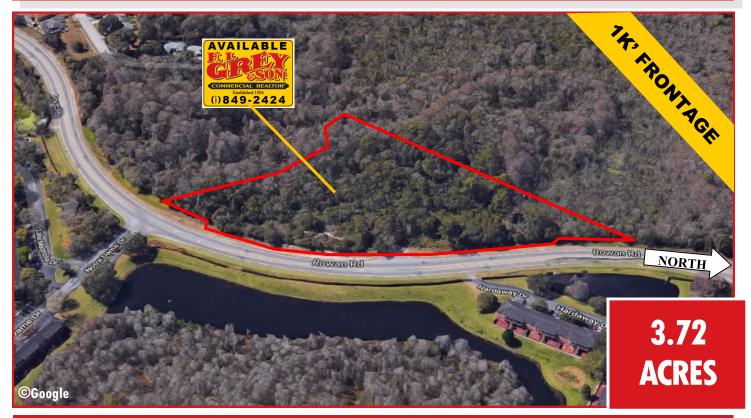

#### ROWAN ROAD, NEW PORT RICHEY, FL 34653

### Offered at \$299,000

LOCATION: On Rowan Rd. across from Carlton Arms Apartments

#### AMENITIES:

3.72 acres of vacant land.  $1,000^{\circ}\pm$  of frontage on Rowan Rd. Zoned for multi-family residential. Directly across from Carlton Arms Apartments in New Port Richey. Within a mile of public schools. Public bus stop at entrance to property.