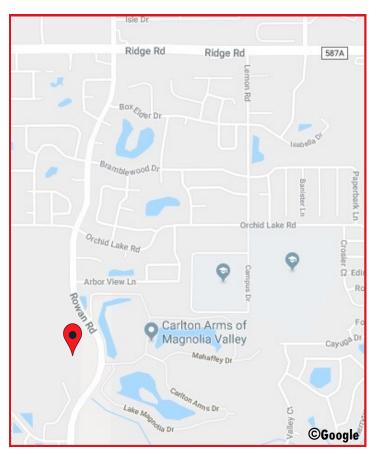

#### ROWAN ROAD, NEW PORT RICHEY, FL 34653

### Offered at \$299,000

LOCATION: On Rowan Rd. across from Carlton Arms Apartments

#### AMENITIES:

3.72 acres of vacant land.  $1,000^{\circ}\pm$  of frontage on Rowan Rd. Zoned for multi-family residential. Directly across from Carlton Arms Apartments in New Port Richey. Within a mile of public schools. Public bus stop at entrance to property.