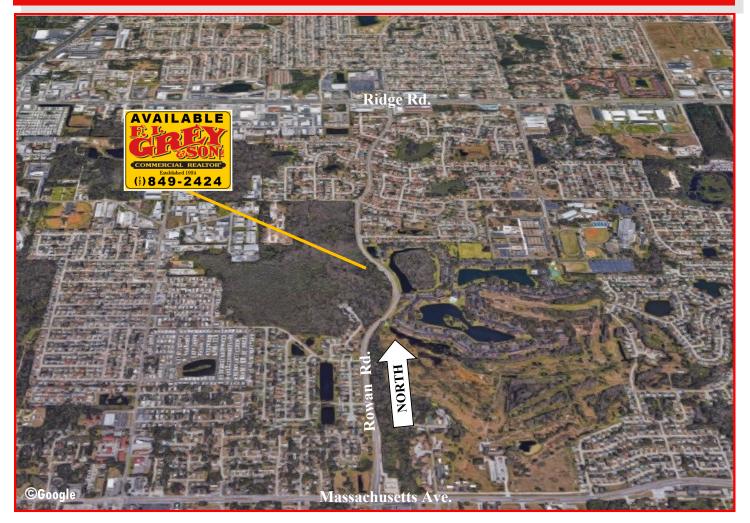

#### ROWAN ROAD, NEW PORT RICHEY, FL 34653

### Offered at \$299,000

LOCATION: On Rowan Rd. across from Carlton Arms Apartments

#### AMENITIES:

3.72 acres of vacant land.  $1,000^{\circ}\pm$  of frontage on Rowan Rd. Zoned for multi-family residential. Directly across from Carlton Arms Apartments in New Port Richey. Within a mile of public schools. Public bus stop at entrance to property.