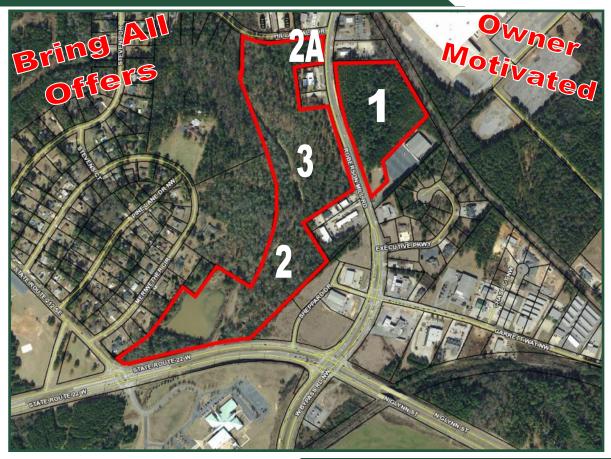

## 45± Acres For Sale - Can divide 47 HIGHWAY 22 W Milledgeville, GA 31061

Lot Sizes: Tract 1: 10.448 acres

Tract 2 & 3: 34.45 acres Tract 2A: 1.2± acres

Utilities: All available

**Traffic:** 23,600 Vehicles per day

- Tract 1 is best suited for commercial, light industrial, retail or office. Fronts Roberson Mill Rd.
- Tract 2 & 3 based on the surrounding land uses & trends the Tract 2 & 3 are suited for light commercial, retail and multi-family uses. Fronts Highway 22 W and Roberson Mill Rd.
- Tract 2A is a corner lot and would be best suited for commercial use. Fronts Roberson Mill Rd.

## Tract 1: \$35,000 per acre | Tract 2&3: \$25,000 per acre | Tract 2A: \$150,000 per acre

FOR MORE INFORMATION CONTACT

**Trip Wilhoit, CCIM, ALC** 478-746-9421 (O) 478-960-4080 (C) trip@fickling.com

Patty Burns, CCIM, ALC 478-746-9421 (O) 478-951-5100 (C) patty@fickling.com