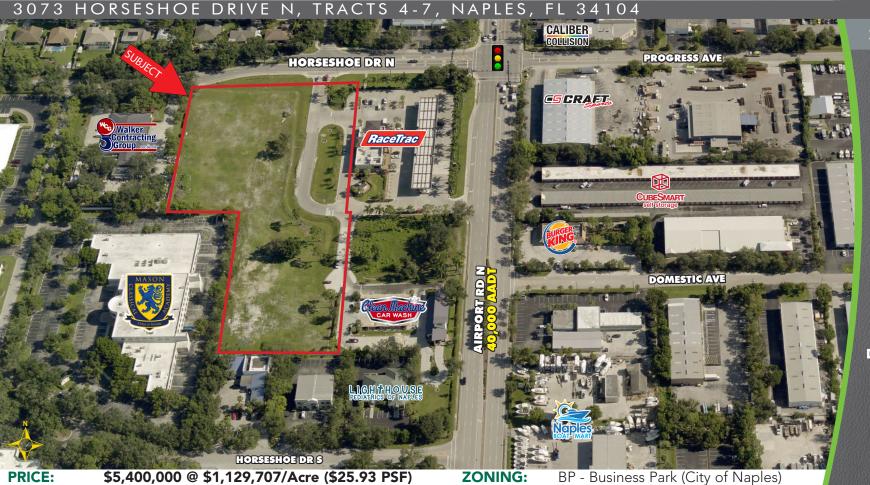

1100 Fifth Ave. S, Suite 100 Naples, FL 34102

Fort Myers, FL 33966

4.78 ± ACRE COMMERCIAL SITE

4.78± Acres (208,223± SF)

**LOCATION:** Situated just one lot in off of Airport Road N,

adjacent to RaceTrac and north of Naples Airport

SIZE:

Prime commercial site in the Collier Park of Commerce, located in the southwest guadrant of the signalized intersection of Airport Road N and Horseshoe Drive N. The property consists of approximately 4± usable acres with 12,000± SF of building allowed per acre for a total of 48,000± SF of buildings on the overall site. Access road and easements already in place. Easy access to the property via 3 entrance points. The Collier Park of Commerce is an attractive location for any business or development project. Includes easements as shown on survey.