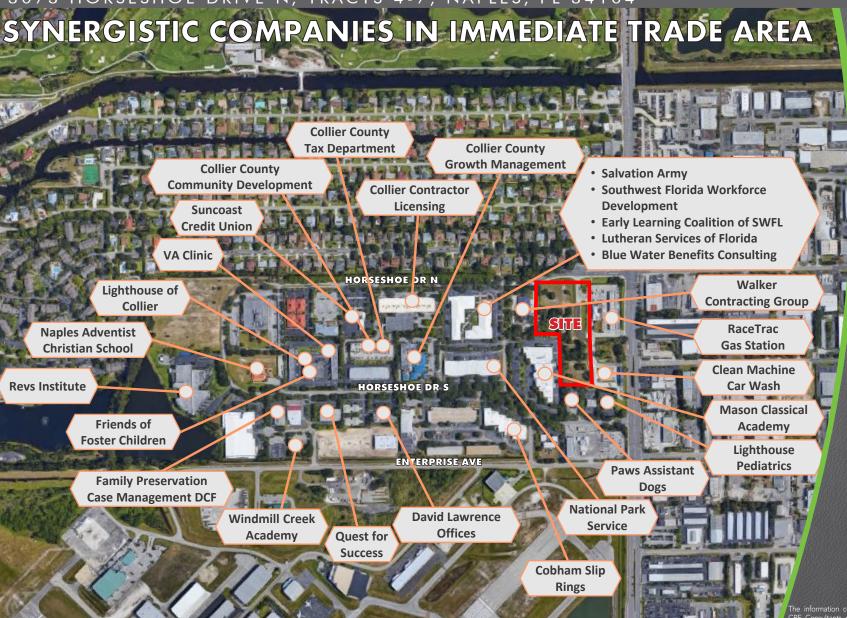

### **HIGHLIGHTS**

- Rare land with easy access off Airport-Pulling Road
- Ready for development
- Utilities available
- Cash offers with quick close
- Quick access to I-75 and all major corridors in Naples

#### CONTACT

DAVE WALLACE, CCIM, SIOR **Senior Vice President** 239.659.1447 x218

dave.wallace@creconsultants.com

**DAVID WALLACE Associate** 

239.659.1447 x223

david.wallace@creconsultants.com

**2021 DEMOGRAPHICS** 1 MILE 3 MILES 5 MILES 3.198 140,823 **EST. POPULATION** 57,186 **EST. HOUSEHOLDS** 1,638 27,187 63,003 EST. MEDIAN HOUSEHOLD INCOME \$76,452 \$70,673 \$69,123 TRAFFIC COUNTS (2020) 40,000 AADT (Airport-Pulling Road N)