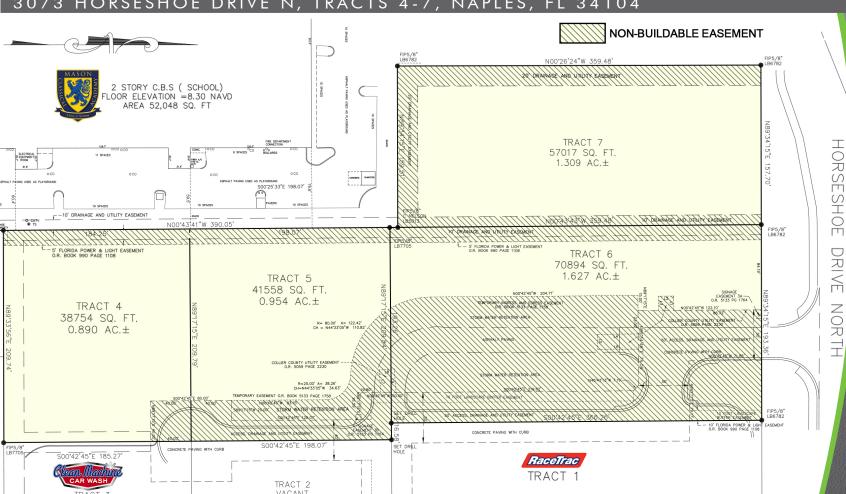

SIZE:

Prime commercial site in the Collier Park of Commerce, located in the southwest guadrant of the signalized intersection of Airport Road N and Horseshoe Drive N. The property consists of approximately 4± usable acres with 12,000± SF of building allowed per acre for a total of 48,000± SF of buildings on the overall site. Access road and easements already in place. Easy access to the property via 3 entrance points. The Collier Park of Commerce is an attractive location for any business or development project. Includes easements as shown on survey.