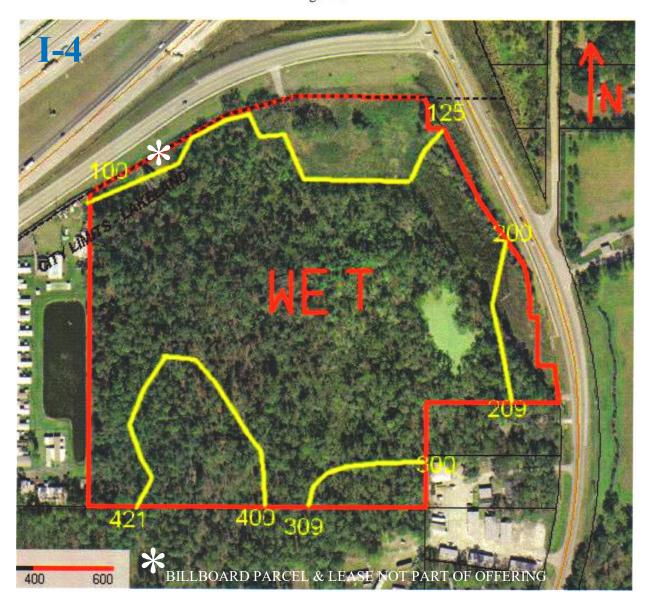

## Gobeil Tract / Parcel # 232816000000041030 Polk County, Florida Page 1 of 1

The above aerial depicts the approximate locations of the wetland lines as set by staff from Southeast Environmental Solutions, Inc. and approved by the Southwest Florida Water Management District (SWFWMD) on May 31 and June 21, 2006. The wetland flag numbers are as follows:

Wetland 100: 100 – 125 (26 points) Wetland 300: 300 – 309 (10 points)

Wetland 200: 200 – 209 (10 points) Wetland 400: 400 – 421 and 403A (23 points)

NOTE: SKETCH IS APPROXIMED FOR EXPLANATIONSE ONLY.

イル