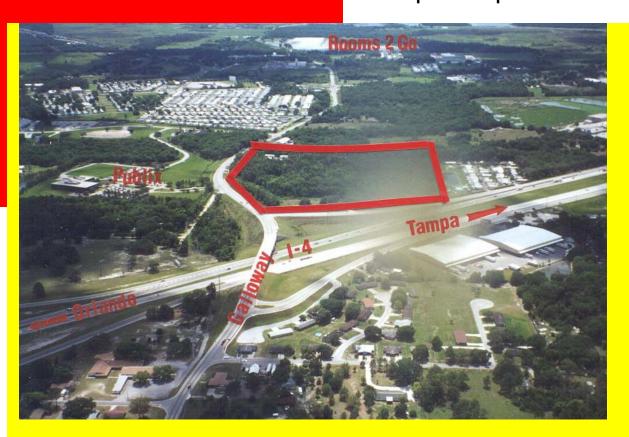

## I-4 FRONTAGE LAKELAND, FLORIDA INDUSTRIAL DEVELOPMENT SITE

20+/- Gross Ac. (5+/- net) see site plan for upland locations

Located on South Frontage Rd (I-4) & Galloway Rd.

## TOTAL OF 5 AC. INDUSTRIAL/COMMERCIAL SITE

In several parcels

CONVENIENTLY LOCATED OFF I-4 IN LAKELAND Billboard and Billboard Lease and parcel are not included in the sale.

**NEW REDUCED** SALES PRICE: \$499,000