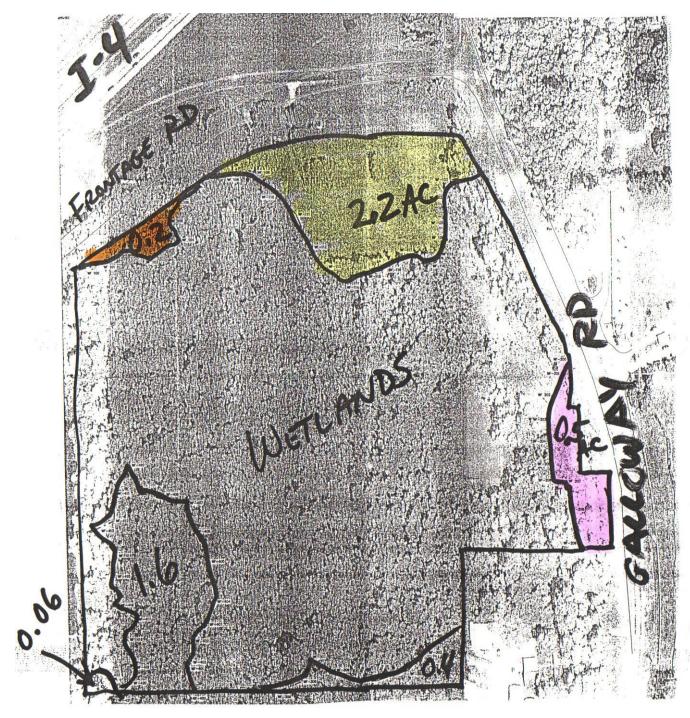

## I-4 FRONTAGE LAKELAND, FLORIDA INDUSTRIAL DEVELOPMENT SITE

20+/- Gross Ac. (5+/- net) see site plan for upland locations

Located on South Frontage Rd (I-4) & Galloway Rd.

## TOTAL OF 5 AC. INDUSTRIAL/COMMERCIAL SITE

In several parcels

CONVENIENTLY LOCATED OFF I-4 IN LAKELAND Billboard and Billboard Lease and parcel are not included in the sale.

**NEW REDUCED** SALES PRICE: \$499,000