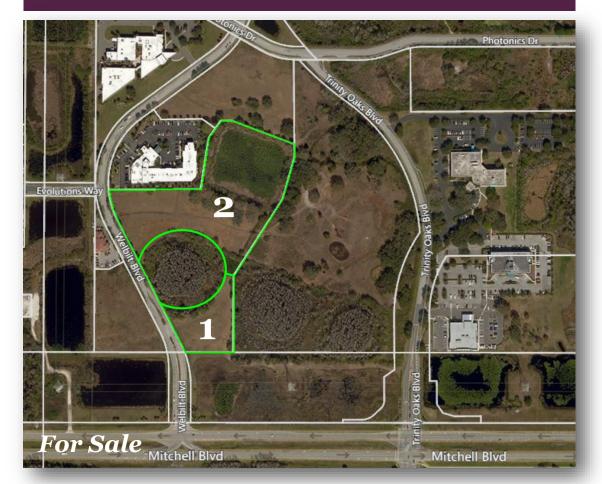

## Medical Office Development Site Welbilt Boulevard @ Evolutions Way, Trinity, FL 34655

C. JOHN BRASHER Broker Associate jbrasher@bhhsflpg.com 727-514-8133

- Two Parcels Available Parcel 1: 1.25± and Parcel 2: 3.90± Net Useable Acreage
- Located Just West of Bay Care Rehab and Bay Care Surgery Center in Trinity
- Engineered and Previously Permitted for a Combined 40,000± SF of Medical/ Professional Office Buildings 2,400± SF to 5,000± SF
- Sewer and Water is Available From Florida Governmental Utility Authority
- Variance to the Subdivision Platting Requirement Obtained Allowing for Individual
  Ownership of Building Pads
- Area of Rapid Commercial and Residential Growth
- Offered for Sale at \$995,000 (Parcel #1) and \$795,000 (Parcel #2)