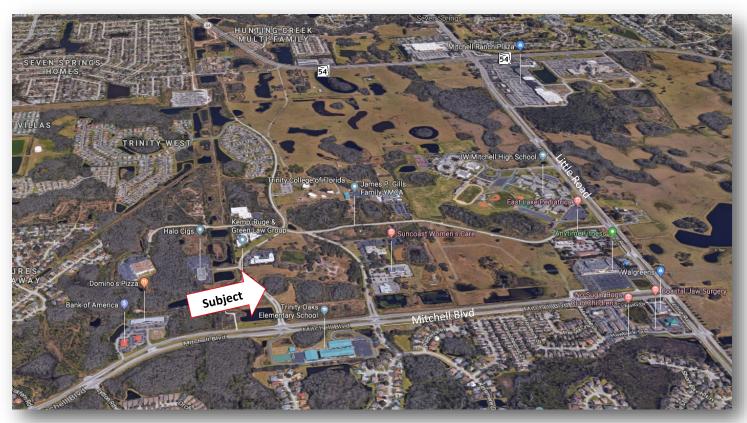

## Medical Office Development Site Welbilt Boulevard @ Evolutions Way, Trinity, FL 34655

C. JOHN BRASHER Broker Associate jbrasher@bhhsflpg.com 727-514-8133

- Two Parcels Available Parcel 1: 1.25± and Parcel 2: 3.90± Net Useable Acreage
- Located Just West of Bay Care Rehab and Bay Care Surgery Center in Trinity
- Engineered and Previously Permitted for a Combined 40,000± SF of Medical/ Professional Office Buildings 2,400± SF to 5,000± SF
- Sewer and Water is Available From Florida Governmental Utility Authority
- Variance to the Subdivision Platting Requirement Obtained Allowing for Individual
  Ownership of Building Pads
- Area of Rapid Commercial and Residential Growth
- Offered for Sale at \$995,000 (Parcel #1) and \$795,000 (Parcel #2)