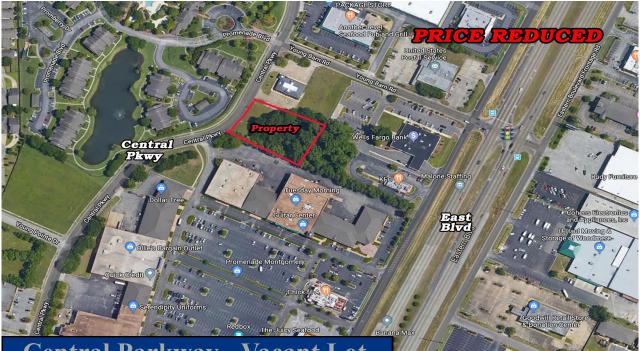

## Central Parkway - Vacant Lot Montgomery, AL 36106

- Sales Price:
- Land Size:
- Zoning:
- Current Use:
- Best Use:
- Visibility:
- Possession;
- Listing Type:

\$98,000.00

- <u>+</u> 31,855 S.F.
- **B-3**
- Vacant Lot Office or Retail
- Excellent
- At Closing
- Exclusive

## **PRICED TO SELL!**

Excellent business lot located on Central Parkway adjacent to Montgomery Promenade Shopping Center. Great access to East Boulevard. Call Mark Dauber for more information at (334) 271-2475.