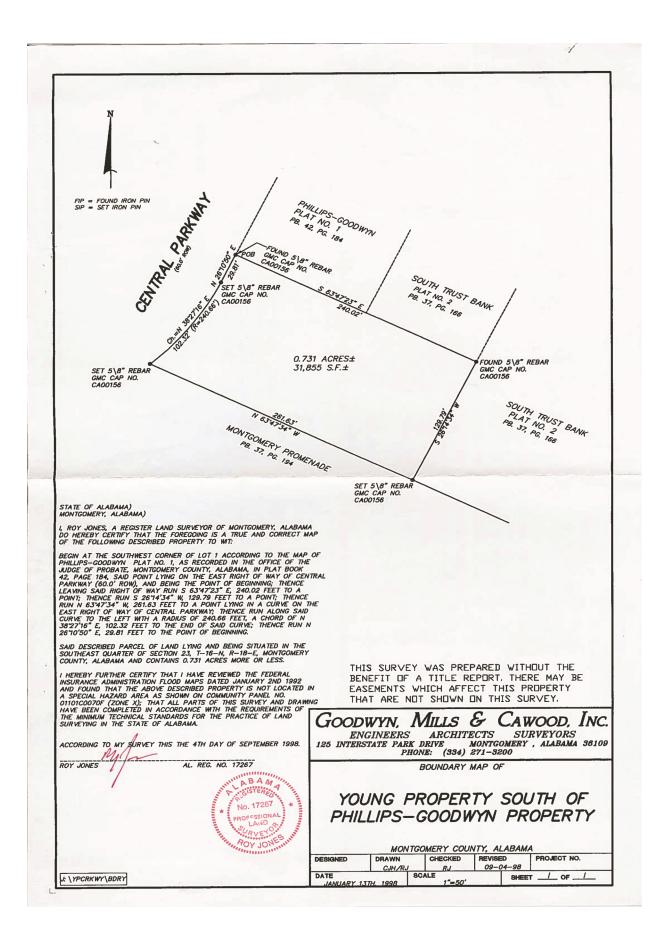

## Central Parkway - Vacant Lot Montgomery, AL 36106

- Sales Price:
- Land Size:
- Zoning:
- Current Use:
- Best Use:
- Visibility:
- Possession;
- Listing Type:

\$98,000.00

- <u>+</u> 31,855 S.F.
- **B-3**
- Vacant Lot Office or Retail
- Excellent
- At Closing
- Exclusive

## **PRICED TO SELL!**

Excellent business lot located on Central Parkway adjacent to Montgomery Promenade Shopping Center. Great access to East Boulevard. Call Mark Dauber for more information at (334) 271-2475.