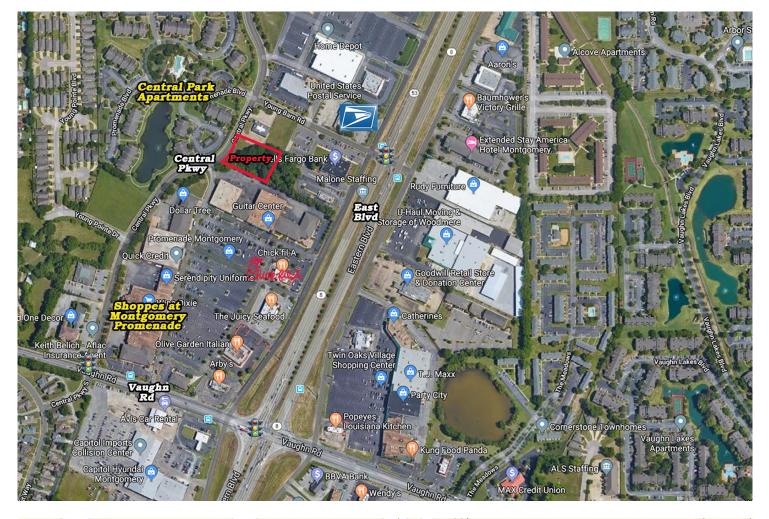

## Central Parkway - Vacant Lot Montgomery, AL 36106

- Sales Price:
- Land Size:
- Zoning:
- Current Use:
- Best Use:
- Visibility:
- Possession;
- Listing Type:

\$98,000.00

- <u>+</u> 31,855 S.F.
- **B-3**
- Vacant Lot Office or Retail
- Excellent
- At Closing
- Exclusive

## **PRICED TO SELL!**

Excellent business lot located on Central Parkway adjacent to Montgomery Promenade Shopping Center. Great access to East Boulevard. Call Mark Dauber for more information at (334) 271-2475.