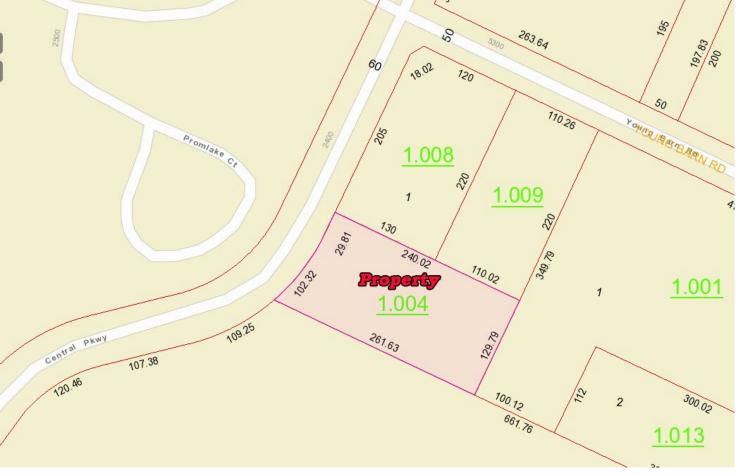

## Central Parkway - Vacant Lot Montgomery, AL 36106

- Sales Price:
- Land Size:
- Zoning:
- Current Use:
- Best Use:
- Visibility:
- Possession;
- Listing Type:

\$98,000.00

- <u>+</u> 31,855 S.F.
- **B-3**
- Vacant Lot Office or Retail
- Excellent
- At Closing
- Exclusive