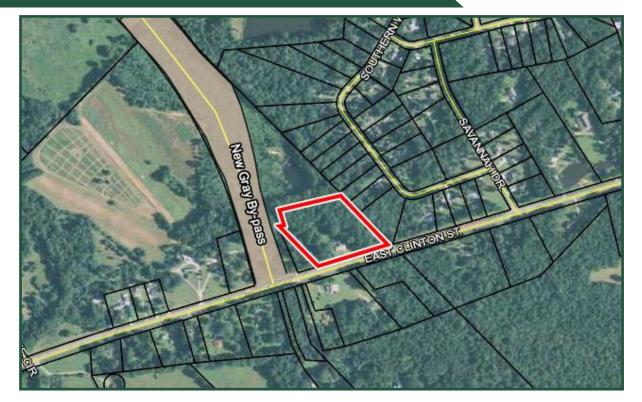

**Potential Commercial Property For Sale** Possible Convenient Store Location 379 Hwy 22 E (at New Gray By-pass) Gray, GA 31032

| Lot Size:          | 6.08 acres (approx. 4 usable)                                               |
|--------------------|-----------------------------------------------------------------------------|
| <b>Utilities</b> : | Septic, well                                                                |
| Frontage:          | 555' on Hwy 22 (East Clinton Street)                                        |
| Depth:             | 515' deep                                                                   |
| Property Taxes:    | \$1,473.69 (2021)                                                           |
| Zoning:            | Residential                                                                 |
| Topography:        | Flat                                                                        |
| Traffic Count:     | 6,620 Vehicles per day                                                      |
| Neighbors:         | Property is located on Hwy 22(East Clinton Street) and just east of the NEW |
|                    | Gray By-pass.                                                               |
| Notes:             | Great location for a convenience store and/or a commercial development.     |