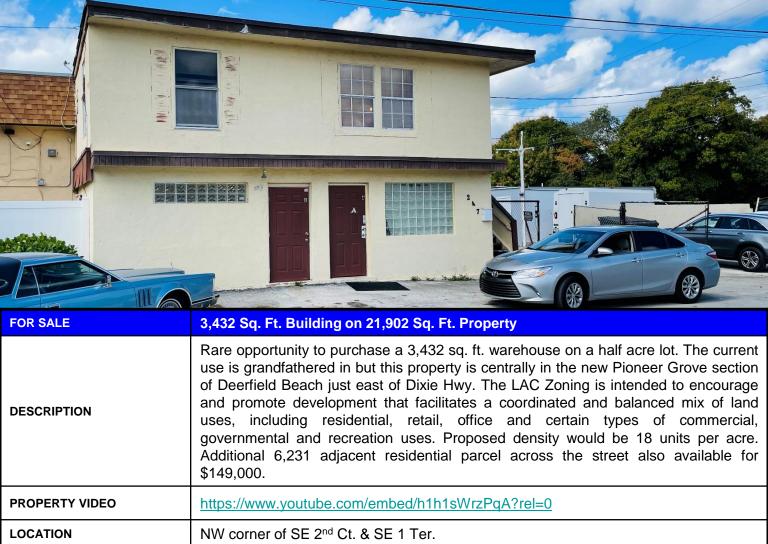

## Lowest Priced Warehouse with Yard

For Sale \$649,000 247 SE 1 Terrace Deerfield Beach, FL 33441

Disclaimer: This offering subject to errors, omissions, prior sale or withdrawal without notice.

1 mile

14,525

\$59,319

\$649,000 or \$189.10/ Sq. Ft. Building and \$29.63 / Sq. Ft. Property.

7 Bay Doors/ 12' Ceiling Heights

HH Population:

Average HH Income:

LAC Pioneer Grove 4843-06-06-0170

1233 E. Hillsboro Blvd Deerfield Beach, FL 33441

**BAY DOORS/ CEILING HTS.** 

**PRICING** 

2022

**ZONING/ FOLIO** 

**DEMOGRAPHICS** 

954.427.8686 T. 954.427.0117 F.

3 mile

59,609