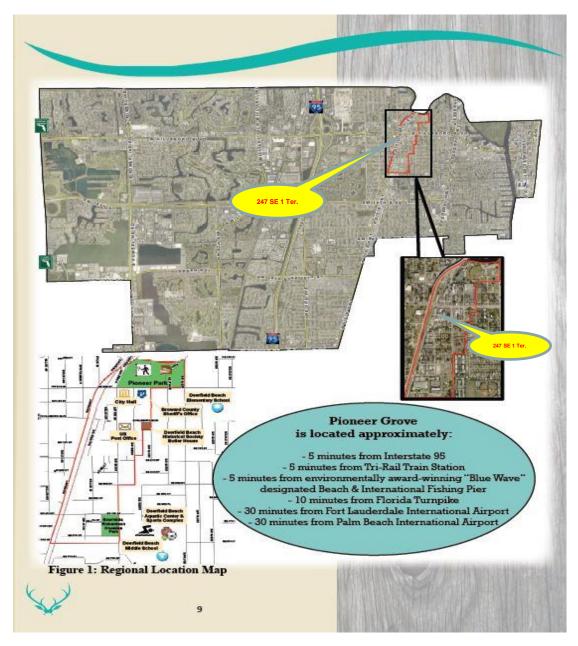

## Lowest Priced Warehouse with Yard

For Sale \$649,000 247 SE 1 Terrace Deerfield Beach, FL 33441

Disclaimer: This offering subject to errors, omissions, prior sale or withdrawal without notice.

1 mile

14,525