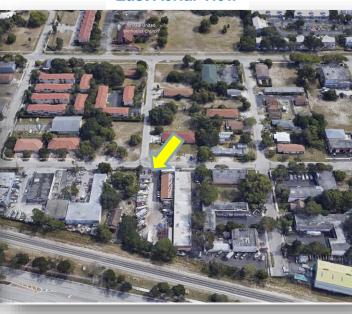

## **Additional Photos**

For Sale \$649,000 247 SE 1 Terrace Deerfield Beach, FL 33441

**Direct Aerial View** 

**Interior Bay** 

**Exterior Bays** 

Disclaimer: This offering subject to errors, omissions, prior sale or withdrawal without notice.