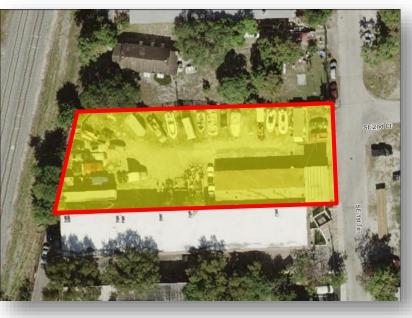

## **Additional Photos**

For Sale \$649,000 247 SE 1 Terrace Deerfield Beach, FL 33441

**Direct Aerial View** 

**Interior Bay** 

**Exterior Bays** 

Disclaimer: This offering subject to errors, omissions, prior sale or withdrawal without notice.