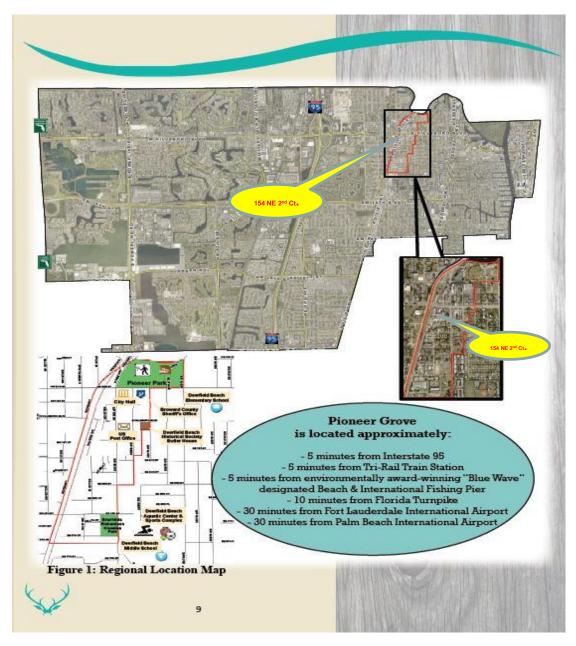

## **Additional Photos**

For Sale \$149,000 154 SE 2<sup>nd</sup> Court Deerfield Beach, FL 33441

**East Aerial View** 

**Street View** 

**Aerial View** 

**Zoning Aerial** 

Disclaimer: This offering subject to errors, omissions, prior sale or withdrawal without notice.