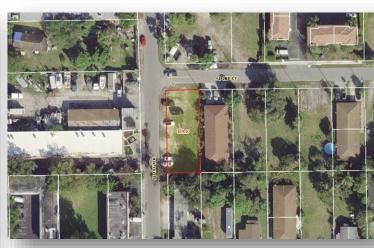

## **Additional Photos**

For Sale \$149,000 154 SE 2<sup>nd</sup> Court Deerfield Beach, FL 33441

**East Aerial View** 

**Street View** 

**Aerial View** 

**Zoning Aerial** 

Disclaimer: This offering subject to errors, omissions, prior sale or withdrawal without notice.