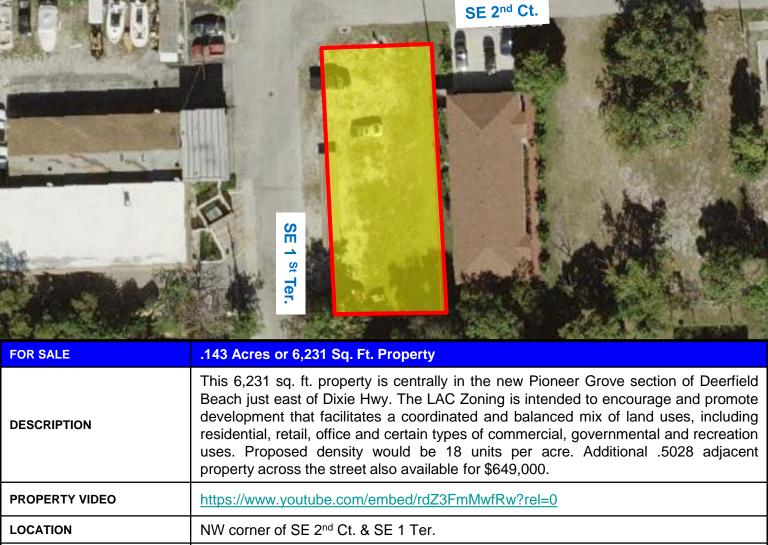

## **Lowest Priced Residential Land** in Pioneer Grove

For Sale \$149,000 154 SE 2<sup>nd</sup> Court Deerfield Beach, FL 33441

Disclaimer: This offering subject to errors, omissions, prior sale or withdrawal without notice.

1 mile

14,525

\$59,319

\$149,000 or \$23.91/ Sq. Ft. Property.

LAC Pioneer Grove 4843-06-06-0330

HH Population:

Average HH Income:

1233 E. Hillsboro Blvd Deerfield Beach, FL 33441

**PRICING** 

2022

**ZONING/ FOLIO** 

**DEMOGRAPHICS** 

954.427.8686 T. 954.427.0117 F.

3 mile

59,609

\$53,962

5 mile

127,636

\$53,711