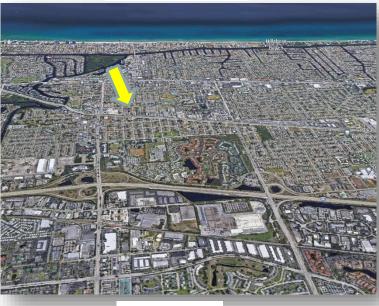

## **Additional Photos**

For Sale \$149,000 154 SE 2<sup>nd</sup> Court Deerfield Beach, FL 33441

**East Aerial View** 

**Street View** 

**Aerial View** 

**Zoning Aerial** 

Disclaimer: This offering subject to errors, omissions, prior sale or withdrawal without notice.