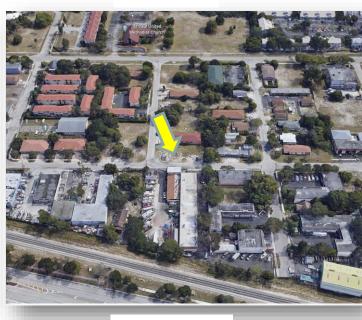

## **Additional Photos**

For Sale \$149,000 154 SE 2<sup>nd</sup> Court Deerfield Beach, FL 33441

**East Aerial View** 

**Street View** 

**Aerial View** 

**Zoning Aerial** 

Disclaimer: This offering subject to errors, omissions, prior sale or withdrawal without notice.