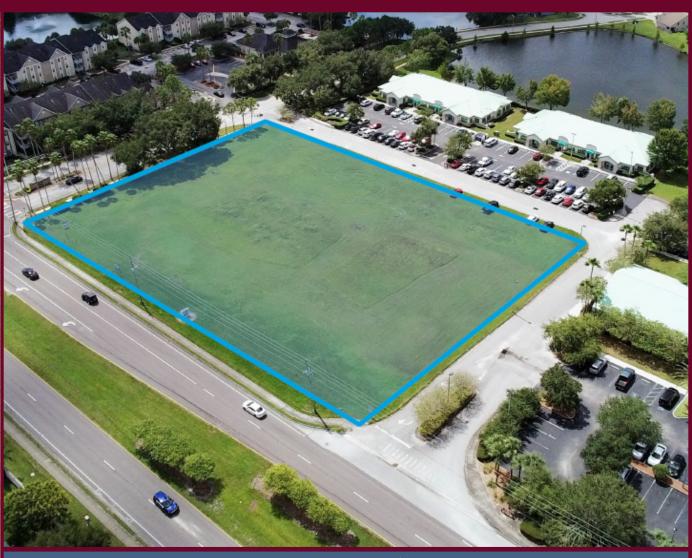

## FOR SALE VACANT LAND

- ◆ 2.5 Acres Fully Improved Pad Site Zones C-1 (Neighborhood Commercial District) Includes Office/Medical and Retail
- Excellent visibility and access located at a signalized intersection
- ♦ Less than 1/2 mile South to SR 54
- ◆ Adjacent to John Hopkins All Children's Outpatient Care Clinic
- **◆** Traffic Counts in Excess of 25,000 vehicles per day
- **♦** Ideally Situated Between 2 major hospitals:
  - \*2.9 miles to Medical Center of Trinity \*3.7 miles to Bay Care North Bay Hospital
- Beautiful setting and surrounded by an established residential community
- ◆ Land could be split and sold for \$750,00 each. Contact agent for details.

## **PROPERTY SPECIFICATIONS**

Address: 4441 Rowan Road, New Port Richey

Land Size: 2.5 Acres

Dimensions: 360' frontage on Rowan Road

Parcel ID#: 15-26-16-0000-00100-0070

**Zoning:** C-1 Neighborhood Commercial District