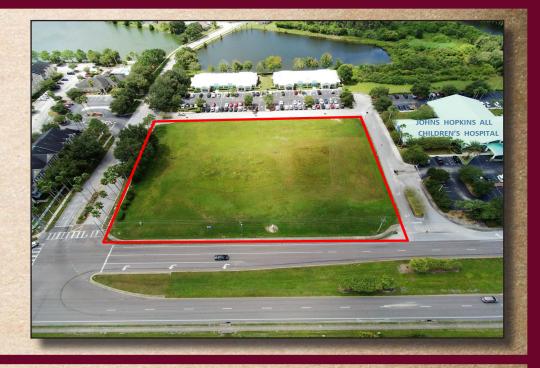

## FOR SALE VACANT LAND

- ◆ 2.5 Acres Fully Improved Pad Site Zones C-1 (Neighborhood Commercial District) Includes Office/Medical and Retail
- Excellent visibility and access located at a signalized intersection
- ♦ Less than 1/2 mile South to SR 54
- ◆ Adjacent to John Hopkins All Children's Outpatient Care Clinic
- **◆** Traffic Counts in Excess of 25,000 vehicles per day
- **♦** Ideally Situated Between 2 major hospitals:
  - \*2.9 miles to Medical Center of Trinity \*3.7 miles to Bay Care North Bay Hospital
- Beautiful setting and surrounded by an established residential community
- ◆ Land could be split and sold for \$750,00 each. Contact agent for details.

## **PROPERTY SPECIFICATIONS**

Address: 4441 Rowan Road, New Port Richey

Land Size: 2.5 Acres

Dimensions: 360' frontage on Rowan Road

Parcel ID#: 15-26-16-0000-00100-0070

**Zoning:** C-1 Neighborhood Commercial District