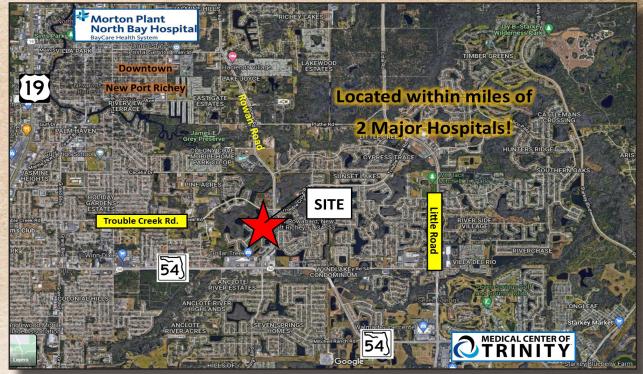

## FOR SALE VACANT LAND

- ◆ 2.5 Acres Fully Improved Pad Site Zones C-1 (Neighborhood Commercial District) Includes Office/Medical and Retail
- Excellent visibility and access located at a signalized intersection
- ♦ Less than 1/2 mile South to SR 54
- ◆ Adjacent to John Hopkins All Children's Outpatient Care Clinic
- **◆** Traffic Counts in Excess of 25,000 vehicles per day
- **♦** Ideally Situated Between 2 major hospitals:
  - \*2.9 miles to Medical Center of Trinity \*3.7 miles to Bay Care North Bay Hospital
- Beautiful setting and surrounded by an established residential community
- ◆ Land could be split and sold for \$750,00 each. Contact agent for details.