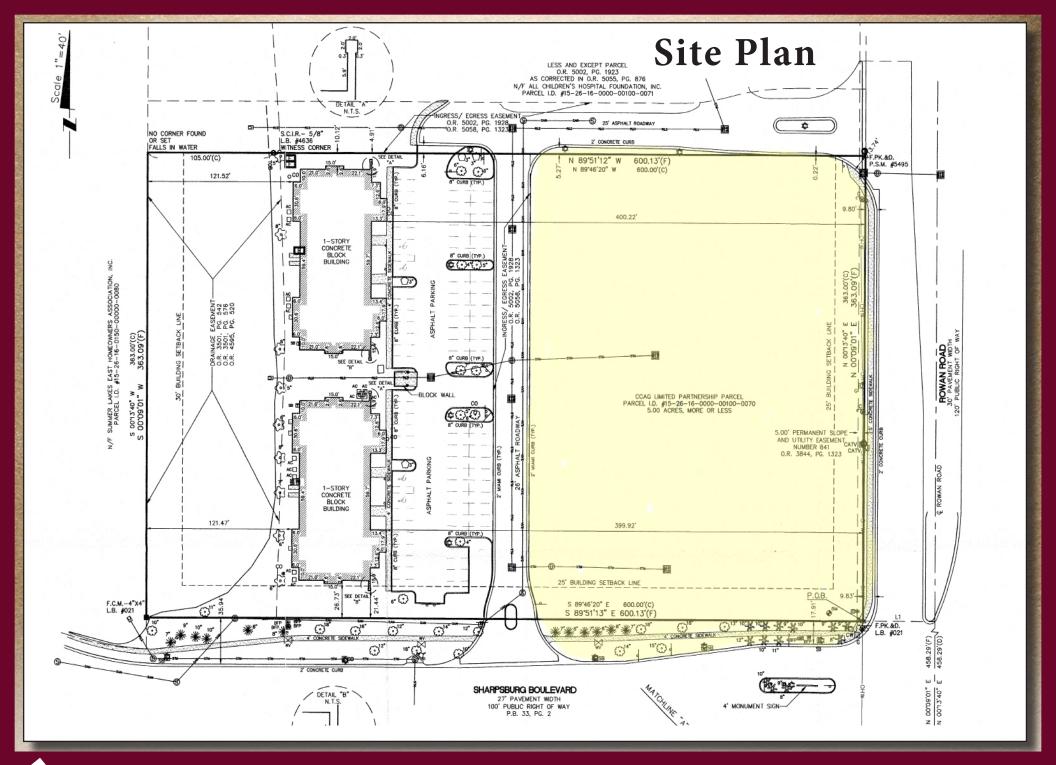

## **PROPERTY SPECIFICATIONS**

Address: 4441 Rowan Road, New Port Richey

Land Size: 2.5 Acres

Dimensions: 360' frontage on Rowan Road

Parcel ID#: 15-26-16-0000-00100-0070

**Zoning:** C-1 Neighborhood Commercial District

**Utilities:** Water and Sewer/ Pasco County,

Suitable Uses: Retail or Office/Medical

Access: Direct access to SR 54-by going 1/2 mile

south onto Rowan Road.