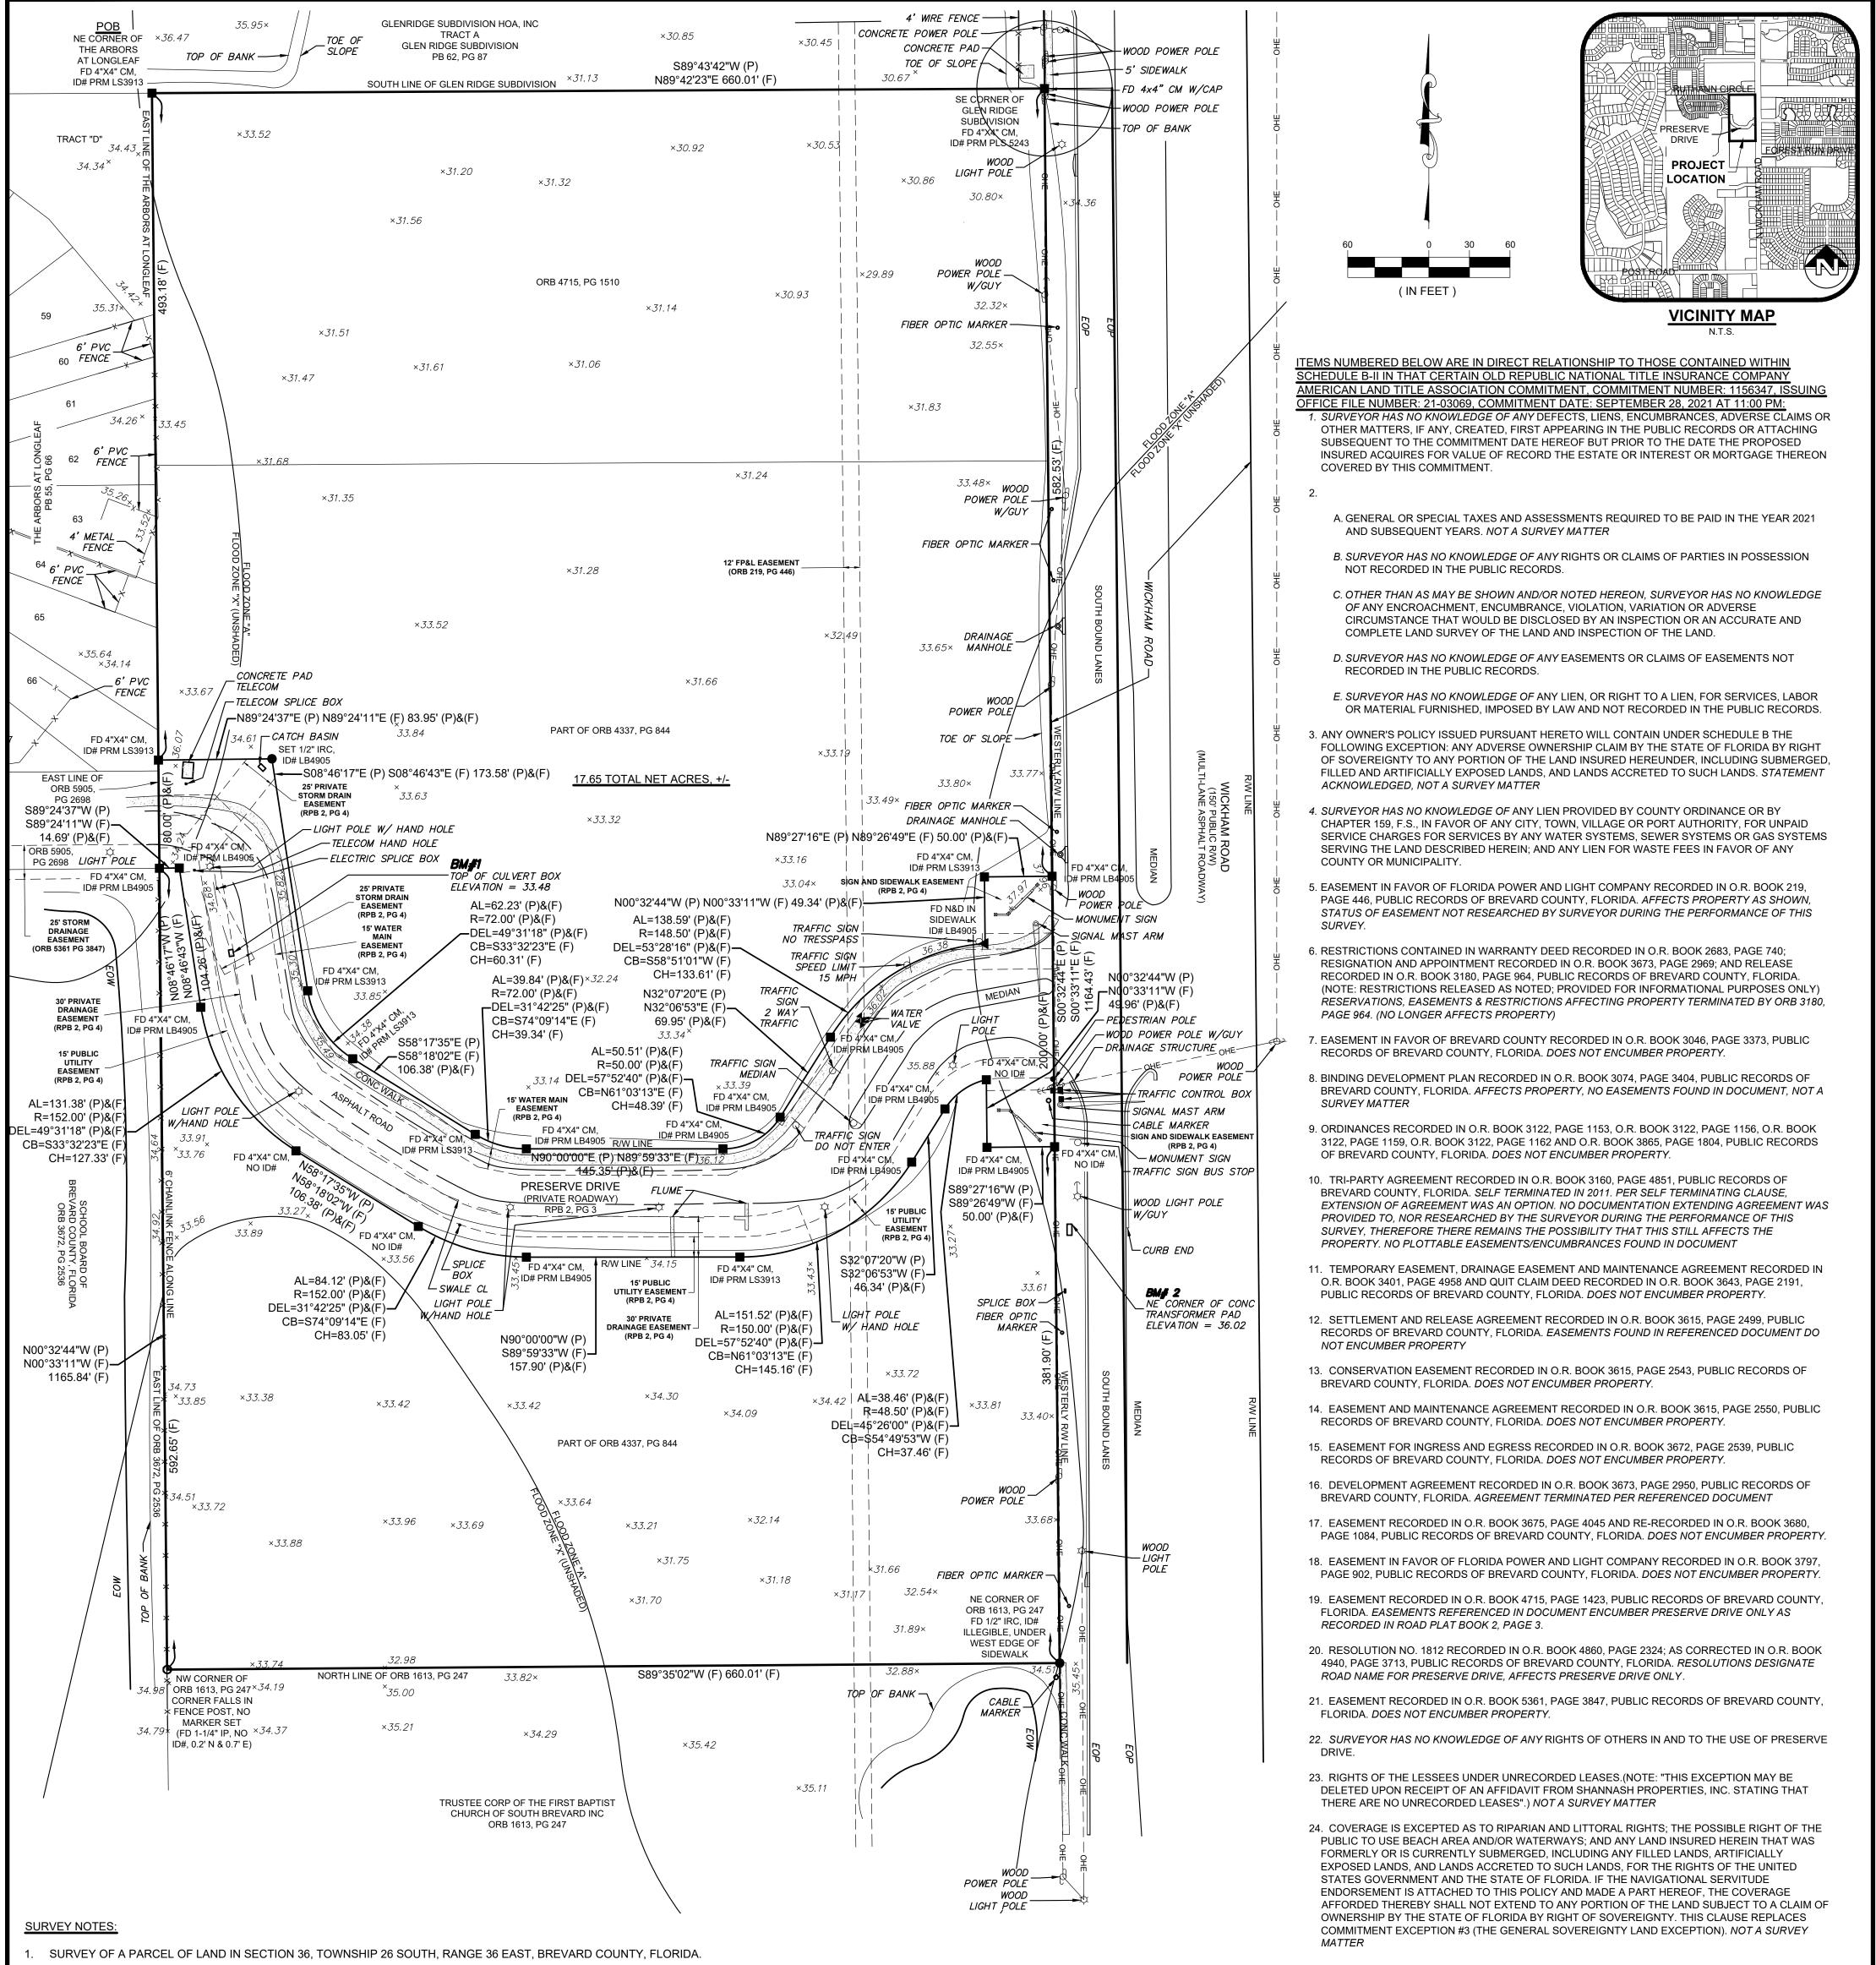

SURVEY FOR BOUNDARY, ELEVATIONS AND LOCATIONS OF PERTINENT TOPOGRAPHIC FEATURES AND INFORMATION 2.

- OTHER THAN AS MAY BE SHOWN AND/OR NOTED HEREON. UNDERGROUND IMPROVEMENTS AND/OR UTILITIES ARE NOT LOCATED OR SHOWN ON THIS SURVEY.
- 4. BEARING REFERENCE: ASSUMED BEARING OF S89°43'42"W ON THE SOUTH LINE OF GLEN RIDGE SUBDIVISION, A SUBDIVISION RECORDED IN PLAT BOOK 62, PAGE 87, PUBLIC RECORDS OF BREVARD COUNTY, FLORIDA.
- 5. ELEVATIONS SHOWN ARE REFERENCED TO NGVD29 DATUM.
- THIS SURVEY IS SUBJECT TO EASEMENTS, RESTRICTIONS, RESERVATIONS AND RIGHTS-OF-WAY OF RECORD. 6
- SURVEYOR RELIED SOLELY UPON THAT CERTAIN OLD REPUBLIC NATIONAL TITLE INSURANCE COMPANY AMERICAN LAND TITLE ASSOCIATION 7. COMMITMENT, COMMITMENT NUMBER: 1156347, ISSUING OFFICE FILE NUMBER: 21-03069, COMMITMENT DATE: SEPTEMBER 28, 2021 AT 11:00 PM FOR INFORMATION REGARDING EASEMENTS AND/OR ENCUMBRANCES AFFECTING THE LANDS SURVEYED HEREON. NO ADDITIONAL INFORMATION REGARDING SUCH EASEMENTS AND/OR ENCUMBRANCES WAS RESEARCHED BY, NOR PROVIDED TO, THE SURVEYOR DURING THE PERFORMANCE OF THIS SURVEY.
- THIS SURVEY IS NOT VALID WITHOUT THE SIGNATURE AND ORIGINAL RAISED SEAL OF A FLORIDA LICENSED PROFESSIONAL SURVEYOR AND 8 MAPPER UNLESS ELECTRONICALLY SIGNED AND SEALED IN ACCORDANCE WITH FLORIDA STATUTES CHAPTER 472.025.
- THIS SURVEY MEETS THE STANDARDS OF PRACTICE FOR SURVEYS AS REQUIRED BY FLORIDA STATUTES CHAPTER 472 AND THE STANDARDS 9. OF PRACTICE FOR SURVEYS AS REQUIRED BY CHAPTER 5J-17. FLORIDA ADMINISTRATIVE CODE.
- 10. DATE OF LAST FIELD WORK: 11/22/2021
- 11. PER LETTER DATED OCTOBER 28, 2021 FROM BREVARD COUNTY PLANNING & ZONING DEPARTMENT ADDRESSED TO ANTHEMCARE, LLC, THIS PROPERTY IS ZONED "BU-1" WITH A MAXIMUM BUILDING HEIGHT OF 60 FEET. FRONT SETBACK IS 25 FEET. BASED UPON ORIENTATION OF THE FUTURE/PROPOSED USE/DESIGN OF THE SITE, SIDE & REAR SETBACKS VARY FROM 0 FEET TO 25 FEET FOR SIDES AND 5 FEET TO 15 FEET FOR REARS.
- 12. PER THE FIRM FLOOD INSURANCE RATE MAP, MAP NUMBER 12009C0516G, MAP REVISED MARCH 17, 2014, THIS PROPERTY IS IN FLOOD ZONES "A" AND "X" (UNSHADED) AS DEPICTED AND NOTED HEREON.
- 13. NO EVIDENCE OF RECENT EARTH MOVING WORK OR CONSTRUCTION ACTIVITIES WAS OBSERVED DURING THE PERFORMANCE OF THIS SURVEY.
- 14. EVIDENCE OF UNDERGROUND UTILITIES WAS COMPILED FROM FIELD SURVEYED EVIDENCE TOGETHER WITH INFORMATION FROM AS-BUILT CONSTRUCTION DRAWING OF PRESERVE DRIVE, (B.S.E. AS-BUILT DRAWINGS NUMBERED 1030308918 & 1030308923, PROJECT NUMBER 10303.08 DATED 05/06/05)
- 15. NO EVIDENCE OF RECENT STREET OR SIDEWALK CONSTRUCTION OR REPAIRS WAS OBSERVED DURING THE PERFORMANCE OF THIS SURVEY.
- 16. NO INFORMATION REGARDING ANY PROPOSED CHANGES TO STREET RIGHT-OF-WAY LINES PROVIDED TO THE SURVEYOR DURING THE PERFORMANCE OF THIS SURVEY.
- 17. SURVEY AREA CONTAINING 17.65 ACRES, MORE OR LESS.

## DESCRIPTION FROM EXHIBIT "A" IN THAT CERTAIN OLD REPUBLIC NATIONAL TITLE INSURANCE COMPANY AMERICAN LAND TITLE ASSOCIATION COMMITMENT, COMMITMENT NUMBER: 1156347, ISSUING OFFICE FILE NUMBER: 21-03069, COMMITMENT DATE: SEPTEMBER 28, 2021 AT 11:00 PM:

THAT CERTAIN PARCEL OF LAND DESCRIBED IN OFFICIAL RECORDS BOOK 4715, PAGE 1510, TOGETHER WITH PRESERVE DRIVE, ACCORDING TO THE ROAD PLAT THEREOF AS RECORDED IN ROAD PLAT BOOK 2. PAGE 3. ALSO TOGETHER WITH PART OF THAT CERTAIN PARCEL OF LAND DESCRIBED IN OFFICIAL RECORDS BOOK 4337, PAGE 844, ALL BEING RECORDED IN THE PUBLIC RECORDS OF BREVARD COUNTY. FLORIDA AND LYING IN SECTION 36, TOWNSHIP 26 SOUTH, RANGE 36 EAST, BREVARD COUNTY, FLORIDA AND BEING MORE PARTICULARLY DESCRIBED AS FOLLOWS:

BEGIN AT THE NORTHEAST CORNER OF THE ARBORS AT LONGLEAF, ACCORDING TO THE PLAT THEREOF AS RECORDED IN PLAT BOOK 55, PAGE 66, PUBLIC RECORDS OF BREVARD COUNTY, FLORIDA, (SAID POINT ALSO BEING THE NORTHWEST CORNER OF SAID PARCEL DESCRIBED IN OFFICIAL RECORDS BOOK 4715. PAGE 1510 AND ALSO BEING A POINT ON THE SOUTH LINE OF GLEN RIDGE SUBDIVISION, ACCORDING TO THE PLAT THEREOF AS RECORDED IN PLAT BOOK 62, PAGE 87, PUBLIC RECORDS OF BREVARD COUNTY, FLORIDA), AND RUN N89°42'23"E, ALONG THE SOUTH LINE OF SAID GLEN RIDGE SUBDIVISION, A DISTANCE OF 660.01 FEET, TO THE SOUTHEAST CORNER OF SAID GLEN RIDGE SUBDIVISION AND A POINT ON THE WEST RIGHT-OF-WAY LINE OF WICKHAM ROAD, A 150 FOOT WIDE PUBLIC RIGHT-OF-WAY; THENCE S00°33'11"E, ALONG SAID RIGHT-OF-WAY LINE, A DISTANCE OF 1164.43 FEET, TO THE NORTHEAST CORNER OF THAT CERTAIN PARCEL OF LAND DESCRIBED IN OFFICIAL RECORDS BOOK 1613, PAGE 247, PUBLIC RECORDS OF BREVARD COUNTY, FLORIDA; THENCE S89°35'02"W, ALONG THE NORTH LINE OF SAID PARCEL OF LAND DESCRIBED IN OFFICIAL RECORDS BOOK 1613, PAGE 247, A DISTANCE OF 660.01 FEET TO THE NORTHWEST CORNER OF SAID PARCEL OF LAND DESCRIBED IN OFFICIAL RECORDS BOOK 1613, PAGE 247, (SAID POINT ALSO BEING A POINT ON THE EASTERLY BOUNDARY OF THAT CERTAIN PARCEL OF LAND DESCRIBED IN OFFICIAL RECORDS BOOK 3672, PAGE 2536, PUBLIC RECORDS OF BREVARD COUNTY, FLORIDA); THENCE N00°33'11"W, ALONG SAID EASTERLY LINE, AND ALONG THE EASTERLY LINE OF THAT CERTAIN PARCEL OF LAND DESCRIBED IN OFFICIAL RECORDS BOOK 5905, PAGE 2698, PUBLIC RECORDS OF BREVARD COUNTY, FLORIDA AND ALONG THE EASTERLY LINE OF SAID THE ARBORS AT LONGLEAF, A DISTANCE OF 1165.84 FEET, TO THE POINT OF BEGINNING.

## ALTA CERTIFICATION:

TO ANTHEMCARE MANAGEMENT, LLC, DUSS, KENNEY, SAFER, HAMPTON & JOOS, P.A., OLD REPUBLIC NATIONAL TITLE INSURANCE COMPANY, SHANNASH PROPERTIES, INCORPORATED AND SCHECTER REAL ESTATE LAW:

THIS IS TO CERTIFY THAT THIS MAP OR PLAT AND THE SURVEY ON WHICH IT IS BASED WERE MADE IN ACCORDANCE WITH THE 2021 MINIMUM STANDARD DETAIL REQUIREMENTS FOR ALTA/NSPS LAND TITLE SURVEYS, JOINTLY ESTABLISHED AND ADOPTED BY ALTA AND NSPS, AND INCLUDES ITEMS 1, 3, 4, 6(a), 8, 11(a), 13, 16 & 17 OF TABLE A THEREOF. THE FIELDWORK WAS COMPLETED ON 11/22/2021

| FIELD BOOK:   PAGE(S):   A                                                                                                                                                                                                                                                                                                                                                                                                                                                                                                                                                                                                                                                                                                                                                                                                                                                                                                                                                                                                                                                                                                                                                                                                                                                                                                                                                                                                                                                                                                                                                                                                                                                                                                                                                                                                                                                                                                                                                                                                                                                                                    | B.S.E. CONSULTANTS, INC.<br>CONSULTING - ENGINEERING -                                                                                      | PRESERVE DRIVE NORTH & SOUTH<br>SECTION 36, TOWNSHIP 26 SOUTH, RANGE 36 EAST, | SCOTT M. GLAUBITZ<br>PROFESSIONAL LAND SURVEYOR<br>FLORIDA LICENSE NUMBER 4151    | <b>РКОЈЕСТ NO.</b><br>11546.01        |
|---------------------------------------------------------------------------------------------------------------------------------------------------------------------------------------------------------------------------------------------------------------------------------------------------------------------------------------------------------------------------------------------------------------------------------------------------------------------------------------------------------------------------------------------------------------------------------------------------------------------------------------------------------------------------------------------------------------------------------------------------------------------------------------------------------------------------------------------------------------------------------------------------------------------------------------------------------------------------------------------------------------------------------------------------------------------------------------------------------------------------------------------------------------------------------------------------------------------------------------------------------------------------------------------------------------------------------------------------------------------------------------------------------------------------------------------------------------------------------------------------------------------------------------------------------------------------------------------------------------------------------------------------------------------------------------------------------------------------------------------------------------------------------------------------------------------------------------------------------------------------------------------------------------------------------------------------------------------------------------------------------------------------------------------------------------------------------------------------------------|---------------------------------------------------------------------------------------------------------------------------------------------|-------------------------------------------------------------------------------|-----------------------------------------------------------------------------------|---------------------------------------|
|                                                                                                                                                                                                                                                                                                                                                                                                                                                                                                                                                                                                                                                                                                                                                                                                                                                                                                                                                                                                                                                                                                                                                                                                                                                                                                                                                                                                                                                                                                                                                                                                                                                                                                                                                                                                                                                                                                                                                                                                                                                                                                               | LAND SURVEYING<br>312 SOUTH HARBOR CITY BOULEVARD, SUITE 4<br>MELBOURNE, FLORIDA 32901<br>PHONE: (321) 725-3674 FAX: (321) 723-1159         | MELBOURNE, FLORIDA                                                            |                                                                                   | <b>DRAWING NO.</b><br>1154601_100_001 |
| Image: Constraint of the second se | CERTIFICATE OF PROFESSIONAL ENGINEERS<br>BUSINESS AUTHORIZATION: 4905<br>CERTIFICATE OF LAND SURVEYING<br>BUSINESS AUTHORIZATION: LB0004905 | BOUNDARY SURVEY                                                               | LESLIE E. HOWARD<br>PROFESSIONAL SURVEYOR & MAPPER<br>FLORIDA LICENSE NUMBER 5611 | SHEET<br>1 of 1                       |