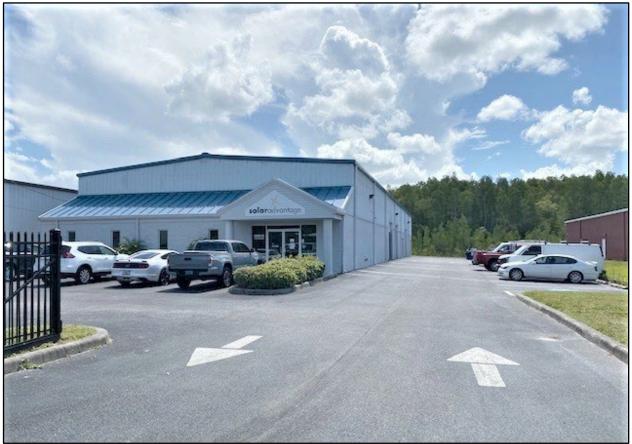

## Highly Desired 10,200± SF Warehouse West Pasco Industrial Park

## For Sale

2510 Merchant Avenue, Odessa, FL 33556

## **Property Information**

- 9,000± SF Warehouse and 1,200± Office
- Ceiling Heights of 21' to 23'
- Three 10'± x 12'± Overhead Doors
- Built in 2006; .75± Acre Fenced Lot
- Immaculately Maintained; Good Parking
- For Sale: \$1,949,000