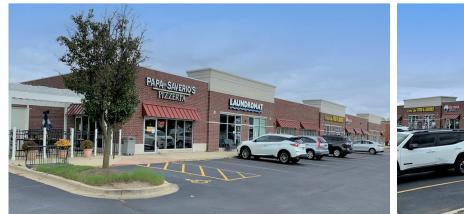

### INVESTMENT OPPORTUNITY STRIP CENTER • 17,228 SF

DESCRIPTION

### INVESTMENT OPPORTUNITY STRIP CENTER

Neighborhood strip center on busy Route 176. 6 current tenants plus 2 vacant units, currently being marketed by broker.

Proforma CAP Rate of 9.1%. Bank owned. Recent MAI appraisal on file at \$2,090,000 as-is.