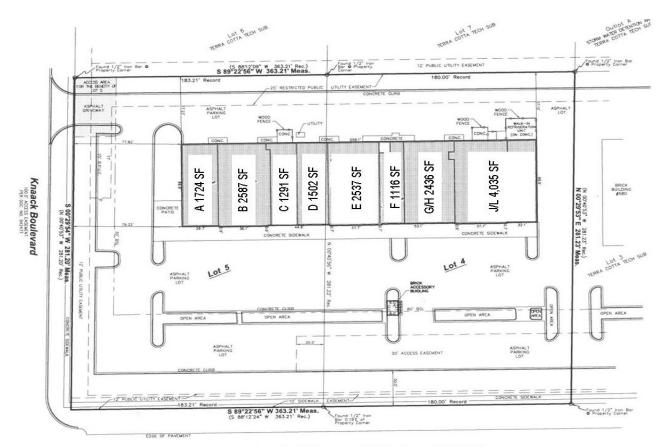

## SPECIFICATIONS

| Description    | Strip Center          |  |
|----------------|-----------------------|--|
| Building Size  | 17,228 SF             |  |
| Land Size      | 2.34 Acres            |  |
| Year Built     | 2005                  |  |
| HVAC System    | GFA / Central Air     |  |
| Electrical     | 100 AMP               |  |
| Sprinklers     | Yes                   |  |
| Washrooms      | Varies per Unit       |  |
| Ceiling Height | 9 FT                  |  |
| Parking        | 100 Spaces            |  |
| Sewer/Water    | City                  |  |
| Zoning         | B2                    |  |
| RE Taxes       | \$53,580.68 (2020)    |  |
| NOI            | \$181,958. (Proforma) |  |
| CAP Rate       | 9.1% (Proforma)       |  |
| PIN            | 14-33-277-011         |  |