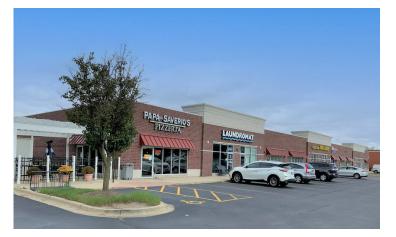

### INVESTMENT OPPORTUNITY STRIP CENTER • 17,228 SF

DESCRIPTION

### INVESTMENT OPPORTUNITY STRIP CENTER

Neighborhood strip center on busy Route 176. 6 current tenants plus 2 vacant units, currently being marketed by broker.

Proforma CAP Rate of 9.1%. Bank owned. Recent MAI appraisal on file at \$2,090,000 as-is.