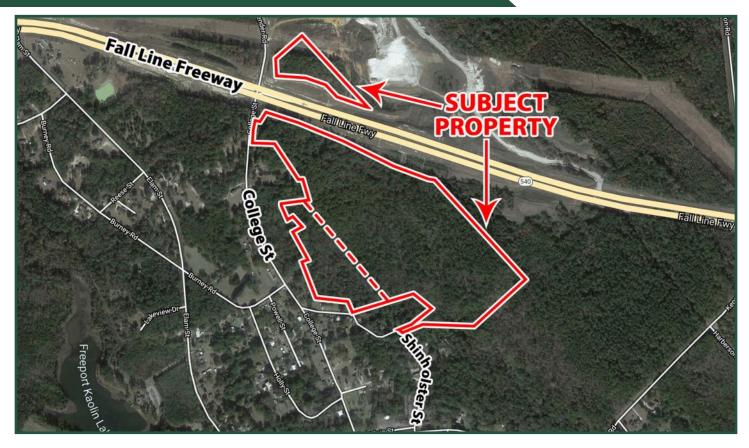

## 61.3 Acres For Sale

Fall Line Freeway at College Street Gordon, GA 31031

Lot Size: 61.3 acres

Frontage: 1,750' - Fall Line Freeway (Hwy 243)

68' - Shinholster Street 225' - College Street

**Utilities:** County water & septic **Taxes:** \$2.452.41 (2021 est.)

**Zoning:** Agricultural **Topography:** Gently rolling

**Notes:** Property is wooded. Ideal location for residential development. Access is off College

Street and Shinholster Street. Property has great visibility to the Fall Line Freeway.