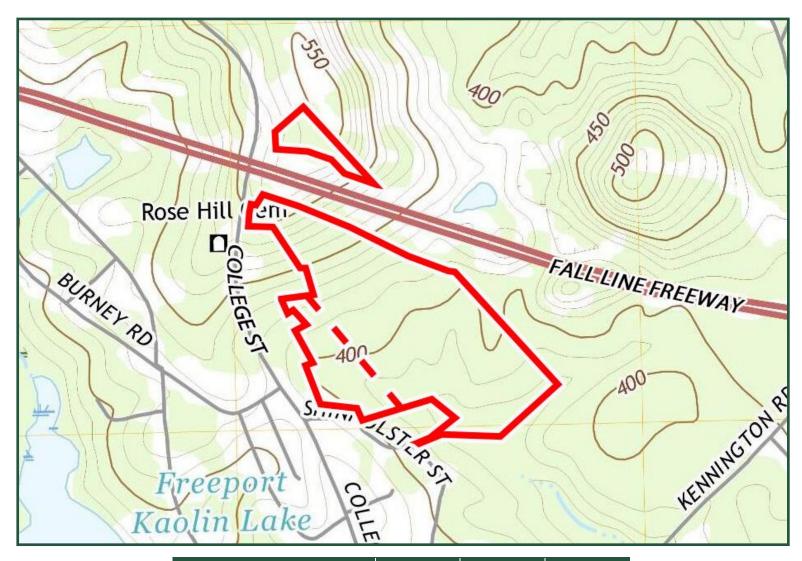

**Zoning:** Agricultural **Topography:** Gently rolling

**Notes:** Property is wooded. Ideal location for residential development. Access is off College

Street and Shinholster Street. Property has great visibility to the Fall Line Freeway.

### **TOPOGRAPHY**

| 2021 Demographics     | 3 mile   | 5 mile   | 10 mile  |
|-----------------------|----------|----------|----------|
| Population            | 3,239    | 4,198    | 14,096   |
| Avg. Household Income | \$50,719 | \$51,583 | \$58,374 |
| Median Age            | 40.1     | 40.3     | 40.7     |