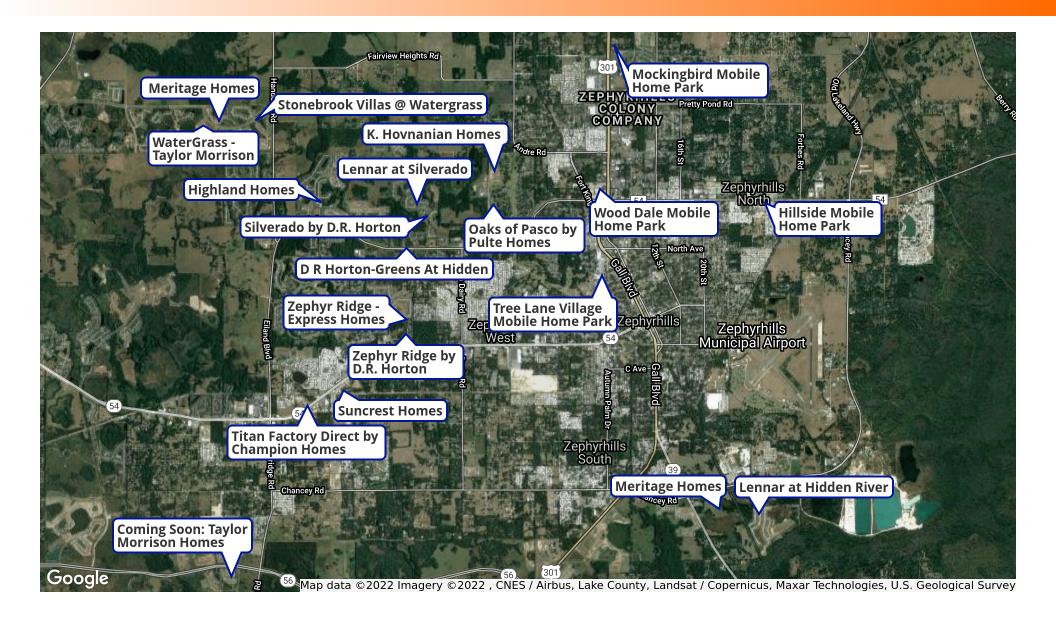

## Zephyrhills Residential Market

84 ACRES FOR RV PARK, MH PARK, OR SF RESIDENTIAL DEVELOPMENT | OLD LAKELAND HIGHWAY DADE CITY, FL 33540 SVN | Saunders Ralston Dantzler | Page 8