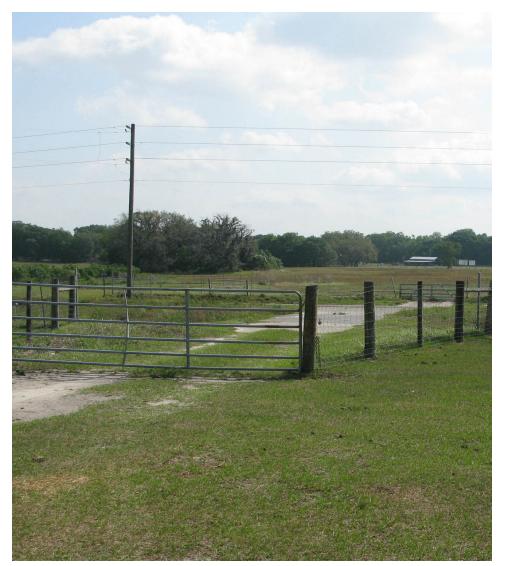

## Additional Photos

84 ACRES FOR RV PARK, MH PARK, OR SF RESIDENTIAL DEVELOPMENT | OLD LAKELAND HIGHWAY DADE CITY, FL 33540 SVN | Saunders Ralston Dantzler | Page 11