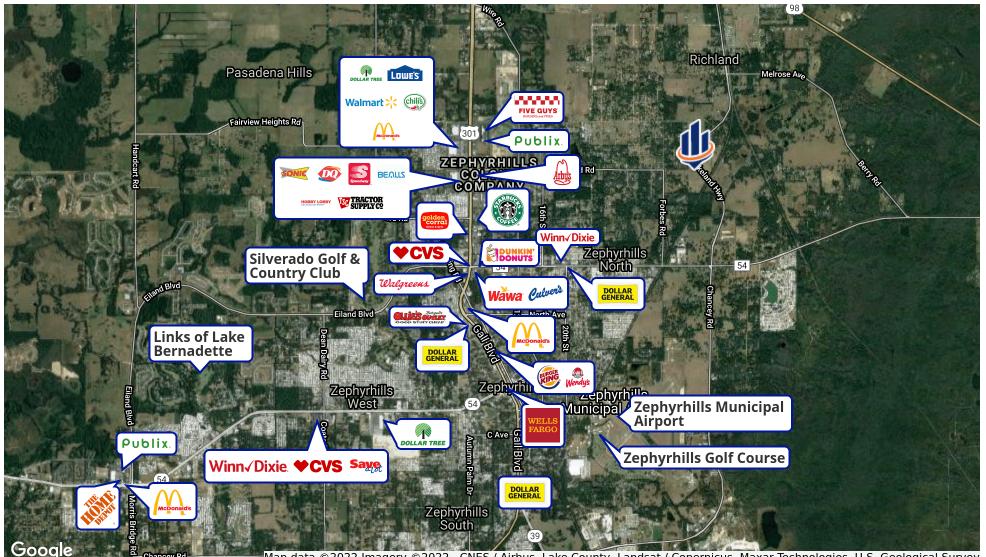

### Trade Area Map

Map data ©2022 Imagery ©2022 , CNES / Airbus, Lake County, Landsat / Copernicus, Maxar Technologies, U.S. Geological Survey

SVN | Saunders Ralston Dantzler | Page 9 84 ACRES FOR RV PARK, MH PARK, OR SF RESIDENTIAL DEVELOPMENT | OLD LAKELAND HIGHWAY DADE CITY, FL 33540