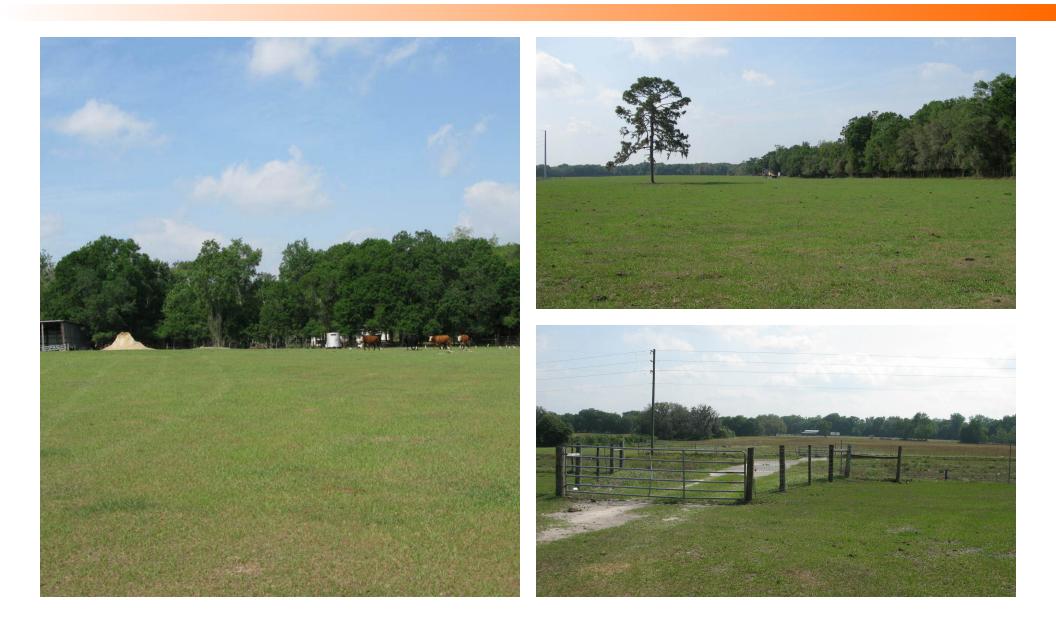

## Additional Photos

84 ACRES FOR RV PARK, MH PARK, OR SF RESIDENTIAL DEVELOPMENT | OLD LAKELAND HIGHWAY DADE CITY, FL 33540 SVN | Saunders Ralston Dantzler | Page 11

## Property Description

This 84-acre property is currently used for farmland; however, it could possibly be rezoned for industrial or residential development. It is composed of 5, 100% upland parcels mostly cleared for development, contiguous to each other. The property lays approximately 2.4 ± miles East of Downtown Zephyrhills, which is becoming one of Pasco County's main upcoming and fast-growing markets with major retailers such as Walmart and Publix, and a host of other commercial, shopping, and dining venues. With the recent growth in the surrounding market, developments of these types are welcome and have been very successful in this area.