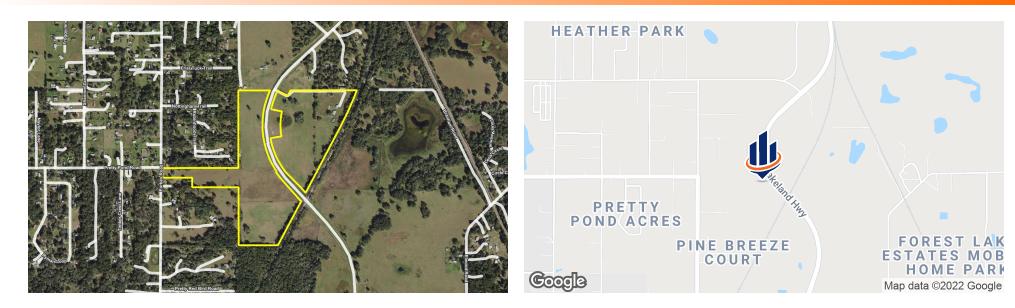

### Location Map

84 ACRES FOR RV PARK, MH PARK, OR SF RESIDENTIAL DEVELOPMENT | OLD LAKELAND HIGHWAY DADE CITY, FL 33540 SVN | Saunders Ralston Dantzler | Page 5

## Regional Map

84 ACRES FOR RV PARK, MH PARK, OR SF RESIDENTIAL DEVELOPMENT | OLD LAKELAND HIGHWAY DADE CITY, FL 33540