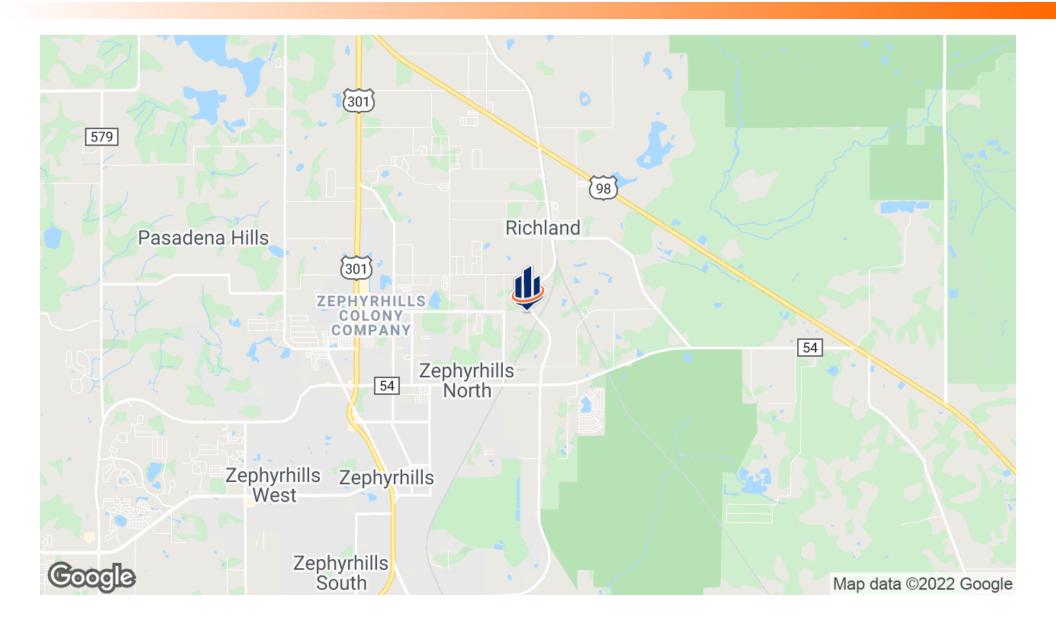

cels mostly cleared for development, contiguous to each other. The property lays approximately 2.4 ± miles East of Downtown Zephyrhills, which is becoming one of Pasco County's main upcoming and fast-growing markets with major retailers such as Walmart and Publix, and a host of other commercial, shopping, and dining venues. With the recent growth in the surrounding market, developments of these types are welcome and have been very successful in this area.

84 ACRES FOR RV PARK, MH PARK, OR SF RESIDENTIAL DEVELOPMENT | OLD LAKELAND HIGHWAY DADE CITY, FL 33540 SVN | Saunders Ralston Dantzler | Page 3

## Regional Map





84 ACRES FOR RV PARK, MH PARK, OR SF RESIDENTIAL DEVELOPMENT | OLD LAKELAND HIGHWAY DADE CITY, FL 33540

#### SVN | Saunders Ralston Dantzler | Page 4

### Location Map





84 ACRES FOR RV PARK, MH PARK, OR SF RESIDENTIAL DEVELOPMENT | OLD LAKELAND HIGHWAY DADE CITY, FL 33540 SVN | Saunders Ralston Dantzler | Page 5

## Demographics Map & Report



| POPULATION                              | 1 MILE                 | 3 MILES                 | 5 MILES                  |
|-----------------------------------------|------------------------|-------------------------|--------------------------|
| Total Population                        | 2,863                  | 20,356                  | 44,868                   |
| Average age                             | 45.6                   | 50.1                    | 52.6                     |
| Average age (Male)                      | 45.9                   | 47.1                    | 50.5                     |
| Average