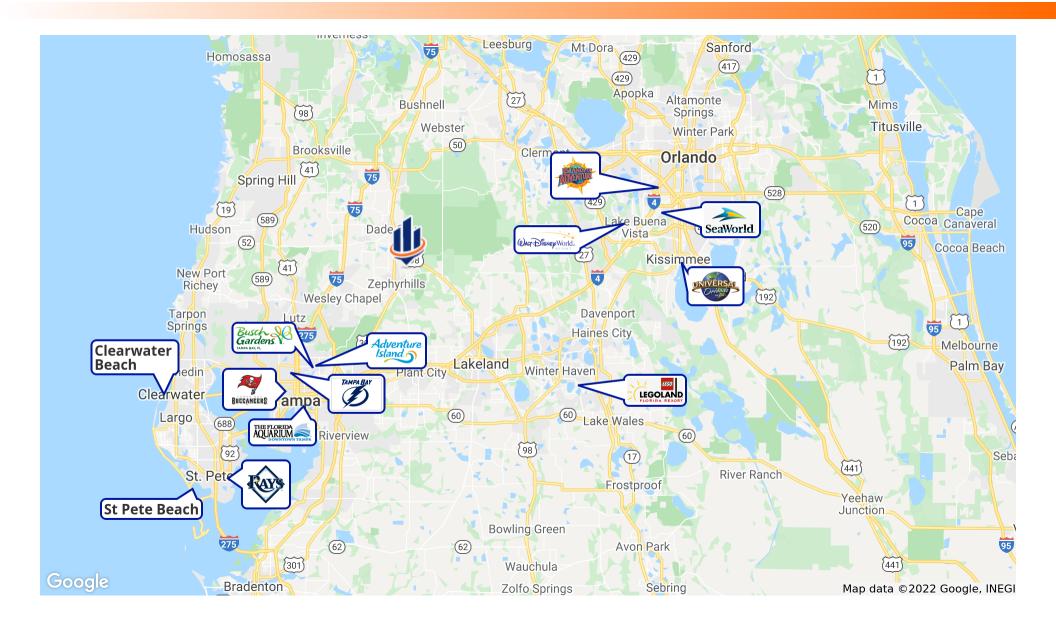

## Regional Map

84 ACRES FOR RV PARK, MH PARK, OR SF RESIDENTIAL DEVELOPMENT | OLD LAKELAND HIGHWAY DADE CITY, FL 33540