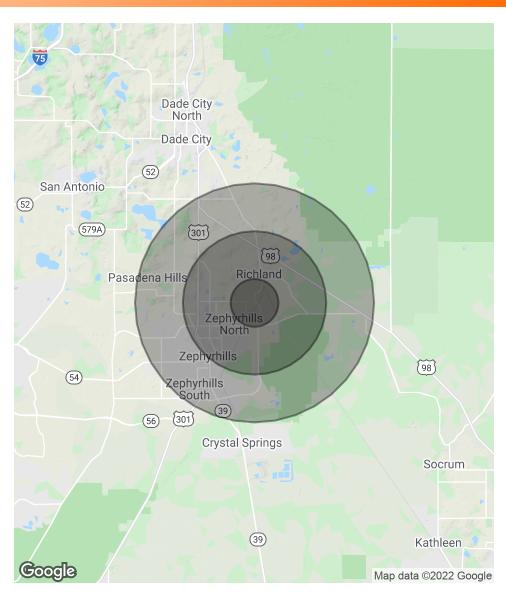

## Regional Map

84 ACRES FOR RV PARK, MH PARK, OR SF RESIDENTIAL DEVELOPMENT | OLD LAKELAND HIGHWAY DADE CITY, FL 33540

## Demographics Map & Report

| POPULATION                              | 1 MILE                 | 3 MILES                 | 5 MILES                  |
|-----------------------------------------|------------------------|-------------------------|--------------------------|
| Total Population                        | 2,863                  | 20,356                  | 44,868                   |
| Average age                             | 45.6                   | 50.1                    | 52.6                     |
| Average age (Male)                      | 45.9                   | 47.1                    | 50.5                     |
| Average age (Female)                    | 45.9                   | 51.9                    | 53.9                     |
|                                         |                        |                         |                          |
| HOUSEHOLDS & INCOME                     | 1 MILE                 | 3 MILES                 | 5 MILES                  |
| HOUSEHOLDS & INCOME<br>Total households | <b>1 MILE</b><br>1,163 | <b>3 MILES</b><br>8,776 | <b>5 MILES</b><br>19,804 |
|                                         |                        |                         |                          |
| Total households                        | 1,163                  | 8,776                   | 19,804                   |