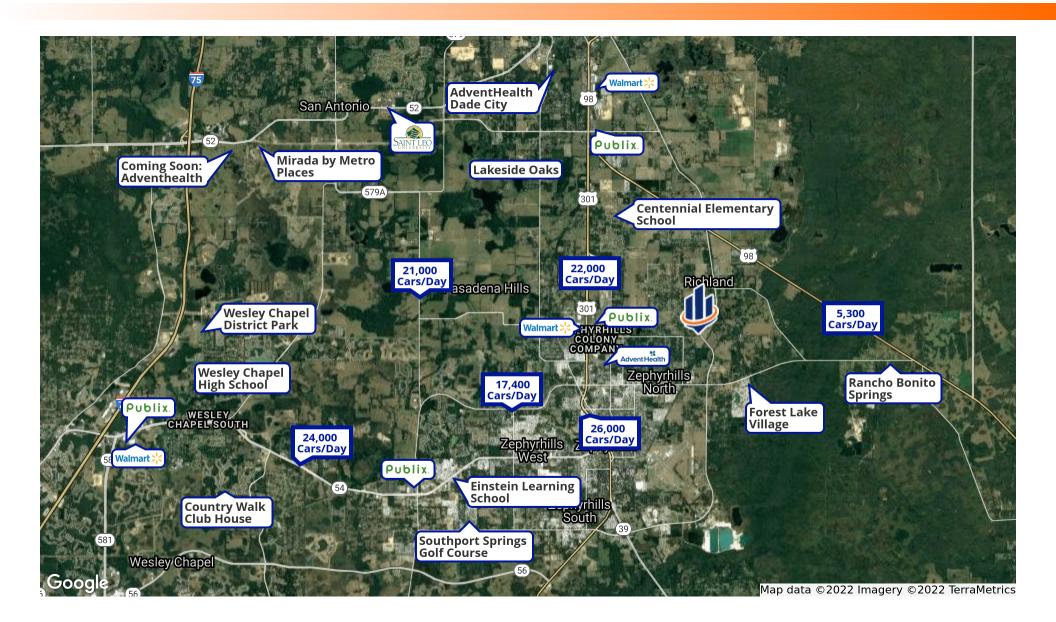

### Market Area Map

#### 84 ACRES FOR RV PARK, MH PARK, OR SF RESIDENTIAL DEVELOPMENT | OLD LAKELAND HIGHWAY DADE CITY, FL 33540

SVN | Saunders Ralston Dantzler | Page 7