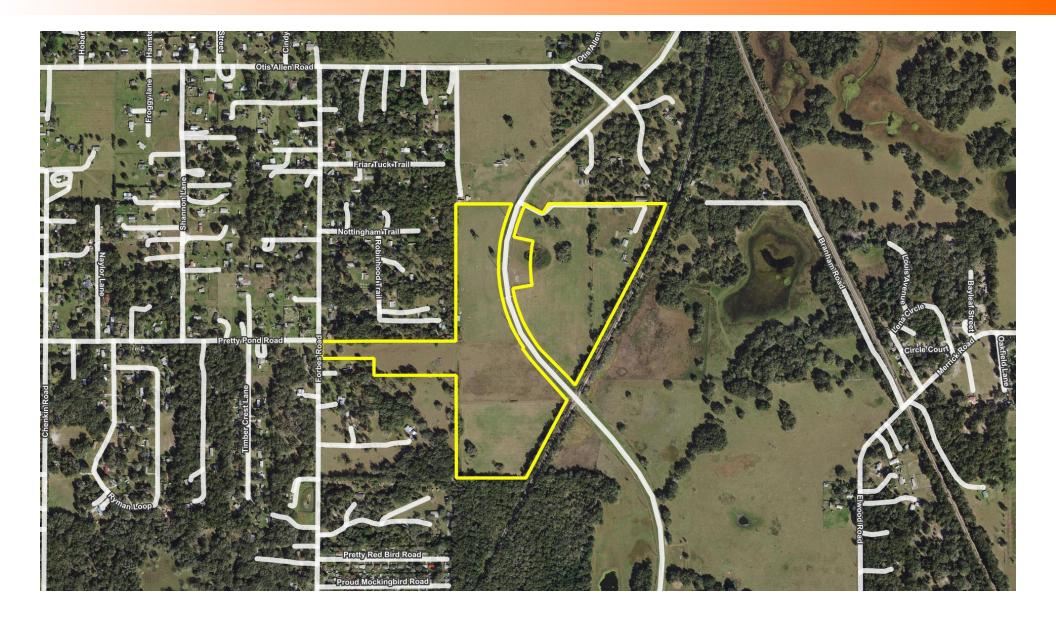

## Site Aerial

84 ACRES FOR RV PARK, MH PARK, OR SF RESIDENTIAL DEVELOPMENT | OLD LAKELAND HIGHWAY DADE CITY, FL 33540 SVN | Saunders Ralston Dantzler | Page 10

## Property Description

This 84-acre property is currently used for farmland; however, it could possibly be rezoned for industrial or residential development. It is composed of 5, 100% upland parcels mostly cleared for development, contiguous to each other. The property lays approximately 2.4 ± miles East of Downtown Zephyrhills, which is becoming one of Pasco County's main upcoming and fast-growing markets with major retailers such as Walmart and Publix, and a host of other commercial, shopping, and dining venues. With the recent growth in the surrounding market, developments of these types are welcome and have been very successful in this area.

### PROPERTY HIGHLIGHTS

- 84 ± Acres in 5 Parcels in fast-growing area of SE Pasco County
- Best use: single-family residential developments or light industrial development
- $4,800 \pm FT$  of frontage on Old Lakeland Highway
- Power on site on Old Lakeland Highway
- Water on site on Old Lakeland Highway (12-inch water main)
- Sewerage pipes are scheduled to site in 2022
- Just 2  $\pm$  miles South of US 98, South of Dade City, and on the East side of Zephyrhills
- Near Publix, Walmart, commerce, schools, and Advent Health medical facilities
- Cleared, upland, and ready for development