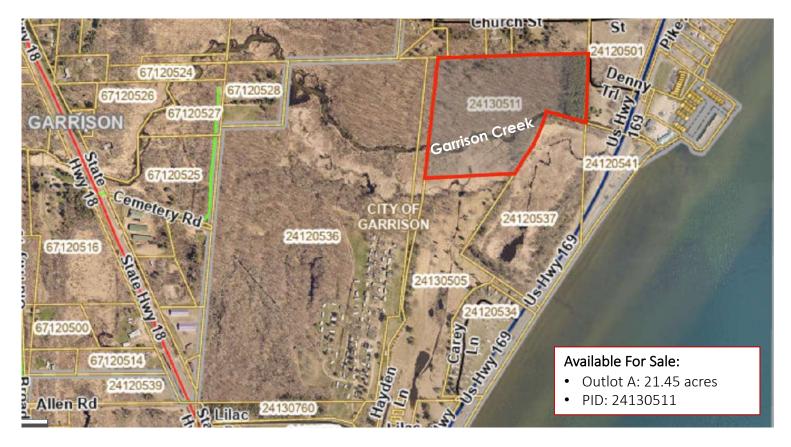

# Parcel Map - Outlot A | PID 24130511 | 21.45 acres

Parcel Map - Lot 6 Block 1 | PID 24130505 | 21.78 Acres

This information is accurate as of the date of printing and is subject to change without notice. All information is deemed accurate, but cannot be guaranteed.