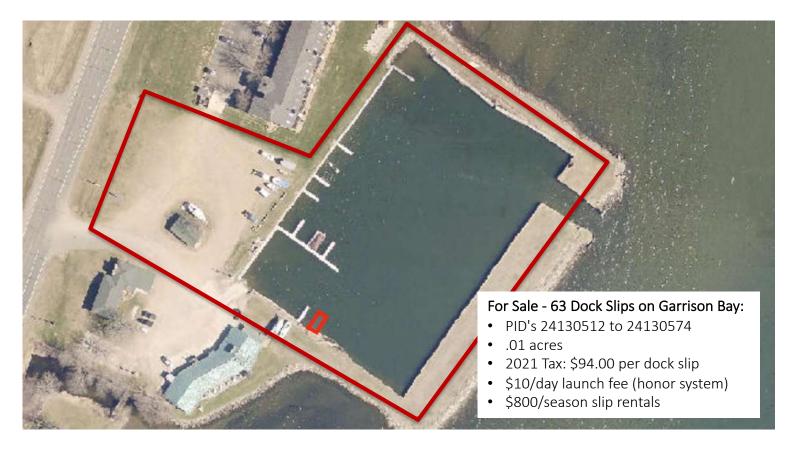

# 63 Dock Slips on Garrison Bay | PID's 24130512 to 24130574

5 Lots

This information is accurate as of the date of printing and is subject to change without notice. All information is deemed accurate, but cannot be guaranteed.

### Available For Purchase as a Package Only:

- Marina platted for 63 boat slips on Garrison Bay
- 43.23 acres of wooded land
- 5 home lots set up as an association with one model home already constructed
- 2021 Tax: \$10,002