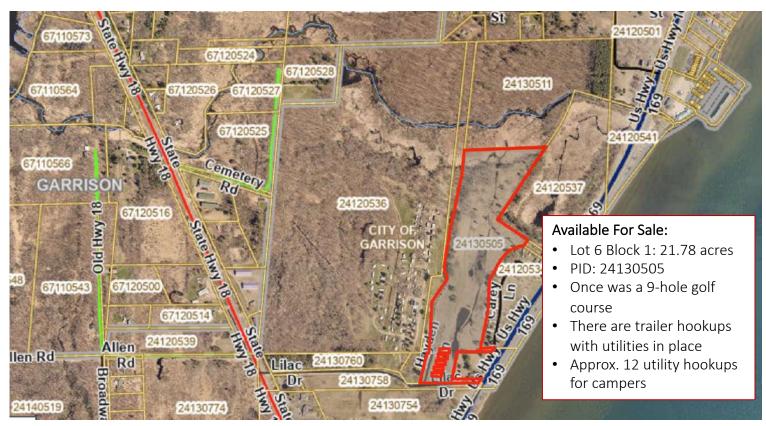

# Parcel Map - Outlot A | PID 24130511 | 21.45 acres

Parcel Map - Lot 6 Block 1 | PID 24130505 | 21.78 Acres

This information is accurate as of the date of printing and is subject to change without notice. All information is deemed accurate, but cannot be guaranteed.