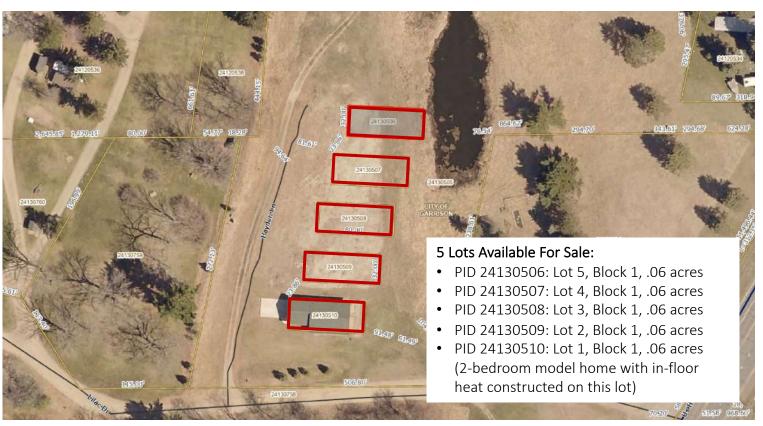

# 63 Dock Slips on Garrison Bay | PID's 24130512 to 24130574

5 Lots

This information is accurate as of the date of printing and is subject to change without notice. All information is deemed accurate, but cannot be guaranteed.

### Available For Purchase as a Package Only:

- Marina platted for 63 boat slips on Garrison Bay
- 43.23 acres of wooded land
- 5 home lots set up as an association with one model home already constructed
- 2021 Tax: \$10,002