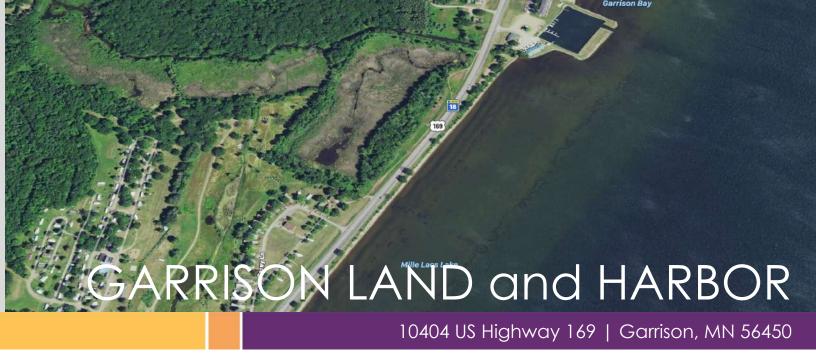

# Commercial Land, Lots and Harbor For Sale

Garrison, Minnesota is located on Mille Lacs Lake - the largest lake in Central Minnesota and a premier walleye lake. In the summer you can take a launch out to a great fishing spot. The fall brings cooler weather, but the fishing is still hot, and you can enjoy the beautiful fall colors. Garrison is one of Minnesota's best winter fishing spots and the town becomes a community on ice! There are well-groomed trails for hiking in summer and snowmobiling in winter. Dining opportunities are plentiful and there are always unique shopping experiences.

#### Highlights and Features:

- Located in Crow Wing County
- Garrison Creek runs through the property
- Garrison is home of the Giant Walleye
- Easy access to Hwy 169 and Hwy 18
- 10 minutes to Grand Casino Mille Lacs
- 20 minutes to Aitkin
- 30 minutes to Brainerd
- Area tenants: Harbor Bar, Bobber's Mobile & RV Park, Garrison Golf Course, Garrison Bay Resort, Garrison Sports Bait and Tackle, Rocky Bottom at the Y, Holiday Station Store, Garrison Animal Hospital, Dollar General, Garrison Family Foods, Spotlite Cafe, Lingwall Trustworthy Hardware, Mille Lacs Curior, Broadway Pizza, Garrison Wine & Spirits, Garrison Inn & Suites, McDonald's, Headquarters Lodge, JJ's Birds Nest, The Green Lantern, Phil's Myr Mar Marina