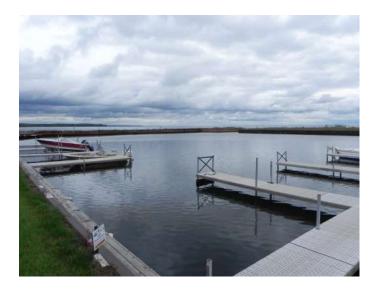

### Available For Purchase as a Package Only:

- Marina platted for 63 boat slips on Garrison Bay
- 43.23 acres of wooded land
- 5 home lots set up as an association with one model home already constructed
- 2021 Tax: \$10,002

# 63 Dock Slips on Garrison Bay | PID's 24130512 to 24130574

5 Lots

This information is accurate as of the date of printing and is subject to change without notice. All information is deemed accurate, but cannot be guaranteed.