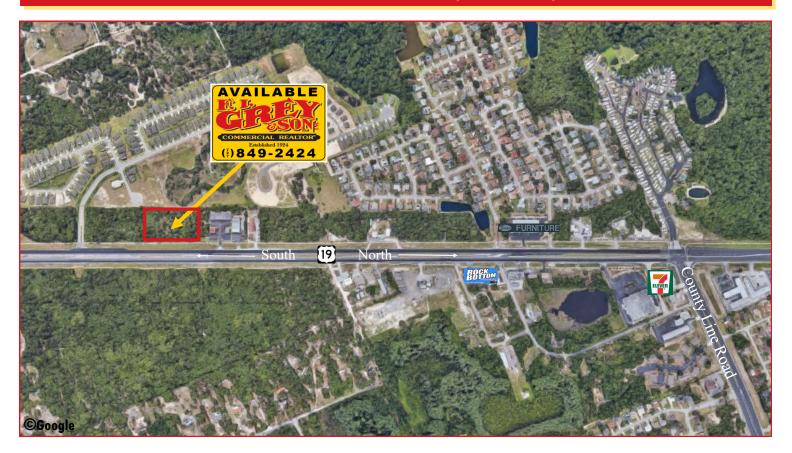

## 3.21 ACRE PARCEL ON US HIGHWAY 19

Offered at: \$449,500

**Location:** 

Less than a mile south of County Line Rd. on the West side of US Highway 19

### **Property Highlights:**

- Excellent visibility
- 466' frontage on US Highway 19
- 3.21 acres
- Primary N/S arterial through West Pasco County
- High traffic counts in this area
- High and Dry; no wetlands

## **FOR MORE INFORMATION**

**John R. Grey** Office: 727.849.2424 info@figrey.com

are not responsible for misstatements of facts, errors, omissions, changes in terms or conditions, or withdrawal from the market without prior notice.