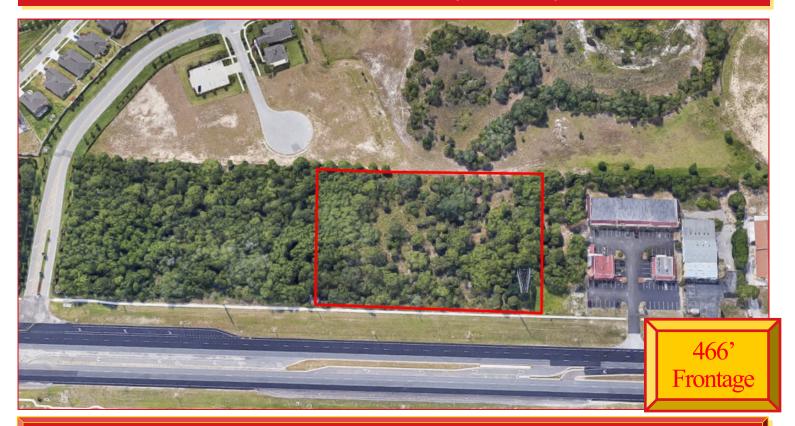

#### 3.21 ACRES ON US HIGHWAY 19, HUDSON, FL 34667

## 3.21 ACRE PARCEL ON US HIGHWAY 19

Offered at: \$449,500

**Location:** 

Less than a mile south of County Line Rd. on the West side of US Highway 19

### **Property Highlights:**

- Excellent visibility
- 466' frontage on US Highway 19
- 3.21 acres
- Primary N/S arterial through West Pasco County
- High traffic counts in this area
- High and Dry; no wetlands