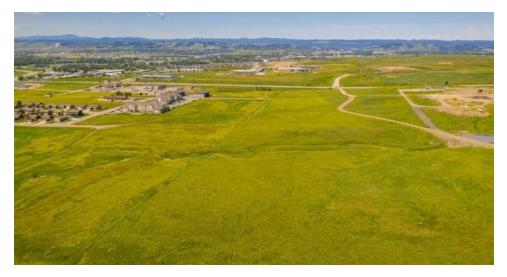

#### **PROPERTY OVERVIEW**

As the demand for development continues to be strong in Northeast Rapid City, this is a great opportunity to purchase a 200 acre (3parcel) property with incredible hilltop views and high traffic exposure. Priced at a little over \$10,000 per acre, the sellers have put together a conceptual master plan for the area worthy of any developer's attention. The plan is to extend the E Anamosa expansion and sewer and water solutions from the subject property to Menards. Bring your commercial, mixed-use, apartment, and single-family residential ideas! Or have a look at what is already conceptualized from KTM Design - note - the conceptual master plan includes 40acres (East) not in this listing - but for sale too.