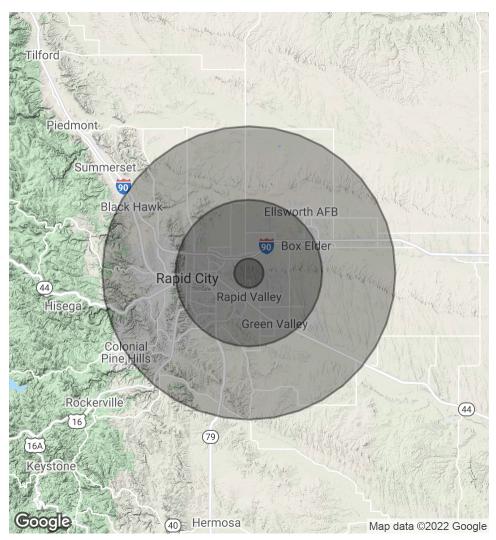

AMOSA ST

LOT 220A E ANAMOSA STREET, RAPID CITY, SD 57703

| POPULATION           | 1 MILE | 5 MILES | 10 MILES |
|----------------------|--------|---------|----------|
| Total Population     | 2,067  | 45,738  | 102,339  |
| Average Age          | 30.9   | 31.7    | 34.2     |
| Average Age (Male)   | 30.3   | 30.4    | 32.8     |
| Average Age (Female) | 32.2   | 33.4    | 35.8     |

| HOUSEHOLDS & INCOME | 1 MILE    | 5 MILES   | 10 MILES  |
|---------------------|-----------|-----------|-----------|
| Total Households    | 781       | 18,203    | 41,812    |
| # of Persons per HH | 2.6       | 2.5       | 2.4       |
| Average HH Income   | \$57,060  | \$48,141  | \$54,216  |
| Average House Value | \$128,302 | \$123,627 | \$161,399 |

\* Demographic data derived from 2010 US Census



RANDY OLIVIER, CCIM Commercial Broker **0:** 605.430.6246 | **C:** 605.430.6246 randyolivier@remax.net SD #15377

OLIVIERREALESTATE.COM 1331 W. Omaha St. | Ste 200 605.343.7653



**RE/MAX ADVANTAGE** Each office independently owned and operated

Rapid City, SD 57701