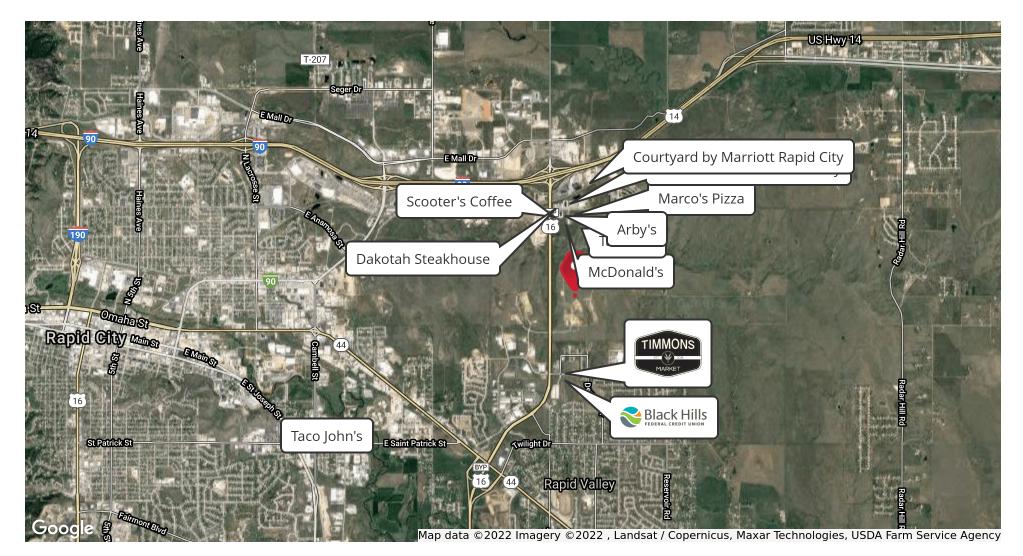

#### **PROPERTY OVERVIEW**

As the demand for development continues to be strong in Northeast Rapid City, this is a great opportunity to purchase a 200 acre (3parcel) property with incredible hilltop views and high traffic exposure. Priced at a little over \$10,000 per acre, the sellers have put together a conceptual master plan for the area worthy of any developer's attention. The plan is to extend the E Anamosa expansion and sewer and water solutions from the subject property to Menards. Bring your commercial, mixed-use, apartment, and single-family residential ideas! Or have a look at what is already conceptualized from KTM Design - note - the conceptual master plan includes 40acres (East) not in this listing - but for sale too.