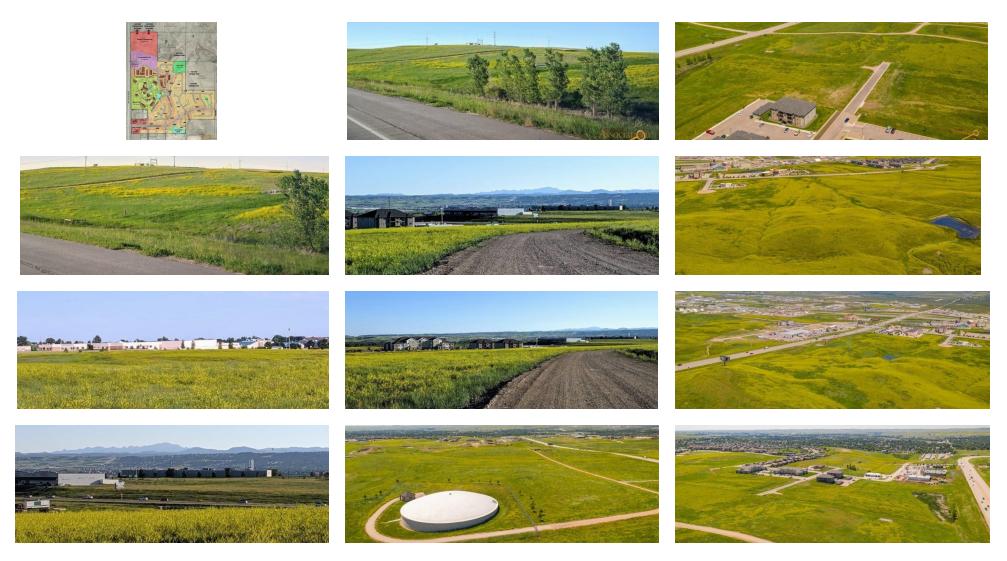

#### **PROPERTY OVERVIEW**

As the demand for development continues to be strong in Northeast Rapid City, this is a great opportunity to purchase a 200 acre (3parcel) property with incredible hilltop views and high traffic exposure. Priced at a little over \$10,000 per acre, the sellers have put together a conceptual master plan for the area worthy of any developer's attention. The plan is to extend the E Anamosa expansion and sewer and water solutions from the subject property to Menards. Bring your commercial, mixed-use, apartment, and single-family residential ideas! Or have a look at what is already conceptualized from KTM Design - note - the conceptual master plan includes 40acres (East) not in this listing - but for sale too.