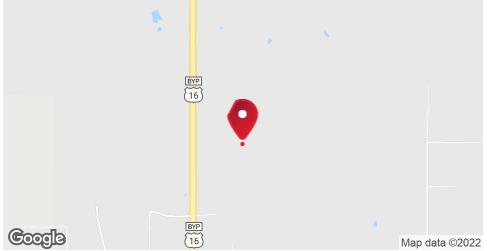

FOR SALE LAND

## LOT 220A E ANAMOSA ST

LOT 220A E ANAMOSA STREET, RAPID CITY, SD 57703





### **OFFERING SUMMARY**

| Sale Price:   | \$2,400,000                                                |
|---------------|------------------------------------------------------------|
| Lot Size:     | 220.13 Acres                                               |
| Price / Acre: | \$10,903                                                   |
| Zoning:       | General Commercial (<br>Currently General<br>Agriculture ) |

#### **PROPERTY OVERVIEW**

As the demand for development continues to be strong in Northeast Rapid City, this is a great opportunity to purchase a 200 acre (3parcel) property with incredible hilltop views and high traffic exposure. Priced at a little over \$10,000 per acre, the sellers have put together a conceptual master plan for the area worthy of any developer's attent