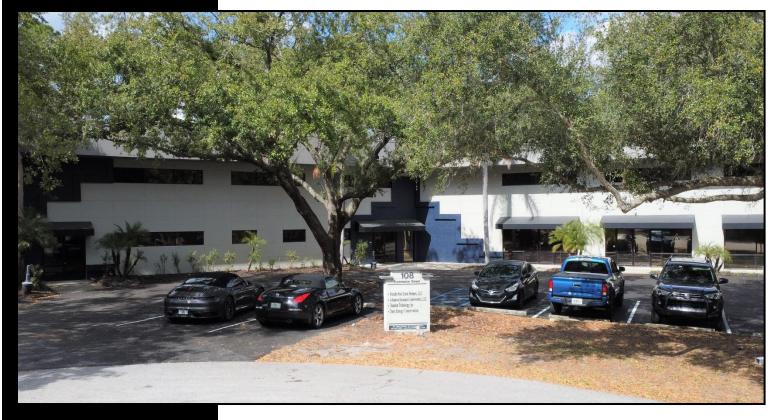

## **OFFICE/LAB SPACE**

108 COMMERCE STREET, SUITE 100 Lake Mary, FL 32746

## PROPERTY FEATURES

- 23,000 SF Office/Flex/Lab Facility
- 1.7 Acre Site zoned Industrial, 3/1,000 Parking ratio
- Dock-high loading with overhead door & 20' clear height
- Owner will modify for a credit tenant and amortize improvements over the term of the lease (10 year minimum)
- Property is currently under renovation scheduled to be completed by summer 2022.
- Easy access to 1-4 with an office park setting.
- Suite 101: 10,500 SF Office/Lab Space Available, 1 OH Door, 800 Amp 3 Phase Service at the property, 75 KW 220 Volt-3 phase Generator (power suite 101 for a week), 20 Offices, 2 large training rooms, IT room, 2 bathrooms, kitchen, shop, reception area and meeting area, Building Signage Available for this suite.