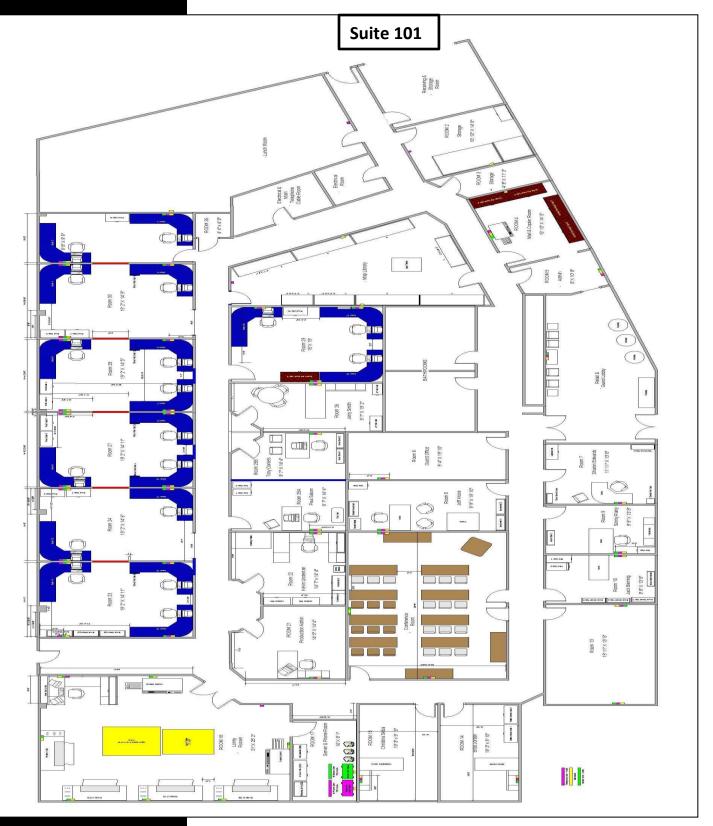

## PROPERTY FEATURES

- 23,000 SF Office/Flex/Lab Facility
- 1.7 Acre Site zoned Industrial, 3/1,000 Parking ratio
- Dock-high loading with overhead door & 20' clear height
- Owner will modify for a credit tenant and amortize improvements over the term of the lease (10 year minimum)
- Property is currently under renovation scheduled to be completed by summer 2022.
- Easy access to 1-4 with an office park setting.
- Suite 101: 10,500 SF Office/Lab Space Available, 1 OH Door, 800 Amp 3 Phase Service at the property, 75 KW 220 Volt-3 phase Generator (power suite 101 for a week), 20 Offices, 2 large training rooms, IT room, 2 bathrooms, kitchen, shop, reception area and meeting area, Building Signage Available for this suite.