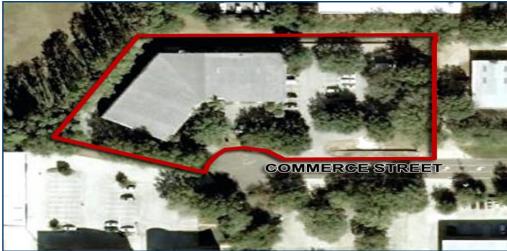

## PROPERTY FEATURES

- 23,000 SF Office/Flex/Lab Facility
- 1.7 Acre Site zoned Industrial, 3/1,000 Parking ratio
- Dock-high loading with overhead door & 20' clear height
- Owner will modify for a credit tenant and amortize improvements over the term of the lease (10 year minimum)
- Property is currently under renovation scheduled to be completed by summer 2022.
- Easy access to 1-4 with an office park setting.
- Suite 101: 10,500 SF Office/Lab Space Available, 1 OH Door, 800 Amp 3 Phase Service at the property, 75 KW 220 Volt-3 phase Generator (power suite 101 for a week), 20 Offices, 2 large training rooms, IT room, 2 bathrooms, kitchen, shop, reception area and meeting area, Building Signage Available for this suite.