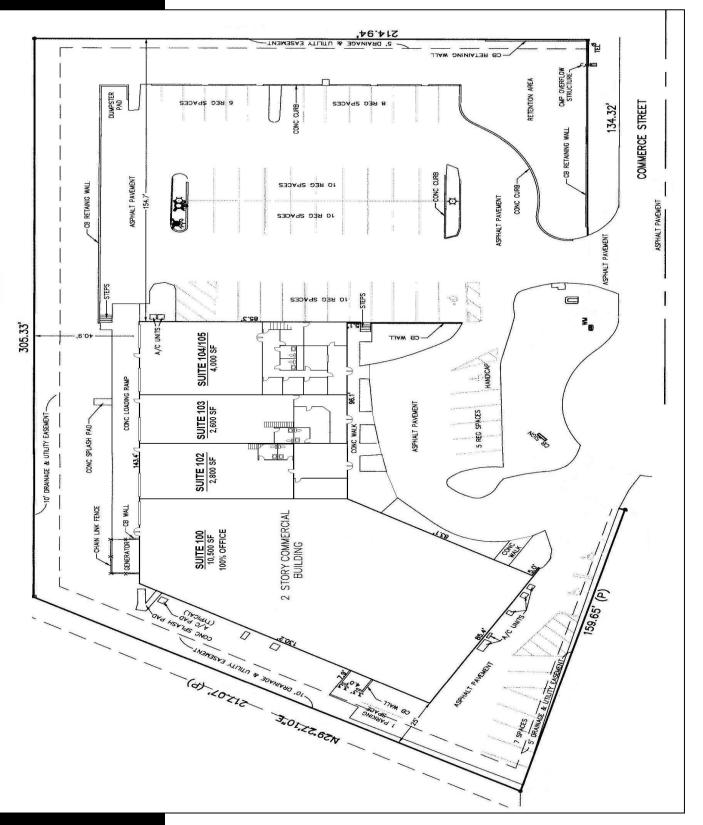

## PROPERTY FEATURES

- 23,000 SF Office/Flex/Lab Facility
- 1.7 Acre Site zoned Industrial, 3/1,000 Parking ratio
- Dock-high loading with overhead door & 20' clear height
- Owner will modify for a credit tenant and amortize improvements over the term of the lease (10 year minimum)
- Property is currently under renovation scheduled to be completed by summer 2022.
- Easy access to 1-4 with an office park setting.
- Suite 101: 10,500 SF Office/Lab Space Available, 1 OH Door, 800 Amp 3 Phase Service at the property, 75 KW 220 Volt-3 phase Generator (power suite 101 for a week), 20 Offices, 2 large training rooms, IT room, 2 bathrooms, kitchen, shop, reception area and meeting area, Building Signage Available for this suite.