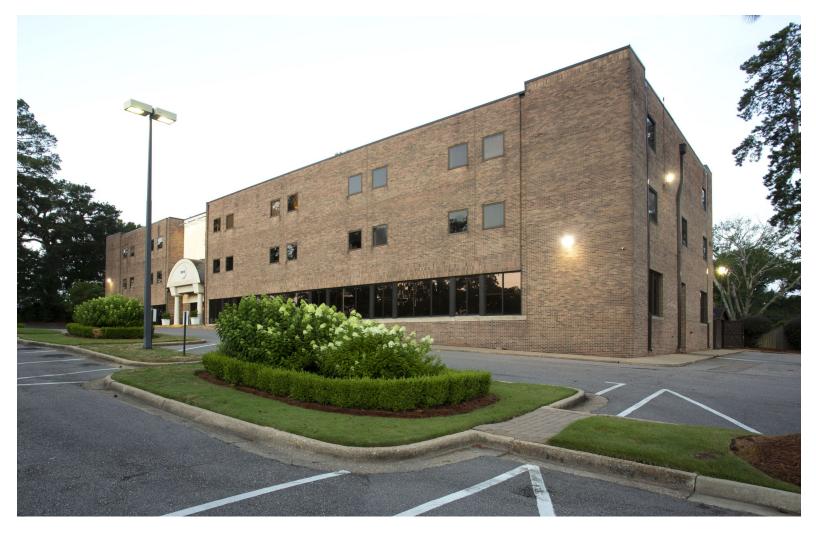

## **3815 Interstate Court** Montgomery, AL 36109

- **Sale Price:**
- \$2,499,500.00 <u>+ 51,080 S.F.</u>
- **Building Size:**
- Land Size:
- Zoning: .
- **Parking:**
- **Best Use:**
- Accessibility:
- **Possession:**
- **Listing Type:**

## **RARE OPPORTUNITY!**

Great Class "A" office building located at the northwest corner of I-85 (Exit #4) and Perry Hill Road. Located in Midtown, it is very accessible to the downtown CBD and East Montgomery. Building offers executive offices, staff offices, cubicle space, work rooms, conference rooms, mail rooms, kitchen/breakrooms, reception areas on each floor, storage area and a very large training room. Contact Lee Meriwether, CCIM, for more information at (334) 398-1808. SHOWN BY **APPOINTMENT ONLY. OWNER WILL CONSIDER A SALE/LEASE BACK.** 