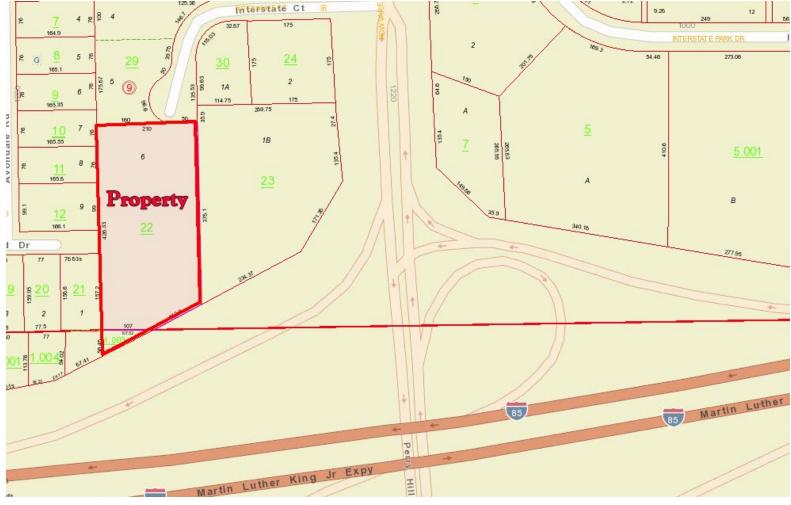

## **RARE OPPORTUNITY!**

Great Class "A" office building located at the northwest corner of I-85 (Exit #4) and Perry Hill Road. Located in Midtown, it is very accessible to the downtown CBD and East Montgomery. Building offers executive offices, staff offices, cubicle space, work rooms, conference rooms, mail rooms, kitchen/breakrooms, reception areas on each floor, storage area and a very large training room. Contact Lee Meriwether, CCIM, for more information at (334) 398-1808. SHOWN BY **APPOINTMENT ONLY. OWNER WILL CONSIDER A SALE/LEASE BACK.** 