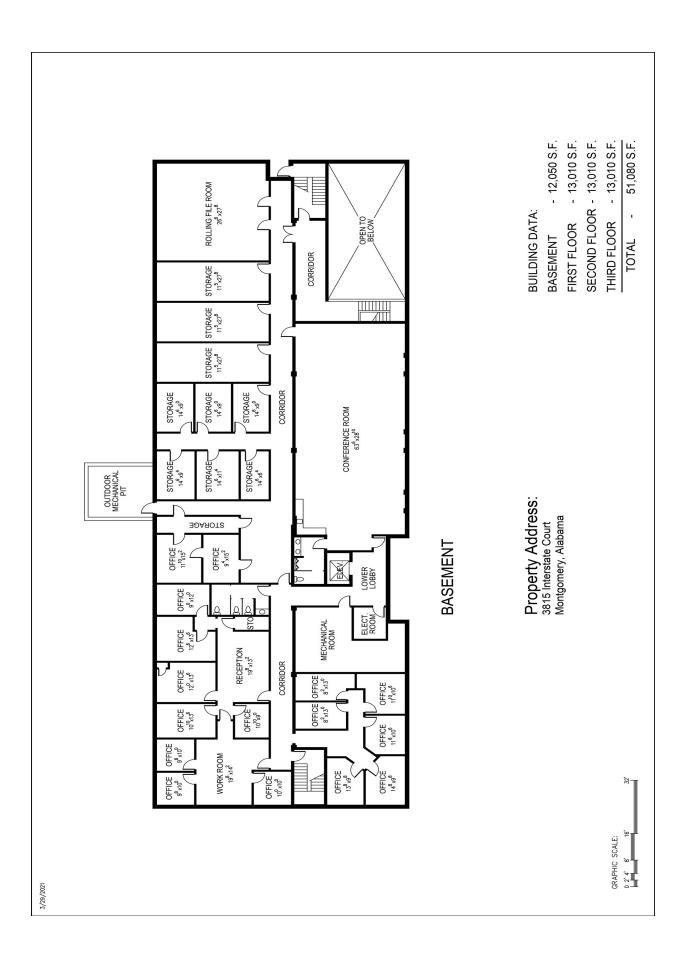

## **3815 Interstate Court** Montgomery, AL 36109

- **Sale Price:**
- \$2,499,500.00 <u>+ 51,080 S.F.</u>
- **Building Size:**
- Land Size:
- Zoning: .
- **Parking:**
- **Best Use:**
- Accessibility:
- **Possession:**
- **Listing Type:**

- <u>+ 2.08 Acres</u> **B-4**
- **145 Spaces**
- **Professional Office**
- Excellent
  - TBD
    - **Exclusive**

## **RARE OPPORTUNITY!**

Great Class "A" office building located at the northwest corner of I-85 (Exit #4) and Perry Hill Road. Located in Midtown, it is very accessible to the downtown CBD and East Montgomery. Building offers executive offices, staff offices, cubicle space, work rooms, conference rooms, mail rooms, kitchen/breakrooms, reception areas on each floor, storage area and a very large training room. Contact Lee Meriwether, CCIM, for more information at (334) 398-1808. SHOWN BY **APPOINTMENT ONLY. OWNER WILL CONSIDER A SALE/LEASE BACK.** 