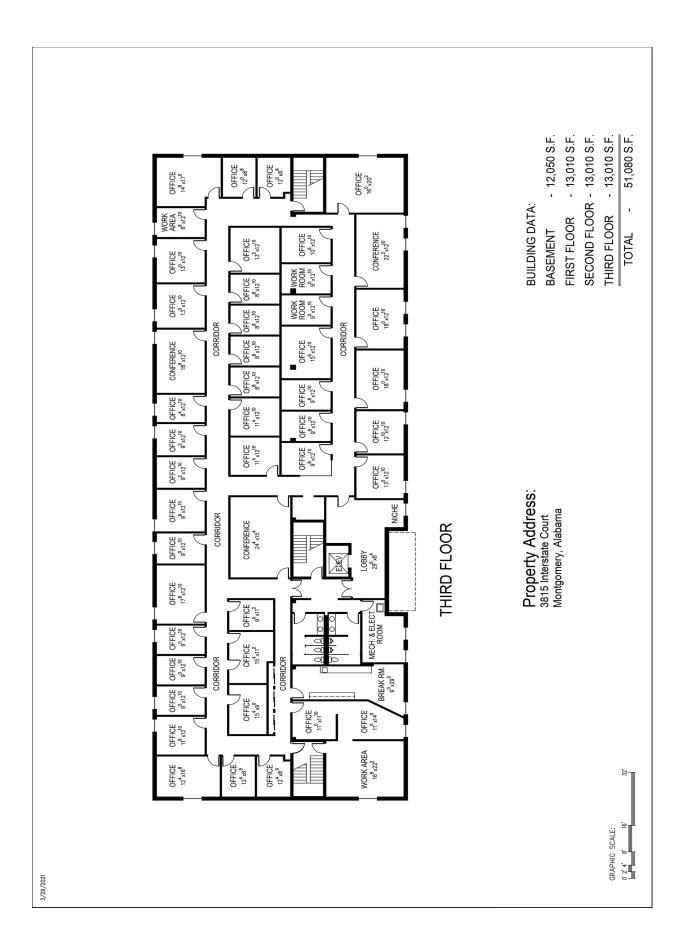

## **3815 Interstate Court** Montgomery, AL 36109

- **Sale Price:**
- \$2,499,500.00 <u>+ 51,080 S.F.</u>
- **Building Size:**
- Land Size:
- Zoning: .
- **Parking:**
- **Best Use:**
- Accessibility:
- **Possession:**
- **Listing Type:**

- <u>+ 2.08 Acres</u> **B-4**
- **145 Spaces**
- **Professional Office**
- Excellent
  - TBD
    - **Exclusive**

## **RARE OPPORTUNITY!**

Great Class "A" office building located at the northwest corner of I-85 (Exit #4) and Perry Hill Road. Located in Midtown, it is very accessible to the downtown CBD and East Montgomery. Building offers executive offices, staff offices, cubicle space, work rooms, conference rooms, mail rooms, kitchen/breakrooms, reception areas on each floor, storage area and a very large training room. Contact Lee Meriwether, CCIM, for more information at (334) 398-1808. SHOWN BY **APPOINTMENT ONLY. OWNER WILL CONSIDER A SALE/LEASE BACK.** 