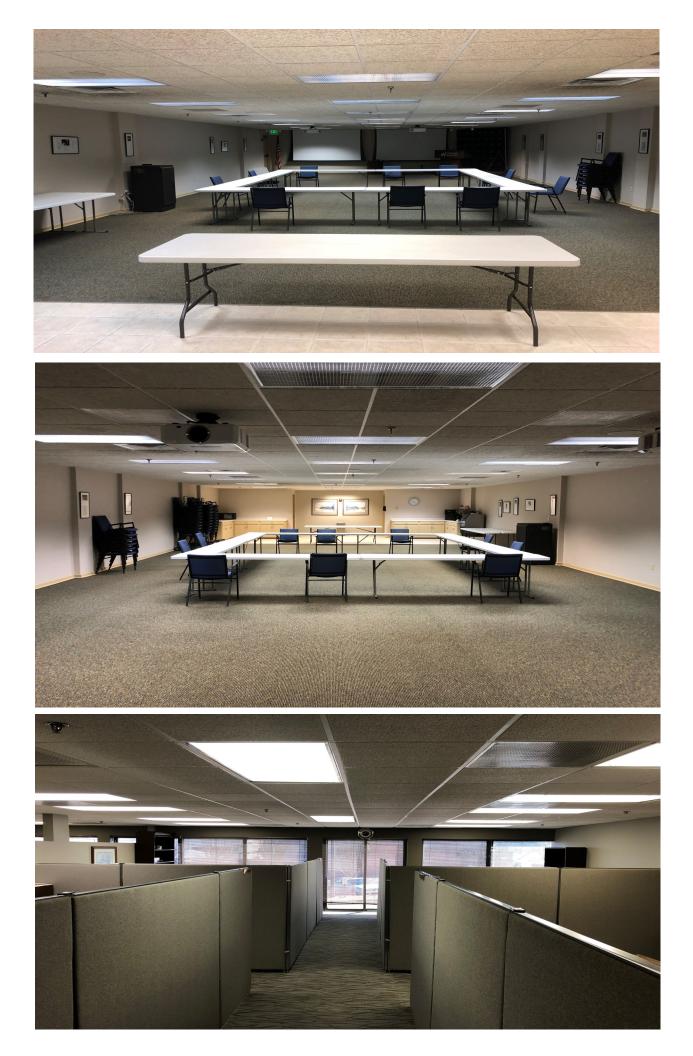

## **RARE OPPORTUNITY!**

Great Class "A" office building located at the northwest corner of I-85 (Exit #4) and Perry Hill Road. Located in Midtown, it is very accessible to the downtown CBD and East Montgomery. Building offers executive offices, staff offices, cubicle space, work rooms, conference rooms, mail rooms, kitchen/breakrooms, reception areas on each floor, storage area and a very large training room. Contact Lee Meriwether, CCIM, for more information at (334) 398-1808. SHOWN BY **APPOINTMENT ONLY. OWNER WILL CONSIDER A SALE/LEASE BACK.** 