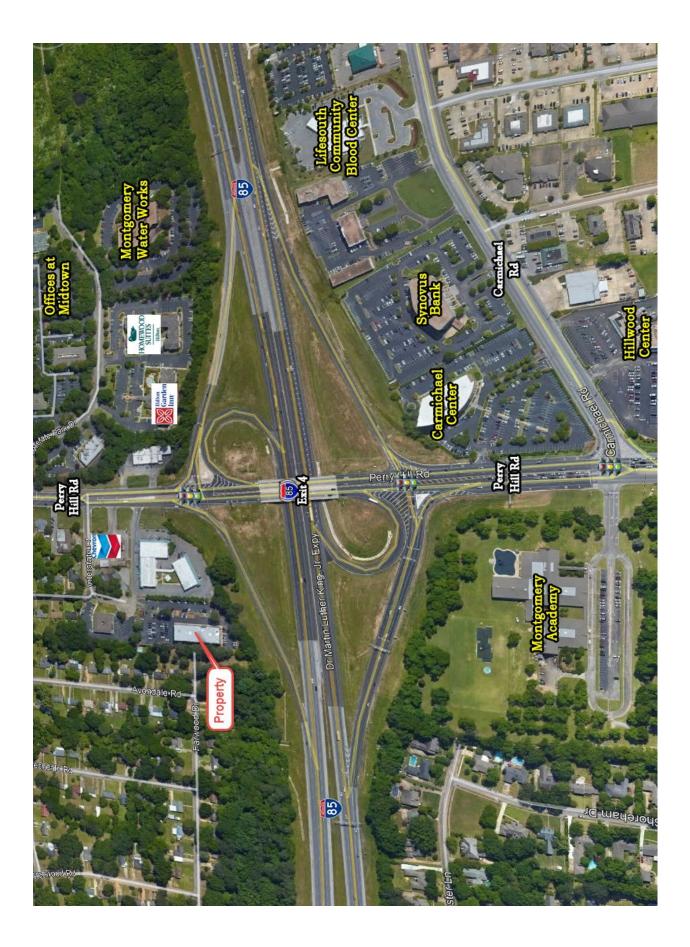

## **RARE OPPORTUNITY!**

Great Class "A" office building located at the northwest corner of I-85 (Exit #4) and Perry Hill Road. Located in Midtown, it is very accessible to the downtown CBD and East Montgomery. Building offers executive offices, staff offices, cubicle space, work rooms, conference rooms, mail rooms, kitchen/breakrooms, reception areas on each floor, storage area and a very large training room. Contact Lee Meriwether, CCIM, for more information at (334) 398-1808. SHOWN BY **APPOINTMENT ONLY. OWNER WILL CONSIDER A SALE/LEASE BACK.** 