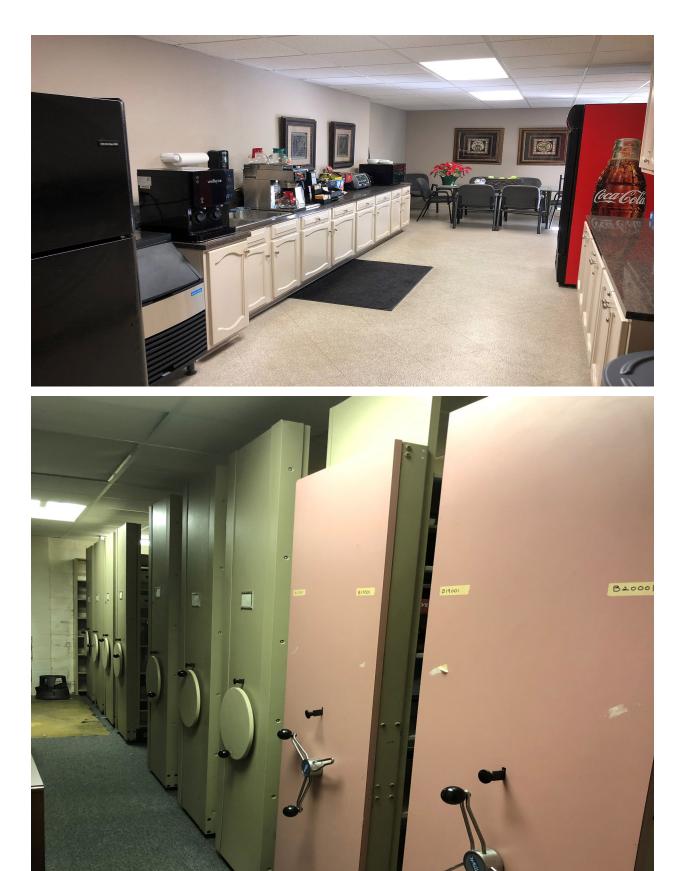

## **RARE OPPORTUNITY!**

Great Class "A" office building located at the northwest corner of I-85 (Exit #4) and Perry Hill Road. Located in Midtown, it is very accessible to the downtown CBD and East Montgomery. Building offers executive offices, staff offices, cubicle space, work rooms, conference rooms, mail rooms, kitchen/breakrooms, reception areas on each floor, storage area and a very large training room. Contact Lee Meriwether, CCIM, for more information at (334) 398-1808. SHOWN BY **APPOINTMENT ONLY. OWNER WILL CONSIDER A SALE/LEASE BACK.** 