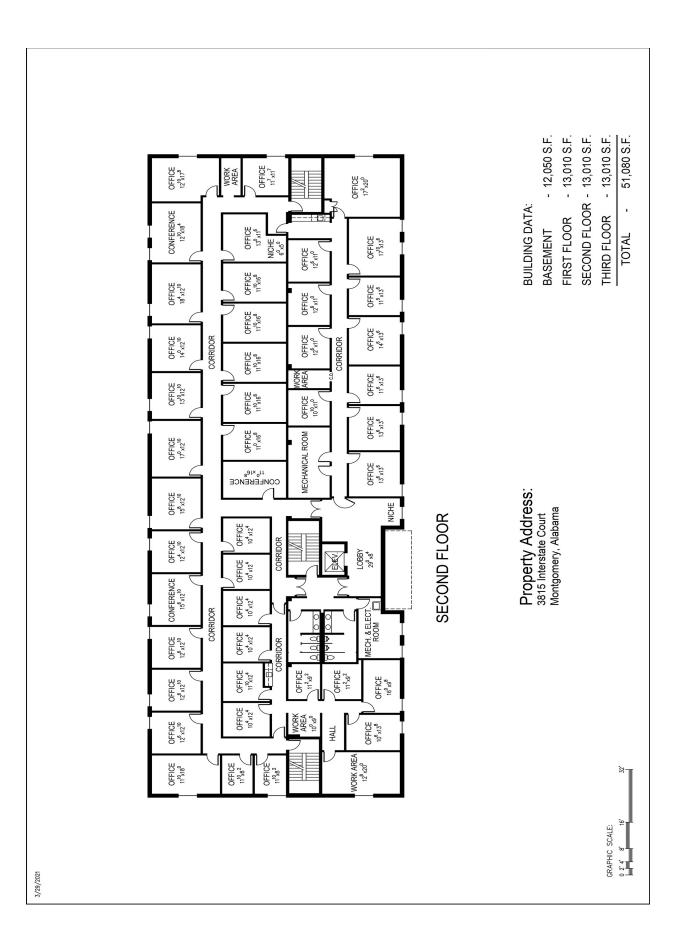

## **3815 Interstate Court** Montgomery, AL 36109

- **Sale Price:**
- \$2,499,500.00 <u>+ 51,080 S.F.</u>
- **Building Size:**
- Land Size:
- Zoning: .
- **Parking:**
- **Best Use:**
- Accessibility:
- **Possession:**
- **Listing Type:**

- <u>+ 2.08 Acres</u> **B-4**
- **145 Spaces**
- **Professional Office**
- Excellent
  - TBD
    - **Exclusive**

## **RARE OPPORTUNITY!**

Great Class "A" office building located at the northwest corner of I-85 (Exit #4) and Perry Hill Road. Located in Midtown, it is very accessible to the downtown CBD and East Montgomery. Building offers executive offices, staff offices, cubicle space, work rooms, conference rooms, mail rooms, kitchen/breakrooms, reception areas on each floor, storage area and a very large training room. Contact Lee Meriwether, CCIM, for more information at (334) 398-1808. SHOWN BY **APPOINTMENT ONLY. OWNER WILL CONSIDER A SALE/LEASE BACK.** 