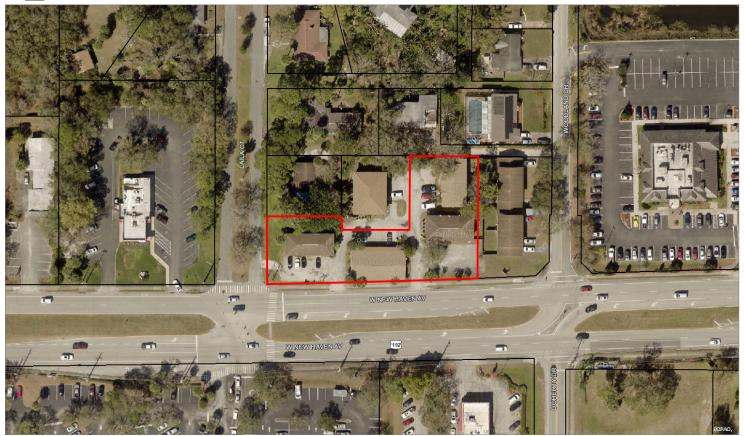

All BCPAO maps and/or map applications are maintained for assessment and illustrative purposes only and do not represent surveys, plats, or any other legal instrument. Likewise, measurement and location tools are for assessment and illustrative purposes only and do not necessarily reflect real-world conditions. Due to the nature of Geographic Information Systems (GIS) and cadastral mapping, map layers may not precisely align and may not represent precise location, shape, and/or legal boundaries. Only a Florida-licensed surveyor can determine legally-relevant property boundaries, elevation, distance, area, and/or location in Florida.