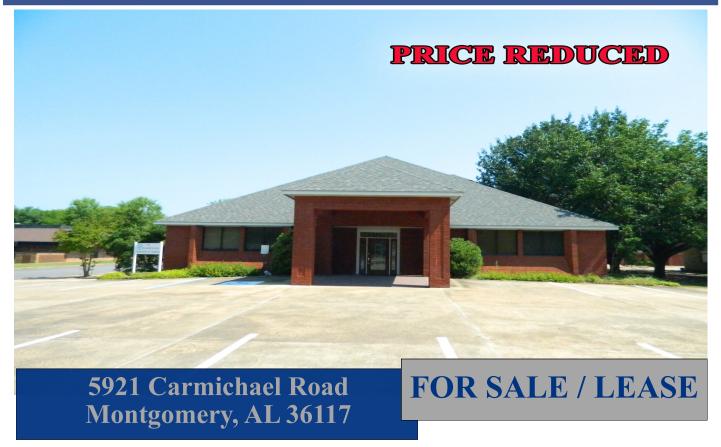

## COMMERCIAL REAL ESTATE

Sale Price: \$349,000.00

Lease Price: \$10.50/S.F.

• Building Size:  $\pm 5,770$  S.F.

• Zoning: Office

• Parking: Adequate On Site

Visibility: Excellent Possession: Immediate

**Listing Type:** Exclusive

## PRICED TO SELL OR LEASE!

± 5,770 S.F. office building located on Carmichael Road, just east of East Boulevard. For Lease at \$10.50/S.F. with Lessee providing utilities and janitorial. **IMMEDIATE OCCU-PANCY!** Some furniture may be included. Owner will subdivide. Great space for professional office users. Contact John Stanley, CCIM, for more information at (334) 271-2475.