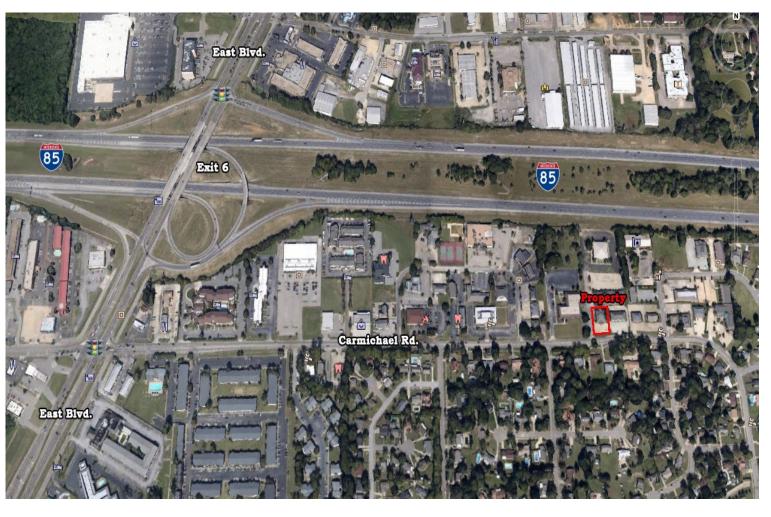

## PRICED TO SELL OR LEASE!

± 5,770 S.F. office building located on Carmichael Road, just east of East Boulevard. For Lease at \$10.50/S.F. with Lessee providing utilities and janitorial. **IMMEDIATE OCCU-PANCY!** Some furniture may be included. Owner will subdivide. Great space for professional office users. Contact John Stanley, CCIM, for more information at (334) 271-2475.