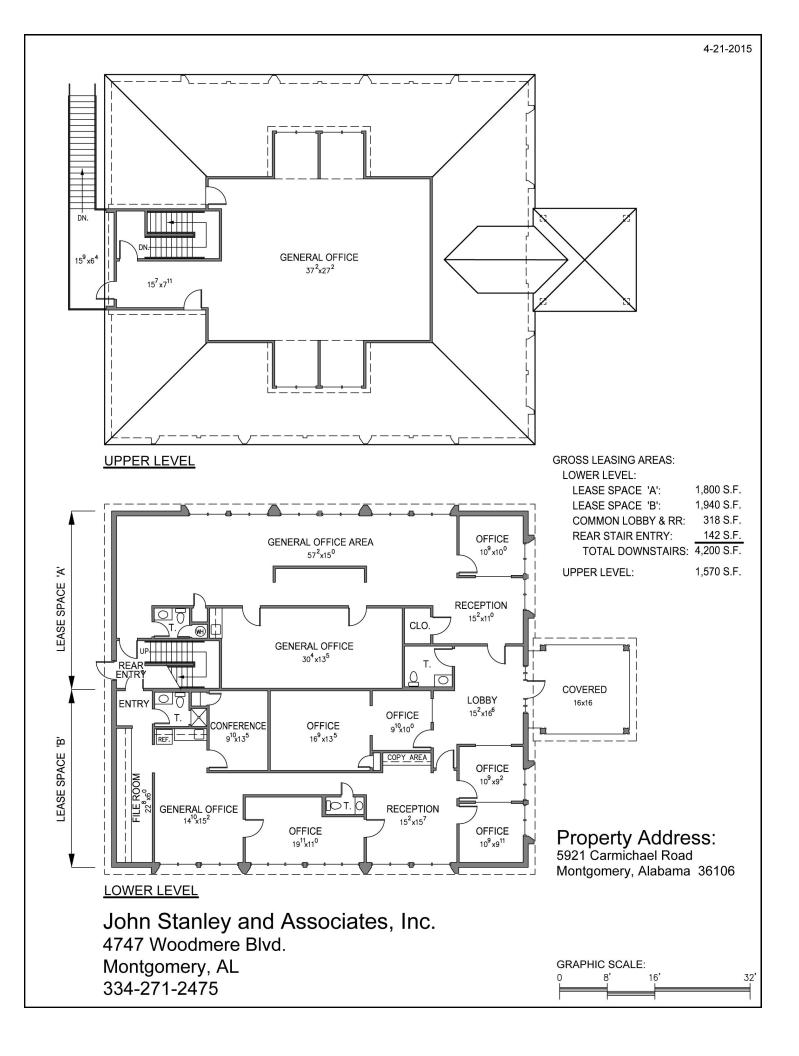

## COMMERCIAL REAL ESTATE

Sale Price: \$349,000.00

Lease Price: \$10.50/S.F.

• Building Size:  $\pm 5,770$  S.F.

• Zoning: Office

• Parking: Adequate On Site

Visibility: Excellent Possession: Immediate

**Listing Type:** Exclusive

## PRICED TO SELL OR LEASE!

± 5,770 S.F. office building located on Carmichael Road, just east of East Boulevard. For Lease at \$10.50/S.F. with Lessee providing utilities and janitorial. **IMMEDIATE OCCU-PANCY!** Some furniture may be included. Owner will subdivide. Great space for professional office users. Contact John Stanley, CCIM, for more information at (334) 271-2475.

John Stanley, CCIM
John Stanley & Associates, Inc.
4747 Woodmere Boulevard
Montgomery, AL 36106
Voice: (334) 271-2475

Fax: (334) 271-2421 jstanley@johnstanleyassociates.com www.johnstanleyassociates.com