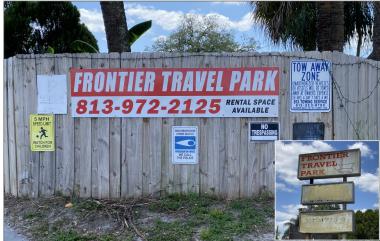

## Frontier Travel Park

13212 N. Nebraska Ave, Tampa, FL 33612

#### **FEATURES**

- 82-unit Mobile Home/RV Park plus cottages, duplexes, a resident manager home with pool, and commercial buildings on N Nebraska Ave
- Professional management now in place as of 12/5/21
- Investment property fronting N Nebraska Ave and located in an Opportunity Zone
- Includes Trailers (24), Mobile Homes (14), Cottages (8), Duplexes (4), Rental Lots (25), commercial buildings, a single family home along with a resident manager home/ office and laundry on site
- ❖ 5.56 AC MOL with 396' of frontage on N Nebraska Ave
- Hillsborough County Zoning is PD with a Future Land Use of R-12 and located in Flood Zone X
- 29,000 vehicles per day on N Nebraska Ave
- 2021 Real Estate Taxes: \$29,769.98
- Asking Price: \$3,250,000
- Please do not disturb the residents