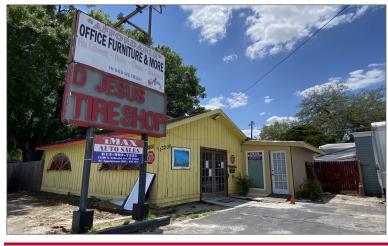

#### **FEATURES**

- 82-unit Mobile Home/RV Park plus cottages, duplexes, a resident manager home with pool, and commercial buildings on N Nebraska Ave
- Professional management now in place as of 12/5/21
- Investment property fronting N Nebraska Ave and located in an Opportunity Zone
- Includes Trailers (24), Mobile Homes (14), Cottages (8), Duplexes (4), Rental Lots (25), commercial buildings, a single family home along with a resident manager home/ office and laundry on site
- ❖ 5.56 AC MOL with 396' of frontage on N Nebraska Ave
- Hillsborough County Zoning is PD with a Future Land Use of R-12 and located in Flood Zone X
- 29,000 vehicles per day on N Nebraska Ave
- 2021 Real Estate Taxes: \$29,769.98
- Asking Price: \$3,250,000
- Please do not disturb the residents