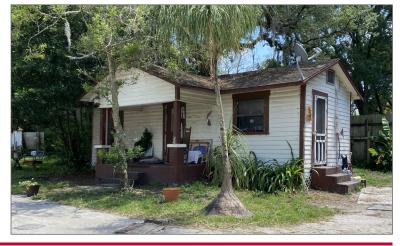

#### **FEATURES**

- 82-unit Mobile Home/RV Park plus cottages, duplexes, a resident manager home with pool, and commercial buildings on N Nebraska Ave
- Professional management now in place as of 12/5/21
- Investment property fronting N Nebraska Ave and located in an Opportunity Zone
- Includes Trailers (24), Mobile Homes (14), Cottages (8), Duplexes (4), Rental Lots (25), commercial buildings, a single family home along with a resident manager home/ office and laundry on site
- ❖ 5.56 AC MOL with 396' of frontage on N Nebraska Ave
- Hillsborough County Zoning is PD with a Future Land Use of R-12 and located in Flood Zone X
- 29,000 vehicles per day on N Nebraska Ave
- 2021 Real Estate Taxes: \$29,769.98
- Asking Price: \$3,250,000
- Please do not disturb the residents