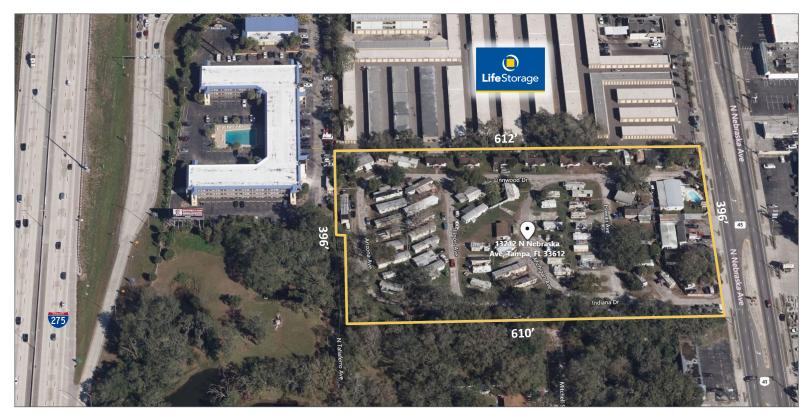

#### **FEATURES**

- 82-unit Mobile Home/RV Park plus cottages, duplexes, a resident manager home with pool, and commercial buildings on N Nebraska Ave
- Professional management now in place as of 12/5/21
- Investment property fronting N Nebraska Ave and located in an Opportunity Zone
- Includes Trailers (24), Mobile Homes (14), Cottages (8), Duplexes (4), Rental Lots (25), commercial buildings, a single family home along with a resident manager home/ office and laundry on site
- ❖ 5.56 AC MOL with 396' of frontage on N Nebraska Ave
- Hillsborough County Zoning is PD with a Future Land Use of R-12 and located in Flood Zone X
- 29,000 vehicles per day on N Nebraska Ave
- 2021 Real Estate Taxes: \$29,769.98
- Asking Price: \$3,250,000
- Please do not disturb the residents