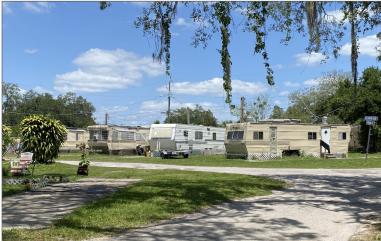

#### **FEATURES**

- 82-unit Mobile Home/RV Park plus cottages, duplexes, a resident manager home with pool, and commercial buildings on N Nebraska Ave
- Professional management now in place as of 12/5/21
- Investment property fronting N Nebraska Ave and located in an Opportunity Zone
- Includes Trailers (24), Mobile Homes (14), Cottages (8), Duplexes (4), Rental Lots (25), commercial buildings, a single family home along with a resident manager home/ office and laundry on site
- ❖ 5.56 AC MOL with 396' of frontage on N Nebraska Ave
- Hillsborough County Zoning is PD with a Future Land Use of R-12 and located in Flood Zone X
- 29,000 vehicles per day on N Nebraska Ave
- 2021 Real Estate Taxes: \$29,769.98
- Asking Price: \$3,250,000
- Please do not disturb the residents