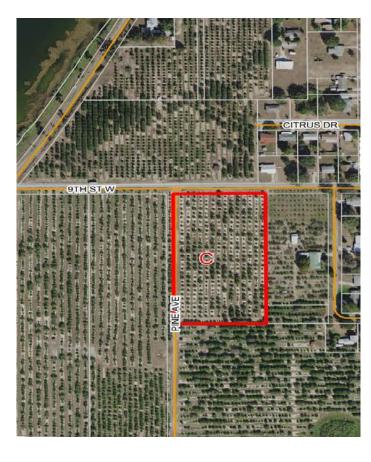

# LOCATION & DRIVING DIRECTIONS

Parcel ID: 28320500000013070

GPS Location: 27.736667, -81.536467

**Driving Directions from Frostproof:** 

- Go south on SR 17 to 9th Street W.
- Take a right on 9th Street W.
- Go approximately ½ mile and tracts C will be on your left.

# SPECIFICATIONS & FEATURES

**Acreage:** 4.98 ± AC **Sale Price:** \$125,000 **Price per Acre:** \$25,353 **County:** Polk **Average Lot Size:** Low density with a max of 4.5 units per acre **Uplands/Wetlands:** 100% uplands Water Source: City water available; no public sewer Nearest Intersection: State Rd 17 and 9th St W Lake Frontage/Water Features: None Structures: None COA or HOA: No Infrastructure: City water **Zoning/FLU:** Currently Ag, but could be changed to Residential **General Point of Interest:** 700 ± FT from Lake Clinch