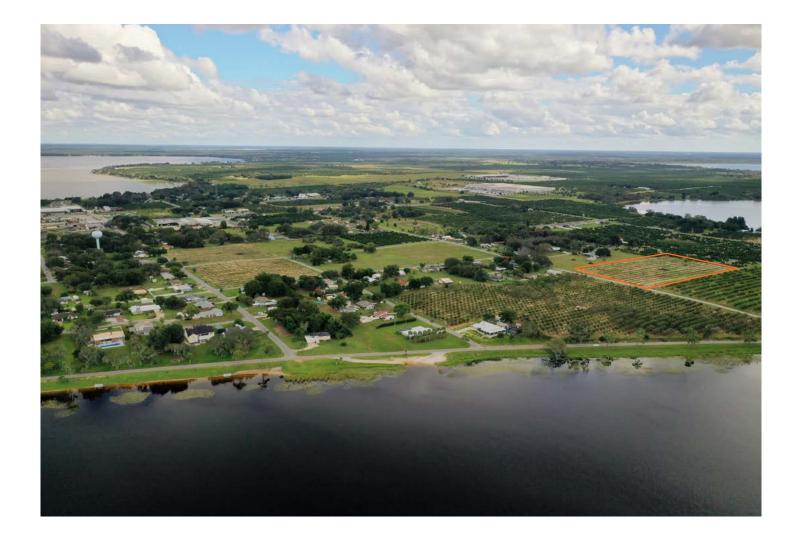

## Only 700 ± FT from Lake Clinch

**4.98 ± AC • Potential residential development** Low density with a maximum of 4.5 units/AC 100% uplands • Property can be purchased as three individual parcels