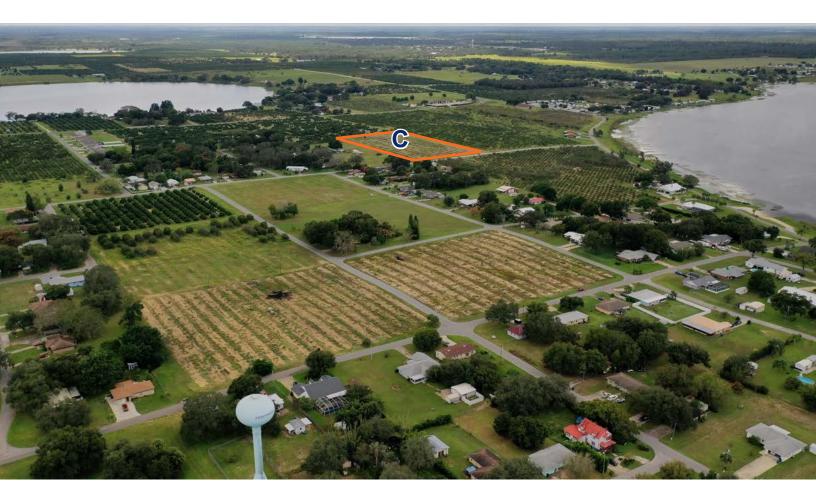

### FROSTPROOF, FL | POLK COUNTY

4.98 ± AC

Visit SVNsaunders.com and Search For: **Frostproof Residential** David Hitchcock, ALC, CCIM 863.557.0082 and Laura Wheeler 863.594.0170

# SPECIFICATIONS & FEATURES

**Acreage:** 4.98 ± AC **Sale Price:** \$125,000 **Price per Acre:** \$25,353 **County:** Polk **Average Lot Size:** Low density with a max of 4.5 units per acre **Uplands/Wetlands:** 100% uplands Water Source: City water available; no public sewer Nearest Intersection: State Rd 17 and 9th St W Lake Frontage/Water Features: None Structures: None COA or HOA: No Infrastructure: City water **Zoning/FLU:** Currently Ag, but could be changed to Residential **General Point of Interest:** 700 ± FT from Lake Clinch

Frostproof Residential Acreage is 4.98 ± acres in Frostproof, Florida. Located in Polk County, the property has extensive road frontage and no wetlands.

The current zoning is agricultural, but the city of Frostproof is very receptive to changing it to residential. This would allow for low density development with a maximum of 4.5 units per acre. There is city water adjacent to each property, however there is no public sewer, so septic tanks will be required.

## Only 700 ± FT from Lake Clinch

**4.98 ± AC • Potential residential development** Low density with a maximum of 4.5 units/AC 100% uplands • Property can be purchased as three individual parcels