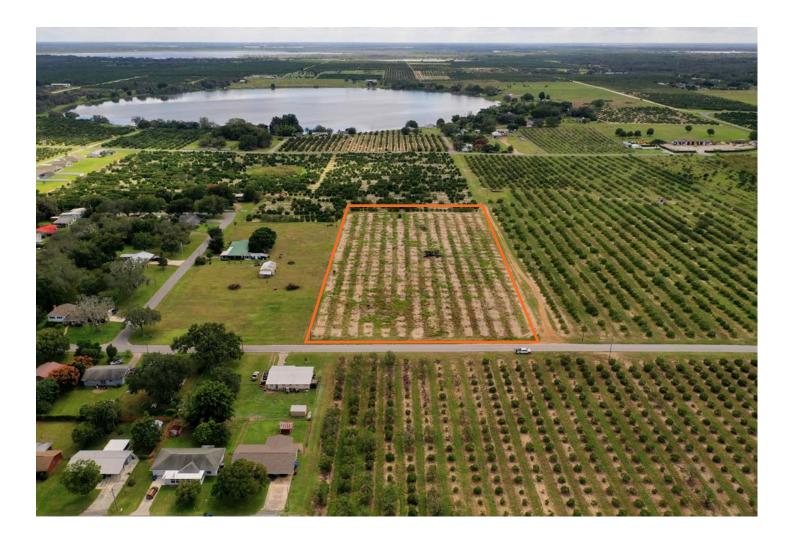

# SPECIFICATIONS & FEATURES

**Acreage:** 4.98 ± AC **Sale Price:** \$125,000 **Price per Acre:** \$25,353 **County:** Polk **Average Lot Size:** Low density with a max of 4.5 units per acre **Uplands/Wetlands:** 100% uplands Water Source: City water available; no public sewer Nearest Intersection: State Rd 17 and 9th St W Lake Frontage/Water Features: None Structures: None COA or HOA: No Infrastructure: City water **Zoning/FLU:** Currently Ag, but could be changed to Residential **General Point of Interest:** 700 ± FT from Lake Clinch

Frostproof Residential Acreage is 4.98 ± acres in Frostproof, Florida. Located in Polk County, the property has extensive road frontage and no wetlands.

The current zoning is agricultural, but the city of Frostproof is very receptive to changing it to residential. This would allow for low density development with a maximum of 4.5 units per acre. There is city water adjacent to each property, however there is no public sewer, so septic tanks will be required.

## Only 700 ± FT from Lake Clinch

**4.98 ± AC • Potential residential development** Low density with a maximum of 4.5 units/AC 100% uplands • Property can be purchased as three individual parcels