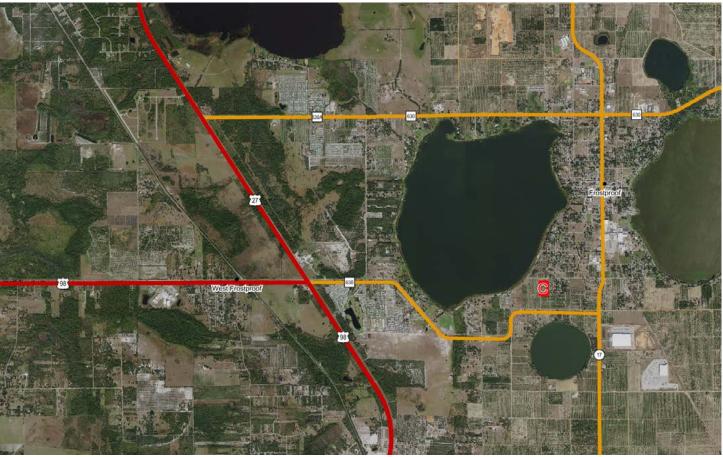

# LOCATION & DRIVING DIRECTIONS

Parcel ID: 28320500000013070

GPS Location: 27.736667, -81.536467

**Driving Directions from Frostproof:** 

- Go south on SR 17 to 9th Street W.
- Take a right on 9th Street W.
- Go approximately ½ mile and tracts C will be on your left.

## Only 700 ± FT from Lake Clinch

**4.98 ± AC • Potential residential development** Low density with a maximum of 4.5 units/AC 100% uplands • Property can be purchased as three individual parcels