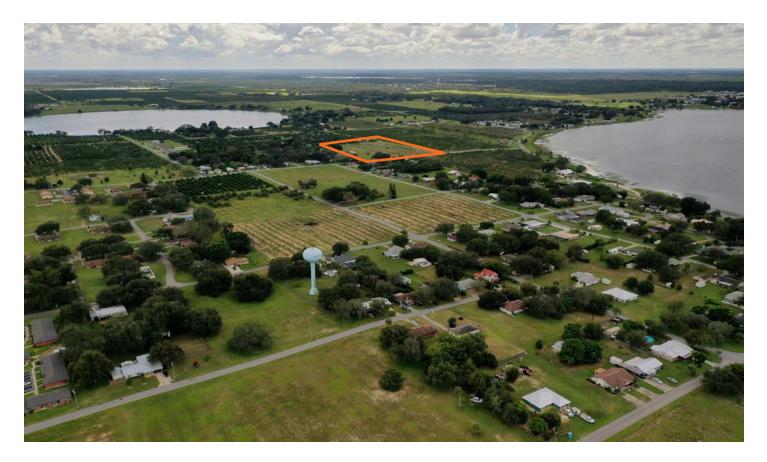

### FROSTPROOF, FL | POLK COUNTY

4.98 ± AC

Visit SVNsaunders.com and Search For: **Frostproof Residential** David Hitchcock, ALC, CCIM 863.557.0082 and Laura Wheeler 863.594.0170

# SPECIFICATIONS & FEATURES

**Acreage:** 4.98 ± AC **Sale Price:** \$125,000 **Price per Acre:** \$25,353 **County:** Polk **Average Lot Size:** Low density with a max of 4.5 units per acre **Uplands/Wetlands:** 100% uplands Water Source: City water available; no public sewer Nearest Intersection: State Rd 17 and 9th St W Lake Frontage/Water Features: None Structures: None COA or HOA: No Infrastructure: City water **Zoning/FLU:** Currently Ag, but could be changed to Residential **General Point of Interest:** 700 ± FT from Lake Clinch

Frostproof Residential Acreage is 4.98 ± acres in Frostproof, Florida. Located in Polk County, the property has extensive road frontage and no wetlands.

The current zoning is agricultural, but the city of Frostproof is very receptive to changing it to residential. This would allow for low density development with a maximum of 4.5 units per acre. There is city water adjacent to each property, however there is no public sewer, so septic tanks will be required.

## Only 700 ± FT from Lake Clinch

**4.98 ± AC • Potential residential development** Low density with a maximum of 4.5 units/AC 100% uplands • Property can be purchased as three individual parcels