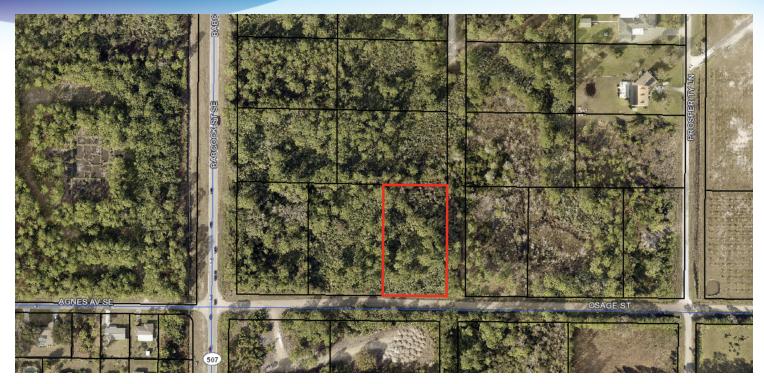

# **EXECUTIVE SUMMARY**

• Osage Street Malabar, FL 32950

| OFFERING SUMMARY |                 | PROPERTY OVERVIEW                                                                                                              |
|------------------|-----------------|--------------------------------------------------------------------------------------------------------------------------------|
| Sale Price:      | \$175,000       | Vacant Lot in growing Malabar<br>Current Zone: Rural Residential<br>Future Zone: Residential Limited Commercial                |
|                  |                 | LOCATION OVERVIEW                                                                                                              |
| Price / Acre:    | \$147,059       | Located east of the Babcock and Osage St intersection<br>Property is north of the Royal Palm Charter School and Dollar General |
| Lot Size:        | 1.19 Acres      |                                                                                                                                |
| APN#:            | 29-37-10-00-505 |                                                                                                                                |