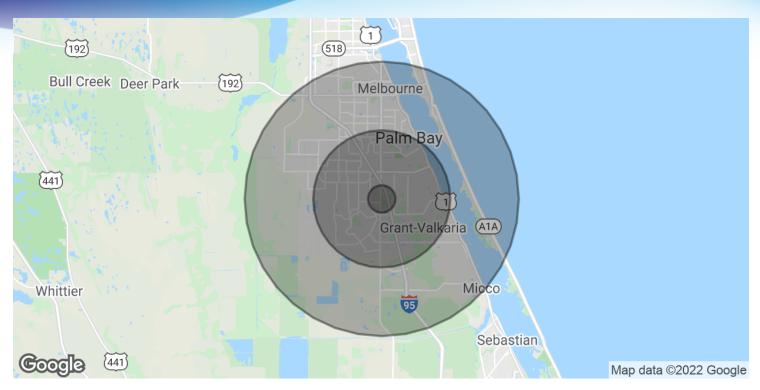

### **DEMOGRAPHICS MAP & REPORT**

• Osage Street Malabar, FL 32950

| POPULATION           | I MILE   | 5 MILES   | <b>10 MILES</b> |
|----------------------|----------|-----------|-----------------|
| Total Population     | 1,166    | 48,848    | 196,051         |
| Average Age          | 47.5     | 45.7      | 43.8            |
| Average Age (Male)   | 47.0     | 43.0      | 41.9            |
| Average Age (Female) | 49.9     | 48.3      | 45.3            |
|                      |          |           |                 |
| HOUSEHOLDS & INCOME  | I MILE   | 5 MILES   | 10 MILES        |
| Total Households     | 453      | 20,632    | 79,216          |
| # of Persons per HH  | 2.6      | 2.4       | 2.5             |
| Average HH Income    | \$74,601 | \$62,344  | \$60,541        |
| Average House Value  |          | \$254,364 | \$221,969       |

\* Demographic data derived from 2010 US Census

ROB BECKNER, SIOR CHARLES DUVALL

Principal 321.722.0707 XII rob@teamlbr.com Office Sales & Leasing 321.722.0707 X19 charles@teamlbr.com Lightle Beckner Robison, Inc. 321.722.0707 • teamlbr.com 70 W. Hibiscus Blvd., Melbourne, FL 32901