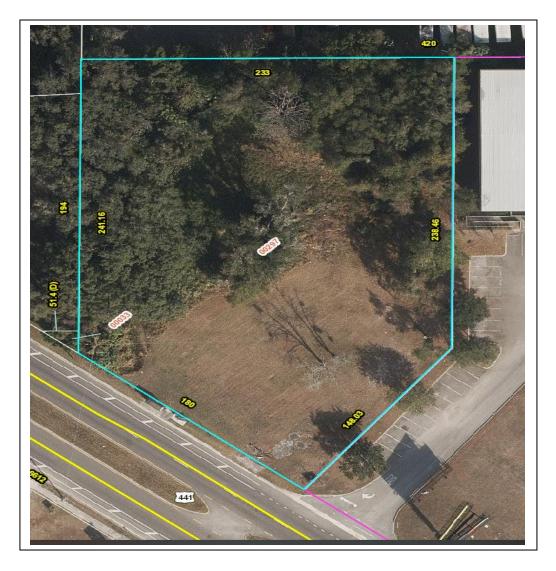

### **PROPERTY HIGHLIGHTS**

- 1.59 Acres Zoned C-2 Orange County
- 180' frontage on HW 441 and 241' Deep
- C-3 zoning allows Automotive and towing uses
- Parcel ID: 32-21-29-0000-00-297
- Close to Clarcona Ocoee Rd and John Young Pwky
- Sales Price: