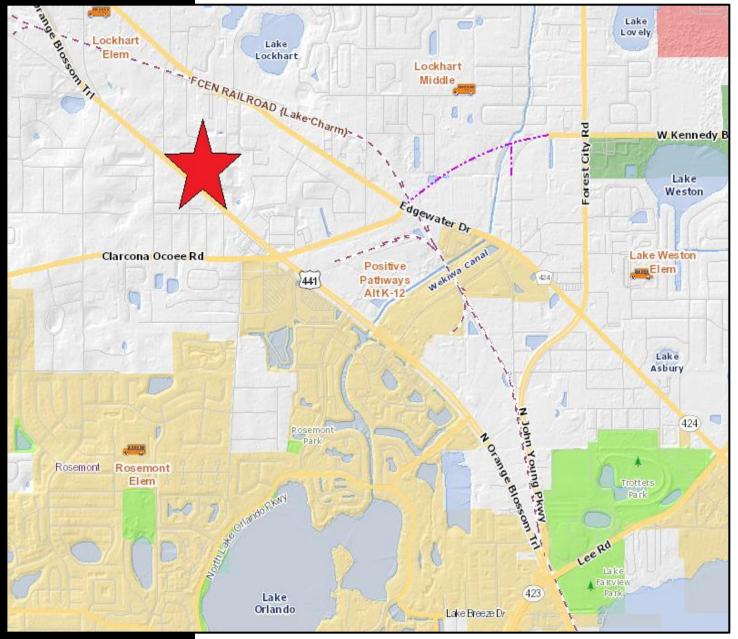

### **PROPERTY HIGHLIGHTS**

- 1.59 Acres Zoned C-2 Orange County
- 180' frontage on HW 441 and 241' Deep
- C-3 zoning allows Automotive and towing uses
- Parcel ID: 32-21-29-0000-00-297
- Close to Clarcona Ocoee Rd and John Young Pwky
- Sales Price: