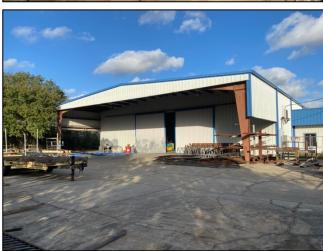

## **Property Information**

- 12,120± SF Warehouse Built in 2003
- 2,040± SF of Office Space with 6 Private Offices
- 10,080± SF Warehouse With Bonus 1,800± SF Canopy
- 1.01<u>+</u> Acre Fenced Oversized Lot with Ample Outside Storage or Room to Expand
- 23' Ceiling Heights with 19' Clear Height
- 4 Overhead Doors 17' x 16' and 1 Sliding Door 30' x 16'
- Zoning I2 / Land Use IH
- 3 Phase Power with 800 AMP and 460 Volts
- Centrally Located in the West Pasco Industrial Park
- Sales Price: \$1,895,000