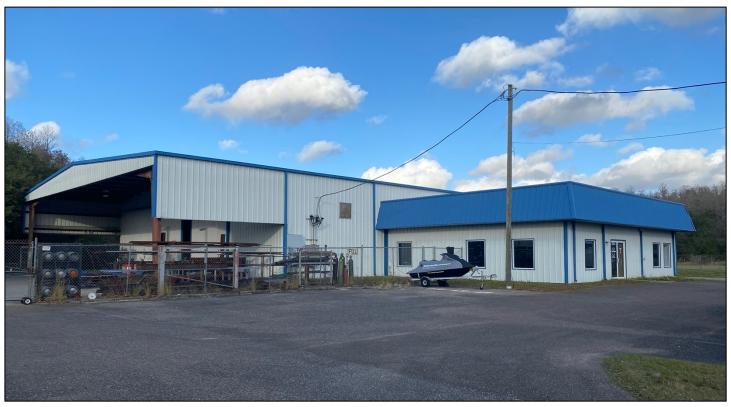

## **Property Information**

- 12,120± SF Warehouse Built in 2003
- 2,040± SF of Office Space with 6 Private Offices
- 10,080± SF Warehouse With Bonus 1,800± SF Canopy
- 1.01<u>+</u> Acre Fenced Oversized Lot with Ample Outside Storage or Room to Expand
- 23' Ceiling Heights with 19' Clear Height
- 4 Overhead Doors 17' x 16' and 1 Sliding Door 30' x 16'
- Zoning I2 / Land Use IH
- 3 Phase Power with 800 AMP and 460 Volts
- Centrally Located in the West Pasco Industrial Park
- Sales Price: \$1,895,000