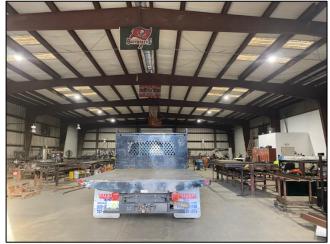

## **Property Information**

- 12,120± SF Warehouse Built in 2003
- 2,040± SF of Office Space with 6 Private Offices
- 10,080± SF Warehouse With Bonus 1,800± SF Canopy
- 1.01<u>+</u> Acre Fenced Oversized Lot with Ample Outside Storage or Room to Expand
- 23' Ceiling Heights with 19' Clear Height
- 4 Overhead Doors 17' x 16' and 1 Sliding Door 30' x 16'
- Zoning I2 / Land Use IH
- 3 Phase Power with 800 AMP and 460 Volts
- Centrally Located in the West Pasco Industrial Park
- Sales Price: \$1,895,000