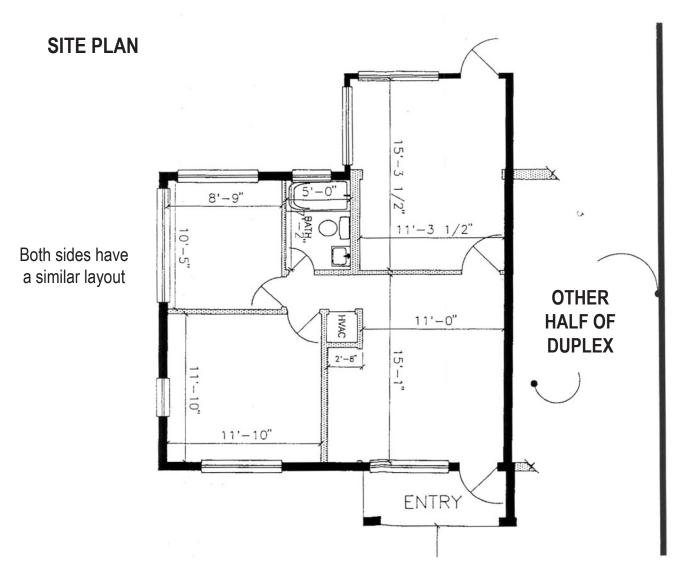

## 1,500± SF OFFICE DUPLEX \$423,000

- > 1,500 SF office duplex with two 750 SF units on 0.22 AC
- > Concrete block construction
- > Built in 1954
- > Zoned O-2, City of Winter Park
- > Two month-to-month tenants
- > New roof and exterior paint (January 2022)
- > One new air-conditioner (January 2022)
- > Good parking with room for approximately 8 vehicles
- > 2021 taxes \$4,679.94
- > 2021 assessment \$294,188
- Screen Services Services > Great location just off Lee Road, minutes from US Hwy 17-92 and Interstate-4