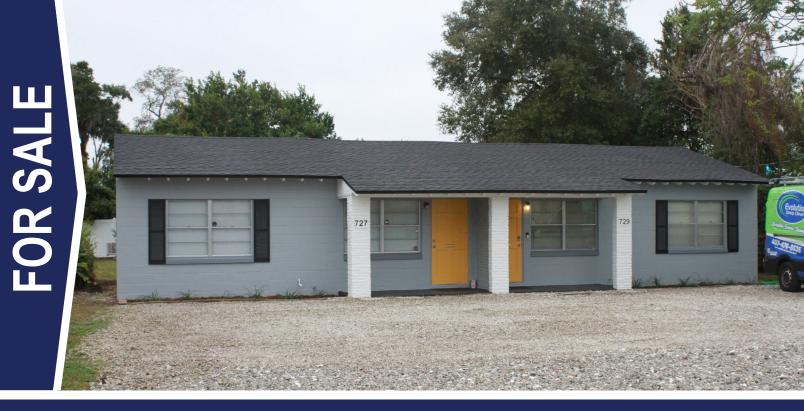

## **OFFICE DUPLEX**

727 - 729 Executive Drive, Winter Park, FL 32789

## 1,500± SF OFFICE DUPLEX \$423,000

- > 1,500 SF office duplex with two 750 SF units on 0.22 AC
- > Concrete block construction
- > Built in 1954
- > Zoned O-2, City of Winter Park
- > Two month-to-month tenants
- > New roof and exterior paint (January 2022)
- > One new air-conditioner (January 2022)
- > Good parking with room for approximately 8 vehicles
- > 2021 taxes \$4,679.94
- > 2021 assessment \$294,188
- Screen Services Services > Great location just off Lee Road, minutes from US Hwy 17-92 and Interstate-4