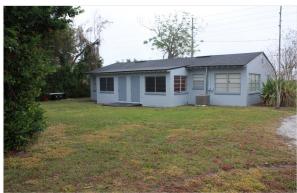

## **OFFICE DUPLEX**

727 - 729 Executive Drive, Winter Park, FL 32789

## 1,500± SF OFFICE DUPLEX \$423,000

- > 1,500 SF office duplex with two 750 SF units on 0.22 AC
- > Concrete block construction
- > Built in 1954
- > Zoned O-2, City of Winter Park
- > Two month-to-month tenants
- > New roof and exterior paint (January 2022)
- > One new air-conditioner (January 2022)
- > Good parking with room for approximately 8 vehicles
- > 2021 taxes \$4,679.94
- > 2021 assessment \$294,188
- Screen Services Services > Great location just off Lee Road, minutes from US Hwy 17-92 and Interstate-4