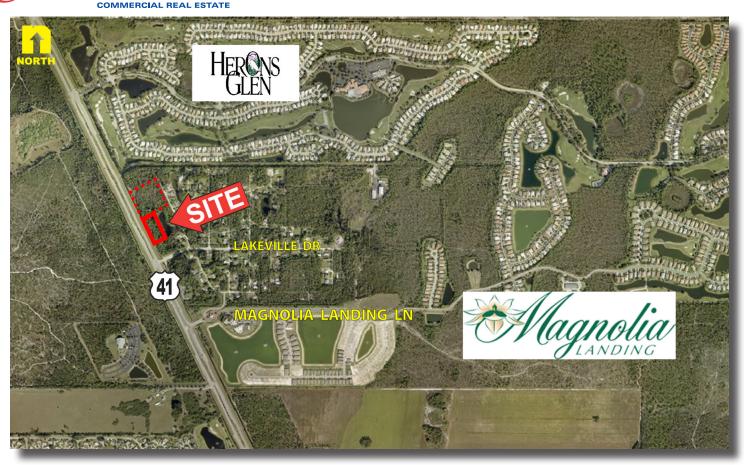

## **Woodyard** Associates LLC 1.74 ± Acre Commercial Site FOR SALE on US 41

**STRAP #:** 05-43-24-01-00032.0010

**ZONING:** C1 - Commercial

**TRAFFIC COUNTS: 25,700 AADT 2017** 

**SIZE:**  $1.74 \pm \text{Acres or } 76,000 \pm \text{Sq. Ft.}$ 

```
DIMENSIONS:
```

US41 Frontage: 390'± Depth: 172'±

**PRICE:** \$375,000 / \$5 PSF

**2021 TAXES:** \$1,144.08

**COMMENTS:** 390± Ft. frontage on US 41 in an area of rapid residential and commercial growth. Located just south of Heron's Glen and north of Magnolia Landing. DR Horton, a national home builder, is now developing Magnolia Landing, a 900 acre 1,600 home community adjacent to Heron's Glen. Adjacent 3.9± acres available.