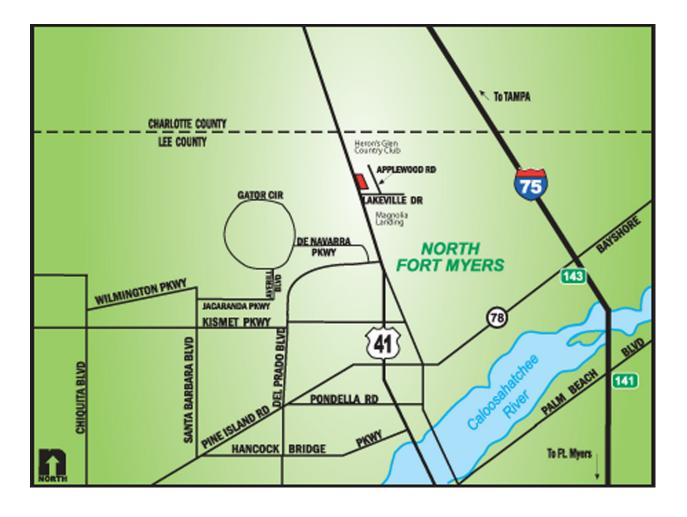

## **Woodyard** Associates LLC 1.74 ± Acre Commercial Site FOR SALE on US 41

**STRAP #:** 05-43-24-01-00032.0010

**ZONING:** C1 - Commercial

**TRAFFIC COUNTS: 25,700 AADT 2017** 

**SIZE:**  $1.74 \pm \text{Acres or } 76,000 \pm \text{Sq. Ft.}$ 

```
DIMENSIONS:
```

US41 Frontage: 390'± Depth: 172'±

**PRICE:** \$375,000 / \$5 PSF

**2021 TAXES:** \$1,144.08

**COMMENTS:** 390± Ft. frontage on US 41 in an area of rapid residential and commercial growth. Located just south of Heron's Glen and north of Magnolia Landing. DR Horton, a national home builder, is now developing Magnolia Landing, a 900 acre 1,600 home community adjacent to Heron's Glen. Adjacent 3.9± acres available.