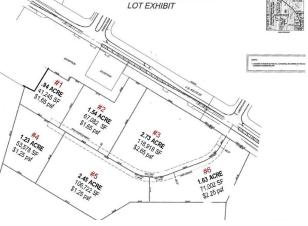

| LOT # | ACRE     | TOTAL SF | PSF    | PRICE                          |
|-------|----------|----------|--------|--------------------------------|
| 1     | .946 AC  | 41,245   | \$1.65 | \$68,054                       |
| 2     | 1.54 AC  | 67,082   | \$1.65 | \$110,685                      |
| 3     | 2.73 AC  | 118,918  | \$2.65 | \$315,133                      |
| 4     | 1.23 AC  | 53,578   | \$1.25 | \$66,972                       |
| 5     | 2.45 AC  | 106,722  | \$1.25 | \$133,402                      |
| 6     | 1.63 AC  | 71,002   | \$2.25 | \$159,754                      |
| 1-6   | 10.53 AC | 458,550  | \$1.20 | <del>\$670,000</del> \$549,000 |