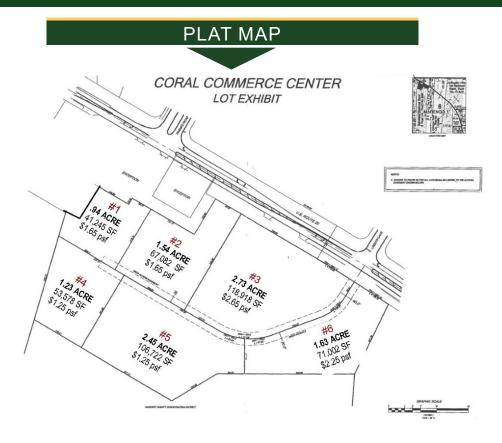

#### January 26, 2022

CORAL COMMERCE CENTER

See Table for

# 19911 E. GRANT HIGHWAY (ROUTE 20) MARENGO, IL 60152

FOR SALE

| LOT # | ACRE     | TOTAL SF | PSF    | PRICE                             |
|-------|----------|----------|--------|-----------------------------------|
| 1     | .946 AC  | 41,245   | \$1.65 | \$68,054                          |
| 2     | 1.54 AC  | 67,082   | \$1.65 | \$110,685                         |
| 3     | 2.73 AC  | 118,918  | \$2.65 | \$315,133                         |
| 4     | 1.23 AC  | 53,578   | \$1.25 | \$66,972                          |
| 5     | 2.45 AC  | 106,722  | \$1.25 | \$133,402                         |
| 6     | 1.63 AC  | 71,002   | \$2.25 | \$159,754                         |
| 1-6   | 10.53 AC | 458,550  | \$1.20 | <del>\$670,000</del><br>\$549,000 |