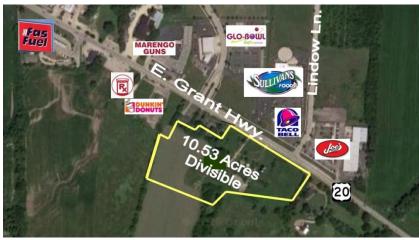

### COMMERCIAL DEVELOPMENT LAND 10.53 ACRES (DIVISIBLE)

#### 10.53 Acres Divisible

**PRICE REDUCED** Commercial development opportunity in Southwest McHenry County in the Marengo TIF District. Can easily be parceled off into sites ranging from .946-10.53 acres. The site has IL Route 20 frontage and is located across from the Northwest Business Center and Sullivan Foods, near other national retailers such as Taco Bell and Dunkin Donuts. I-90 interchange brings additional commerce to this area. A barn and several silos have been removed from property. See rendering for potential smaller sites. Pricing varies from \$1.25-\$2.65 psf depending on the size of subdivided parcel. Price for entire 10.53 acres is only \$1.20 psf.