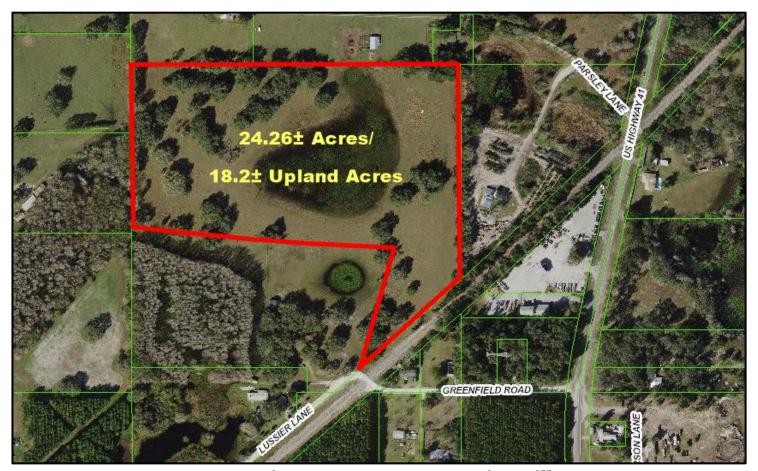

## For Sale

24.26± Acres Lussier Lane Near Us 41, Spring Hill, FL 34610

## **Property Information**

- Total 24.26± Acres/18.2± Upland Acres
- Present Zoning: AC Minimum Lot Size of 10 Acres
- Future Land Use: Agricultural and Residential (1 Unit/5 Acres)
- Largely Surrounded by Mostly Residential Acreage
- Utilities: Well & Septic
- Access from US 41 via Greenfield Rd. over RR Tracks or Lussier Ln. to the South
- Priced at \$625,000